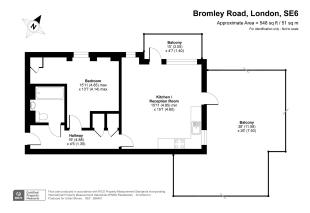

## **DIMENSIONS**

FIFTH FLOOR

**Entrance Hallway** 16'0" x 4'5" (4.88m x 1.35m)

Reception

15' 11" min. x 15' 1" (4.85m x 4.60m)

approximately 38' x 26' (11.58m x 7.92m)

10' 0" x 4' 7" (3.05m x 1.40m)

Kitchen

included in reception measurement

15' 11" max.  $\times$  13' 7" max.  $(4.85 \text{m} \times 4.14 \text{m})$ 

**Bathroom** 

All content shown is to be used as a general guideline for the property. None of the contents of this document constitute part of an offer or contract. All measurements, photographs, floor-plans and data provided are only a guideline and should not be relied upon.