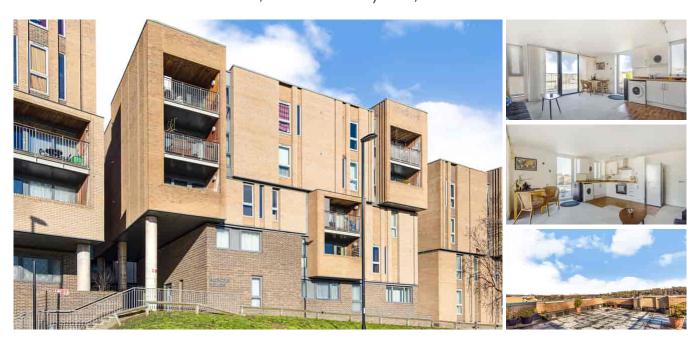

## Aurora House, 335-337 Bromley Road, London SE6 2RP

- Fifth Floor (building has a lift)
- High Performance Glazing
- Gas Central Heating

- Approx. 548 Saft Gross Internal Area
- Open Plan Kitchen/Reception Room
- Short Walk from Bellingham Station

## GENERAL DESCRIPTION

A great chance to buy a top-floor apartment with large, private roof terrace. The property features a spacious, dual-aspect reception room with open plan kitchen as well access to the terrace and to an additional balcony. There is a good-sized bedroom, a simple, modern bathroom and some useful hallway storage. Well insulated walls and roof, high performance glazing and gas central heating have resulted in a very good energy-efficiency rating. Bellingham Railway Station, which provides Thameslink services between Sevenoaks and London Blackfriars, is only a short walk away.