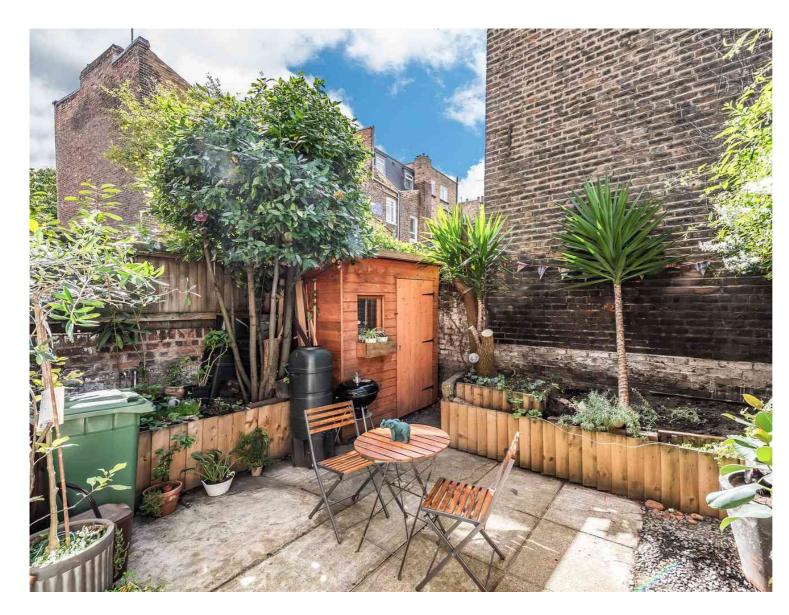

Camden Street, London, NW1 0HP

GUIDE PRICE OF £450,000-550,000. A fabulous share of freehold one double bedroom ground floor apartment with private garden. This beautiful property benefits from a recently refurbished bathroom, a modern kitchen and a light filled from reception room.

Excellent transport links are in abundance and St Pancras International is nearby.

The property is close to UCL making it alternatively, a great rental investment.

- One bedroom apartment
- Private garden.
- Ground floor
- Share of freehold
- Newly Fitted bathroom
- Central location
- Fantastic transport links
- Bright & spacious