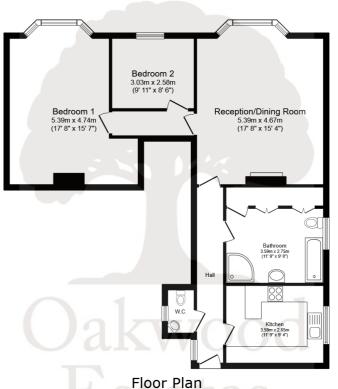

Step inside to discover a bright and spacious living/dining room, perfect for entertaining or relaxing, alongside a sleek, modern kitchen and a well-appointed bathroom. The two double bedrooms provide generous accommodation, all beautifully finished with attention to detail. The flat also benefits from one allocated parking space — a true bonus in such a central location.

### Council Tax

Band C

Floor area 92.9 sq.m. (1,000 sq.ft.)

Total floor area: 92.9 sq.m. (1,000 sq.ft.)

This floor plan is for illustrative purposes only. It is not drawn to scale. Any measurements, floor areas (including any total floor area), openings and orientations are approximate. No details are guaranteed, the cannot be relied upon for any purpose and do not form any part of any agreement. No liability is taken for any error, omission or misstatement. A party must rely upon its own inspection(s). Powered by www.Propertybox.io