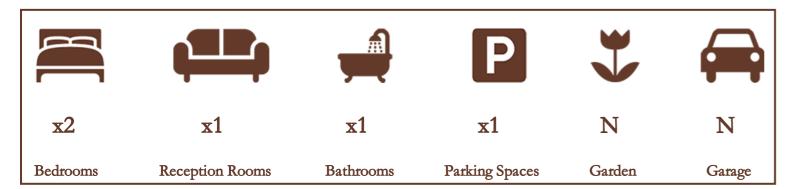

Step inside to discover a bright and spacious living/dining room, perfect for entertaining or relaxing, alongside a sleek, modern kitchen and a well-appointed bathroom. The two double bedrooms provide generous accommodation, all beautifully finished with attention to detail. The flat also benefits from one allocated parking space — a true bonus in such a central location.

7

ONE ALLOCATED PARKING SPACE

T

EXCELLENT ROAD AND RAIL LINKS

7

COUNCIL TAX BAND - C

1ST FLOOR FLAT IN GEORGIAN BUILDING
MODERN KITCHEN AND BATHROOM
SHORT WALK OF VILLAGE & STATION

P EPC- D