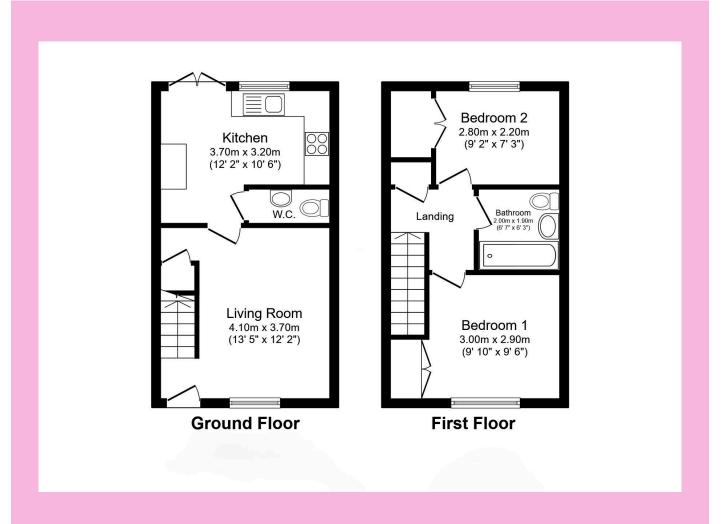

8

McDonald Street, Dunfermline, KY11 8NH

Working harder for you

- + A modern, two bedroom terraced villa located within a popular residential setting within Dunfermline's Eastern Expansion
- + A perfect first time home or as a buy to let investment
- + Various supermarkets, restaurants and leisure facilities within easy access of the property. Fife Leisure Park offers additional amenities including a ten screen cinema
- + Local primary schooling within walking distance and secondary schooling within Dunfermline with bus links available
- + Transport links include serval local train stations, Park and Ride facilities at Halbeath and Inverkeithing and the M90 motorway connecting Edinburgh and the North
- + Living room with storage under the stairs leading through to breakfast kitchen
- + The kitchen comes well equipped with a range of storage options, room for appliances and space for a small table and chair set. Access out onto gardens. WC
- + Two bedrooms on the first floor with both bedrooms offering built in wardrobe space
- + Family bathroom with three piece suite and tiled finish over the bath
- + Gardens to the rear with access out onto private resident's parking

Living Room 4.10 m x 3.70 m / 13'5" x 12'2" Kitchen 3.70 m x 3.20 m / 12'2" x 10'6" 3.00 m x 2.90 m / 9'10" x 9'6" Bedroom 1 Bedroom 2 2.80 m x 2.20 m / 9'2" x 7'3" 2.00 m x 1.90 m / 6'7" x 6'3" Bathroom