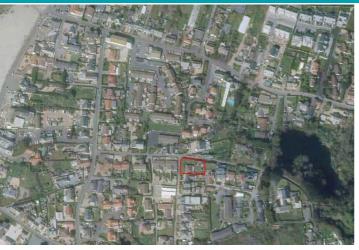

## Rue Des Renouards | Ruette de la Tour | Castel | GY57TX

This detached house is in a prime Castel location, sitting in an elevated position behind The Rockmount boasting stunning west coast views from The Guet to Grandes Rocques. While Aqir is currently habitable, it is in need of complete renovation. There is also the potential to demolish the existing property to build a brand new home. The current accommodation comprises large lounge/diner, kitchen, two double bedrooms, a shower room, a utility room and a WC. The large garden to the side and rear is predominantly laid to lawn with a patio area. There is currently no parking but there has previously been permission granted to create spaces to the front. There is also the possibility to enter a rental agreement for parking a few hundred feet away.