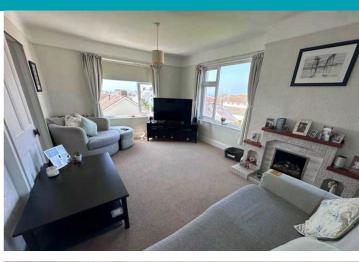

## Lounge/Diner

7.39m x 3.60m (24' 3" x 11' 10")

### **SPECIAL FEATURES**

- Beautiful sea views
- Prime location
- Enclosed garden
- Large shed
- Good loft space
- Walking distance to Cobo amenities