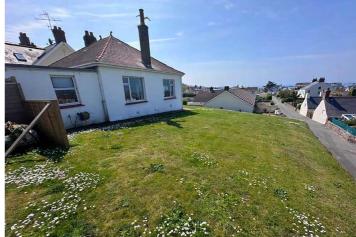

## Rue Des Renouards | Ruette de la Tour | Castel | GY57TX

This detached house is in a prime Castel location, sitting in an elevated position behind The Rockmount boasting stunning west coast views from The Guet to Grandes Rocques. While Aqir is currently habitable, it is in need of complete renovation. There is also the potential to demolish the existing property to build a brand new home. The current accommodation comprises large lounge/diner, kitchen, two double bedrooms, a shower room, a utility room and a WC. The large garden to the side and rear is predominantly laid to lawn with a patio area. There is currently no parking but there has previously been permission granted to create spaces to the front. There is also the possibility to enter a rental agreement for parking a few hundred feet away.

#### Garden

The large garden to the side and rear is predominantly laid to lawn with a patio area.