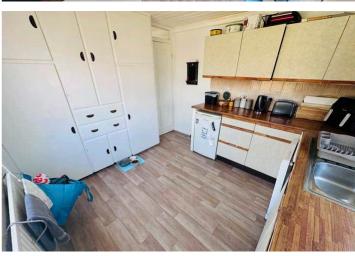

The Rockmount boasting stunning west coast views from The Guet to Grandes Rocques. While Aqir is currently habitable, it is in need of complete renovation. There is also the potential to demolish the existing property to build a brand new home. The current accommodation comprises large lounge/diner, kitchen, two double bedrooms, a shower room, a utility room and a WC. The large garden to the side and rear is predominantly laid to lawn with a patio area. There is currently no parking but there has previously been permission granted to create spaces to the front. There is also the possibility to enter a rental agreement for parking a few hundred feet away.

2 BEDROOMS

1 BATHROOM

1 RECEPTION



£675,000

TATE AGENTS & PROPERTY MANAGERS
OPENING DOORS SINCE 1993

# **PHOTOS**

















# **PHOTOS**

















# **PHOTOS**















## **SPECIFICATIONS**





## **Porch**

1.31m x 1.30m (4' 4" x 4' 3")

## **Entrance Hall**

6.64m x 1.31m (21' 9" x 4' 4")

## Lounge/Diner

7.39m x 3.60m (24' 3" x 11' 10")

### **Kitchen**

3.34m x 2m (10' 11" x 6' 7")

## **Bedroom 1**

4.30m x 3.76m (14' 1" x 12' 4")

## **Bedroom 2**

3.68m x 3.61m (12' 1" x 11' 10")

## **Rear Hall**

3.37m x 1.06m (11' 1" x 3' 6")

# **Bathroom**

2.09m x 1.94m (6' 10" x 6' 4")

## WC

1.47m x 1.19m (4' 10" x 3' 11")

#### **Sun Porch**

3.33m x 1.85m (10' 11" x 6' 1")

## **Utility Room**

3.18m x 1.86m (10' 5" x 6' 1")

#### Garden

The large garden to the side and rear is predominantly laid to lawn with a patio area.

## **PRICE INCLUDES**

Curtains, carpet and light fittings

### **SP