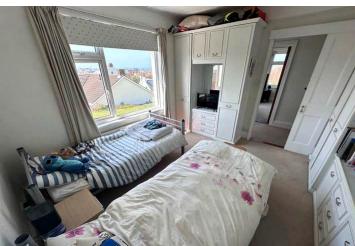

## **Bedroom 1**

4.30m x 3.76m (14' 1" x 12' 4")

## **Bedroom 2**

3.68m x 3.61m (12' 1" x 11' 10")