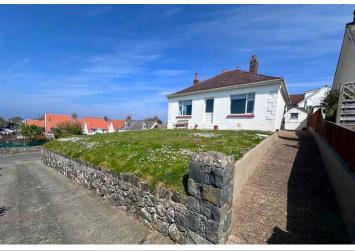

## Rue Des Renouards | Ruette de la Tour | Castel | GY57TX

This detached house is in a prime Castel location, sitting in an elevated position behind The Rockmount boasting stunning west coast views from The Guet to Grandes Rocques. While Aqir is currently habitable, it is in need of complete renovation. There is also the potential to demolish the existing property to build a brand new home. The current accommodation comprises large lounge/diner, kitchen, two double bedrooms, a shower room, a utility room and a WC. The large garden to the side and rear is predominantly laid to lawn with a patio area. There is currently no parking but there has previously been permission granted to create spaces to the front. There is also the possibility to enter a rental agreement for parking a few hundred feet away.

#### Garden

The large garden to the side and rear is predominantly laid to lawn with a patio area.