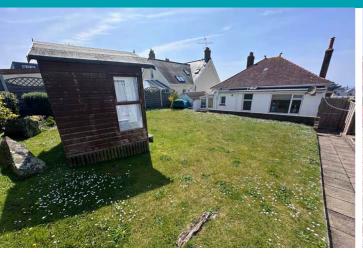

## Rue Des Renouards | Ruette de la Tour | Castel | GY57TX

This detached house is in a prime Castel location, sitting in an elevated position behind The Rockmount boasting stunning west coast views from The Guet to Grandes Rocques. While Aqir is currently habitable, it is in need of complete renovation. There is also the potential to demolish the existing property to build a brand new home. The current accommodation comprises large lounge/diner, kitchen, two double bedrooms, a shower room, a utility room and a WC. The large garden to the side and rear is predominantly laid to lawn with a patio area. There is currently no parking but there has previously been permission granted to create spaces to the front. There is also the possibility to enter a rental agreement for parking a few hundred feet away.

#### Garden

The large garden to the side and rear is predominantly laid to lawn with a patio area.

### **SPECIAL FEATURES**

- Beautiful sea views
- Prime location
- Enclosed garden
- Large shed
- Good loft space
- Walking distance to Cobo amenities