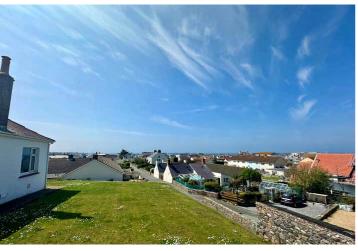

## Rue Des Renouards | Ruette de la Tour | Castel | GY57TX

This detached house is in a prime Castel location, sitting in an elevated position behind The Rockmount boasting stunning west coast views from The Guet to Grandes Rocques. While Aqir is currently habitable, it is in need of complete renovation. There is also the potential to demolish the existing property to build a brand new home. The current accommodation comprises large lounge/diner, kitchen, two double bedrooms, a shower room, a utility room and a WC. The large garden to the side and rear is predominantly laid to lawn with a patio area. There is currently no parking but there has previously been permission granted to create spaces to the front. There is also the possibility to enter a rental agreement for parking a few hundred feet away.

### **SPECIAL FEATURES**

- Beautiful sea views
- Prime location
- Enclosed garden
- Large shed
- Good loft space
- Walking distance to Cobo amenities