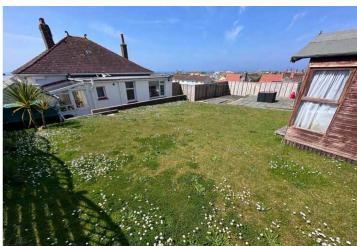

## Rue Des Renouards | Ruette de la Tour | Castel | GY57TX

This detached house is in a prime Castel location, sitting in an elevated position behind The Rockmount boasting stunning west coast views from The Guet to Grandes Rocques. While Aqir is currently habitable, it is in need of complete renovation. There is also the potential to demolish the existing property to build a brand new home. The current accommodation comprises large lounge/diner, kitchen, two double bedrooms, a shower room, a utility room and a WC. The large garden to the side and rear is predominantly laid to lawn with a patio area. There is currently no parking but there has previously been permission granted to create spaces to the front. There is also the possibility to enter a rental agreement for parking a few hundred feet away.

#### Garden

The large garden to the side and rear is predominantly laid to lawn with a patio area.

### **SPECIAL FEATURES**

- Beautiful sea views
- Prime location
- Enclosed garden
- Large shed
- Good loft space
- Walking distance to Cobo amenities