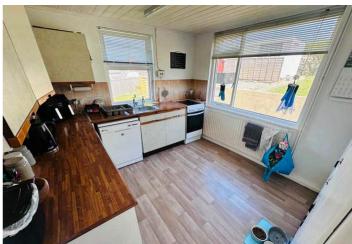

hind The Rockmount boasting stunning west coast views from The Guet to Grandes Rocques. While Aqir is currently habitable, it is in need of complete renovation. There is also the potential to demolish the existing property to build a brand new home. The current accommodation comprises large lounge/diner, kitchen, two double bedrooms, a shower room, a utility room and a WC. The large garden to the side and rear is predominantly laid to lawn with a patio area. There is currently no parking but there has previously been permission granted to create spaces to the front. There is also the possibility to enter a rental agreement for parking a few hundred feet away.

2 BEDROOMS

1 BATHROOM

1 RECEPTION



£675,000

TATE AGENTS & PROPERTY MANAGERS
OPENING DOORS SINCE 1993

# **PHOTOS**

















# **PHOTOS**

















# **PHOTOS**















## **SPECIFICATIONS**





## **Porch**

1.31m x 1.30m (4' 4" x 4' 3")

## **Entrance Hall**

6.64m x 1.31m (21' 9" x 4' 4")

## Lounge/Diner

7.39m x 3.60m (24' 3" x 11' 10")

### **Kitchen**

3.34m x 2m (10' 11" x 6' 7")

## **Bedroom 1**

4.30m x 3.76m (14' 1" x 12' 4")

## **Bedroom 2**

3.68m x 3.61m (12' 1" x 11' 10")

## **Rear Hall**

3.37m x 1.06m (11' 1" x 3' 6")

# **Bathroom**

2.09m x 1.94m (6' 10" x 6' 4")

## WC

1.47m x 1.19m (4' 10" x 3' 11")

#### **Sun Porch**

3.33m x 1.85m (10' 11" x 6' 1")

## **Utility Room**

3.18m x 1.86m (10' 5" x 6' 1")

#### Garden

The large garden to the side and rear is predominantly laid to lawn with a patio area.

## **PRICE INCLUDES**

Curtains, carpet and light fittings

###