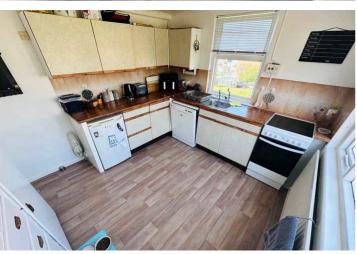

nd The Rockmount boasting stunning west coast views from The Guet to Grandes Rocques. While Aqir is currently habitable, it is in need of complete renovation. There is also the potential to demolish the existing property to build a brand new home. The current accommodation comprises large lounge/diner, kitchen, two double bedrooms, a shower room, a utility room and a WC. The large garden to the side and rear is predominantly laid to lawn with a patio area. There is currently no parking but there has previously been permission granted to create spaces to the front. There is also the possibility to enter a rental agreement for parking a few hundred feet away.

2 BEDROOMS

1 BATHROOM

1 RECEPTION



£675,000

TATE AGENTS & PROPERTY MANAGERS
OPENING DOORS SINCE 1993

# **PHOTOS**

















# **PHOTOS**

















# **PHOTOS**















## **SPECIFICATIONS**





## **Porch**

1.31m x 1.30m (4' 4" x 4' 3")

## **Entrance Hall**

6.64m x 1.31m (21' 9" x 4' 4")

## Lounge/Diner

7.39m x 3.60m (24' 3" x 11' 10")

### **Kitchen**

3.34m x 2m (10' 11" x 6' 7")

## **Bedroom 1**

4.30m x 3.76m (14' 1" x 12' 4")

## **Bedroom 2**

3.68m x 3.61m (12' 1" x 11' 10")

## **Rear Hall**

3.37m x 1.06m (11' 1" x 3' 6")

# **Bathroom**

2.09m x 1.94m (6' 10" x 6' 4")

## WC

1.47m x 1.19m (4' 10" x 3' 11")

#### **Sun Porch**

3.33m x 1.85m (10' 11" x 6' 1")

## **Utility Room**

3.18m x 1.86m (10' 5" x 6' 1")

#### Garden

The large garden to the side and rear is predominantly laid to lawn with a patio area.

## **PRICE INCLUDES**

Curtains, carpet and light fittings

### **