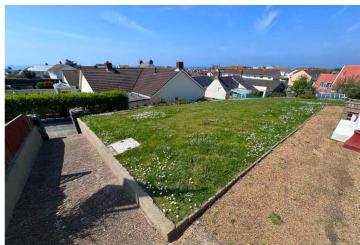

## Rue Des Renouards | Ruette de la Tour | Castel | GY57TX

This detached house is in a prime Castel location, sitting in an elevated position behind The Rockmount boasting stunning west coast views from The Guet to Grandes Rocques. While Aqir is currently habitable, it is in need of complete renovation. There is also the potential to demolish the existing property to build a brand new home. The current accommodation comprises large lounge/diner, kitchen, two double bedrooms, a shower room, a utility room and a WC. The large garden to the side and rear is predominantly laid to lawn with a patio area. There is currently no parking but there has previously been permission granted to create spaces to the front. There is also the possibility to enter a rental agreement for parking a few hundred feet away.

#### Garden

The large garden to the side and rear is predominantly laid to lawn with a patio area.