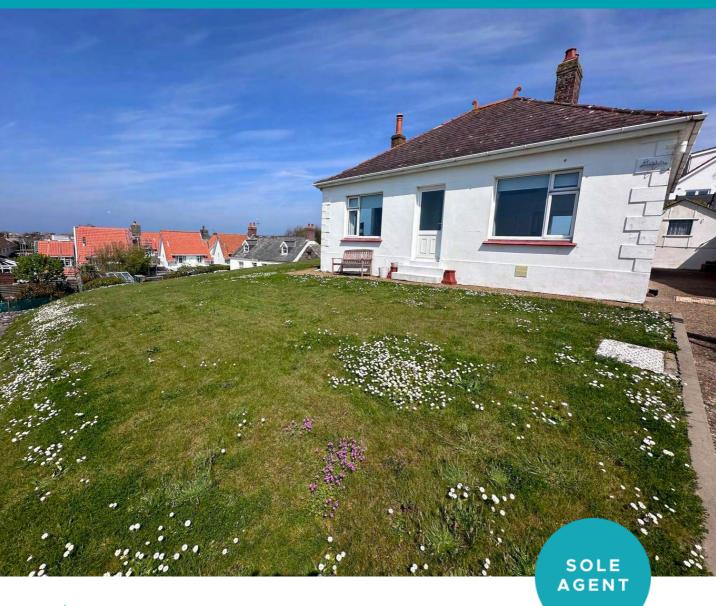

## Rue Des Renouards | Ruette de la Tour | Castel | GY57TX

This detached house is in a prime Castel location, sitting in an elevated position behind The Rockmount boasting stunning west coast views from The Guet to Grandes Rocques. While Aqir is currently habitable, it is in need of complete renovation. There is also the potential to demolish the existing property to build a brand new home. The current accommodation comprises large lounge/diner, kitchen, two double bedrooms, a shower room, a utility room and a WC. The large garden to the side and rear is predominantly laid to lawn with a patio area. There is currently no parking but there has previously been permission granted to create spaces to the front. There is also the possibility to enter a rental agreement for parking a few hundred feet away.

#### Garden

The large garden to the side and rear is predominantly laid to lawn with a patio area.

### **SPECIAL FEATURES**

- Beautiful sea views
- Prime location
- Enclosed garden
- Large shed
- Good loft space
- Walking distance to Cobo amenities