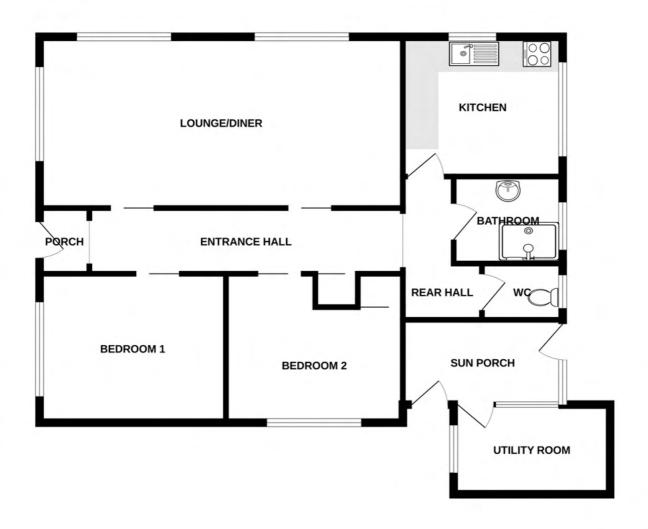

# **GROUND FLOOR**

AQIR

Whilst every attempt has been made to ensure the accuracy of the floorplan contained here, measurements of doors, windows, rooms and any other items are approximate and no responsibility is taken for any error, omission or mis-statement. This plan is for flustrather purposes only and should be used as such by any prospective purchaser. The services, systems and appliances shown have not been tested and no guarantee as to their operability or efficiency can be given.

## **Porch**

1.31m x 1.30m (4' 4" x 4' 3")

## **Entrance Hall**

6.64m x 1.31m (21' 9" x 4' 4")

## Lounge/Diner

7.39m x 3.60m (24' 3" x 11' 10")

### **Kitchen**

3.34m x 2m (10' 11" x 6' 7")

## **Bedroom 1**

4.30m x 3.76m (14' 1" x 12' 4")

## **Bedroom 2**

3.68m x 3.61m (12' 1" x 11' 10")

## **Rear Hall**

3.37m x 1.06m (11' 1" x 3' 6")

# **Bathroom**

2.09m x 1.94m (6' 10" x 6' 4")

## WC

1.47m x 1.19m (4' 10" x 3' 11")

#### **Sun Porch**

3.33m x 1.85m (10' 11" x 6' 1")

## **Utility Room**

3.18m x 1.86m (10' 5" x 6' 1")