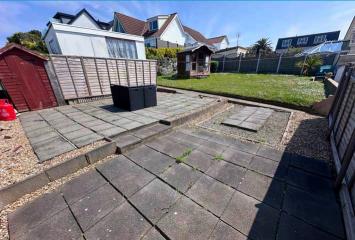

#### Garden

The large garden to the side and rear is predominantly laid to lawn with a patio area.

### **SPECIAL FEATURES**

- Beautiful sea views
- Prime location
- Enclosed garden
- Large shed
- Good loft space
- Walking distance to Cobo amenities