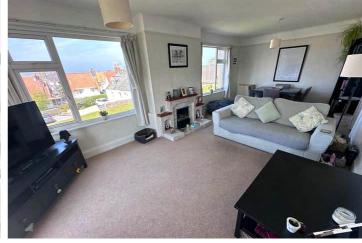

n behind The Rockmount boasting stunning west coast views from The Guet to Grandes Rocques. While Aqir is currently habitable, it is in need of complete renovation. There is also the potential to demolish the existing property to build a brand new home. The current accommodation comprises large lounge/diner, kitchen, two double bedrooms, a shower room, a utility room and a WC. The large garden to the side and rear is predominantly laid to lawn with a patio area. There is currently no parking but there has previously been permission granted to create spaces to the front. There is also the possibility to enter a rental agreement for parking a few hundred feet away.

2 BEDROOMS

1 BATHROOM

1 RECEPTION



£675,000

TATE AGENTS & PROPERTY MANAGERS
OPENING DOORS SINCE 1993

# **PHOTOS**

















# **PHOTOS**

















# **PHOTOS**















## **SPECIFICATIONS**





## **Porch**

1.31m x 1.30m (4' 4" x 4' 3")

## **Entrance Hall**

6.64m x 1.31m (21' 9" x 4' 4")

## Lounge/Diner

7.39m x 3.60m (24' 3" x 11' 10")

### **Kitchen**

3.34m x 2m (10' 11" x 6' 7")

## **Bedroom 1**

4.30m x 3.76m (14' 1" x 12' 4")

## **Bedroom 2**

3.68m x 3.61m (12' 1" x 11' 10")

## **Rear Hall**

3.37m x 1.06m (11' 1" x 3' 6")

# **Bathroom**

2.09m x 1.94m (6' 10" x 6' 4")

## WC

1.47m x 1.19m (4' 10" x 3' 11")

#### **Sun Porch**

3.33m x 1.85m (10' 11" x 6' 1")

## **Utility Room**

3.18m x 1.86m (10' 5" x 6' 1")

#### Garden

The large garden to the side and rear is predominantly laid to lawn with a patio area.

## **PRICE INCLUDES**

Curtains, carpet and light fittings