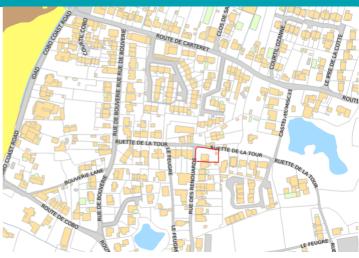

## Rue Des Renouards | Ruette de la Tour | Castel | GY57TX

This detached house is in a prime Castel location, sitting in an elevated position behind The Rockmount boasting stunning west coast views from The Guet to Grandes Rocques. While Aqir is currently habitable, it is in need of complete renovation. There is also the potential to demolish the existing property to build a brand new home. The current accommodation comprises large lounge/diner, kitchen, two double bedrooms, a shower room, a utility room and a WC. The large garden to the side and rear is predominantly laid to lawn with a patio area. There is currently no parking but there has previously been permission granted to create spaces to the front. There is also the possibility to enter a rental agreement for parking a few hundred feet away.