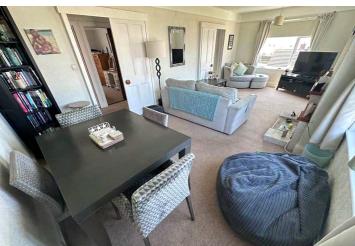

behind The Rockmount boasting stunning west coast views from The Guet to Grandes Rocques. While Aqir is currently habitable, it is in need of complete renovation. There is also the potential to demolish the existing property to build a brand new home. The current accommodation comprises large lounge/diner, kitchen, two double bedrooms, a shower room, a utility room and a WC. The large garden to the side and rear is predominantly laid to lawn with a patio area. There is currently no parking but there has previously been permission granted to create spaces to the front. There is also the possibility to enter a rental agreement for parking a few hundred feet away.

2 BEDROOMS

1 BATHROOM

1 RECEPTION



£675,000

TATE AGENTS & PROPERTY MANAGERS
OPENING DOORS SINCE 1993

# **PHOTOS**

















# **PHOTOS**

















# **PHOTOS**















## **SPECIFICATIONS**





## **Porch**

1.31m x 1.30m (4' 4" x 4' 3")

## **Entrance Hall**

6.64m x 1.31m (21' 9" x 4' 4")

## Lounge/Diner

7.39m x 3.60m (24' 3" x 11' 10")

### **Kitchen**

3.34m x 2m (10' 11" x 6' 7")

## **Bedroom 1**

4.30m x 3.76m (14' 1" x 12' 4")

## **Bedroom 2**

3.68m x 3.61m (12' 1" x 11' 10")

## **Rear Hall**

3.37m x 1.06m (11' 1" x 3' 6")

# **Bathroom**

2.09m x 1.94m (6' 10" x 6' 4")

## WC

1.47m x 1.19m (4' 10" x 3' 11")

#### **Sun Porch**

3.33m x 1.85m (10' 11" x 6' 1")

## **Utility Room**

3.18m x 1.86m (10' 5" x 6' 1")

#### Garden

The large garden to the side and rear is predominantly laid to lawn with a patio area.

## **PRICE INCLUDES**

Curtains, carpet and light fittings

##