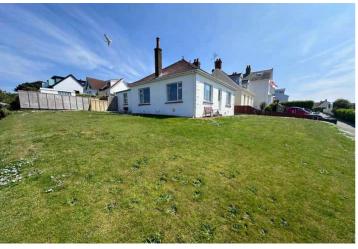

## Rue Des Renouards | Ruette de la Tour | Castel | GY57TX

This detached house is in a prime Castel location, sitting in an elevated position behind The Rockmount boasting stunning west coast views from The Guet to Grandes Rocques. While Aqir is currently habitable, it is in need of complete renovation. There is also the potential to demolish the existing property to build a brand new home. The current accommodation comprises large lounge/diner, kitchen, two double bedrooms, a shower room, a utility room and a WC. The large garden to the side and rear is predominantly laid to lawn with a patio area. There is currently no parking but there has previously been permission granted to create spaces to the front. There is also the possibility to enter a rental agreement for parking a few hundred feet away.

#### Garden

The large garden to the side and rear is predominantly laid to lawn with a patio area.