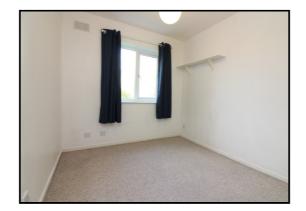

#### Lounge:

Abt. 13' 4" x 9' 2" (4.06m x 2.79m) Double glazed window to rear. Television point. Airing cupboard. Carpet as fitted.

#### Bedroom:

Abt. 10' 8" x 7' 10" (3.25m x 2.39m) Double glazed window to rear. Built in double wardrobe. Carpet as fitted.