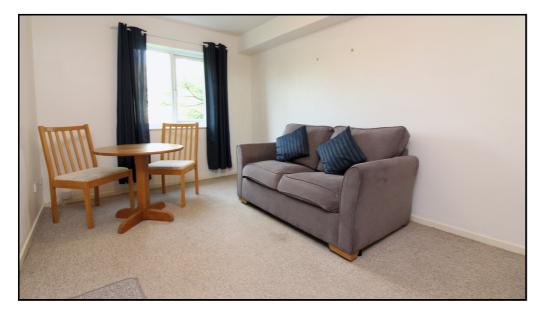

#### Lounge:

Abt. 13' 4" x 9' 2" (4.06m x 2.79m) Double glazed window to rear. Television point. Airing cupboard. Carpet as fitted.