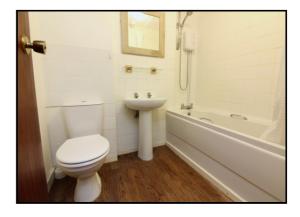

#### Bathroom:

A white suite comprising panelled bath with mixer taps and electric shower over. Pedestal wash hand basin and low level wc. Part tiled walls. Extractor fan. Vinyl flooring.