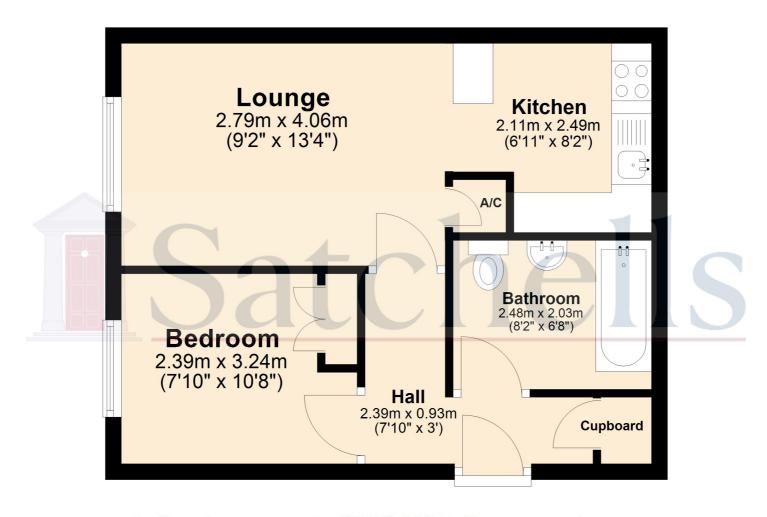

# **First Floor**

For illustrative purposes only - NOT TO SCALE - Measurements shown are approximate. The size and position of doors, windows, appliances and other features are approximate.

Plan produced using PlanUp.

#### Lounge:

Abt. 13' 4" x 9' 2" (4.06m x 2.79m) Double glazed window to rear. Television point. Airing cupboard. Carpet as fitted.

#### Kitchen:

Abt. 8' 2" x 6' 11" (2.49m x 2.11m) Fitted with a range of eye and base level units with ample roll edge worksurfaces. Single drainer stainless steel sink unit. Electric cooker point. Plumbing for automatic washing machine. Tiled splashback area. Extractor fan. Vinyl flooring.

#### Bedroom:

Abt. 10' 8" x 7' 10" (3.25m x 2.39m) Double glazed window to rear. Built in double wardrobe. Carpet as fitted.

#### Bathroom:

A white suite comprising panelled bath with mixer taps and electric shower over. Pedestal wash hand basin and low level wc. Part tiled walls. Extractor fan. Vinyl flooring.