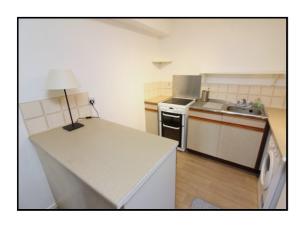

#### Kitchen:

Abt. 8' 2" x 6' 11" (2.49m x 2.11m) Fitted with a range of eye and base level units with ample roll edge worksurfaces. Single drainer stainless steel sink unit. Electric cooker point. Plumbing for automatic washing machine. Tiled splashback area. Extractor fan. Vinyl flooring.