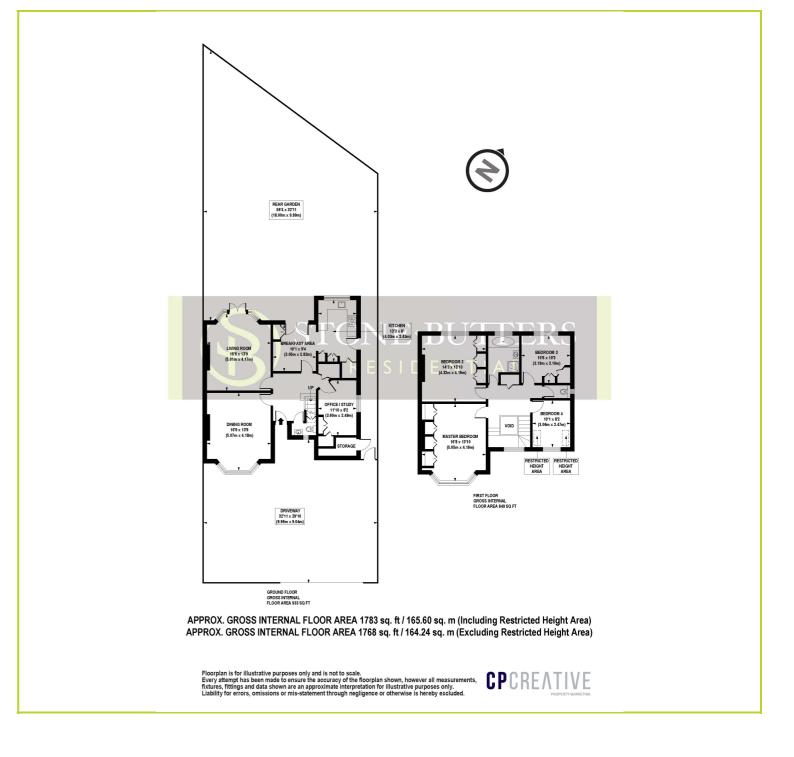

self.









Chestnut Avenue, Edgware. HA8 7RA. Offers In Excess Of £1,250,000 Freehold

This Stunning 4 Bedroom Family Home Is Located On The Popular Canons Drive Estate. The property offers bright and spacious accommodation throughout with 3 reception rooms, modern fitted kitchen/morning room guests cloakroom and quality woodwork around the house. To the rear you have a patio area, well stocked rear garden and off street parking for 2 cars on the driveway. Internal Viewing Highly Recommended.

- Bright & Spacious Accommodation
- 3 Reception Rooms
- Modern Kitchen/Morning Room
- Canons Drive Estate
- Well Stocked Rear Garden

- 4 Bedrooms
- Off Street Parking For 2 Cars
- Internal Viewing Highly Recommended
- Short Walk To Edgware's Facilities
- Quality Woodwork Throughout















(Floor plans are not to scale and measurements are given for guidance only)