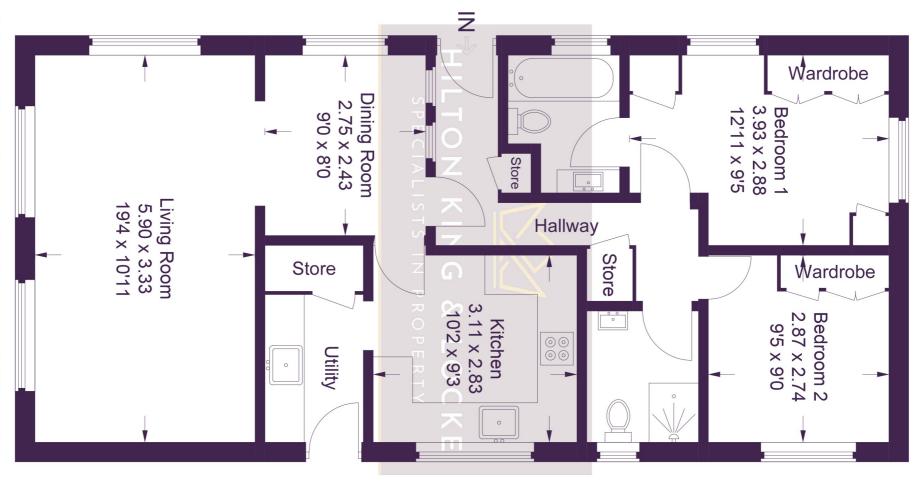

Accommodation includes, a spacious living room, separate dining room and kitchen complete with fitted appliances and plenty of low level and eye level cupboards providing ample storage. There is also a separate utility room which includes the washing machine and a door out to the rear of the property.

The generous master bedroom has fitted wardrobes and an ensuite shower room.

Bedroom two also has fitted wardrobes and is a good size double.

Completing the home is a family bathroom and entrance hall with ample space for coats and shoes.

## 16 Layters Green Park, Chalfont St. Peter, SL9 8TJ

Approximate Gross Internal Area = 77.0 sq m / 829 sq ft

This plan is for layout guidance only. Not drawn to scale unless stated. Windows and door openings are approximate. Whilst every care is taken in the preparation of this plan, please check all dimensions, shapes and compass bearings before making any decisions reliant upon them.
© CJ Property Marketing Ltd Produced for Hilton King & Locke