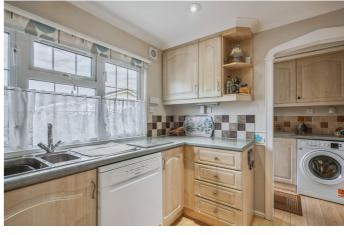

Accommodation includes, a spacious living room, separate dining room and kitchen complete with fitted appliances and plenty of low level and eye level cupboards providing ample storage. There is also a separate utility room which includes the washing machine and a door out to the rear of the property.