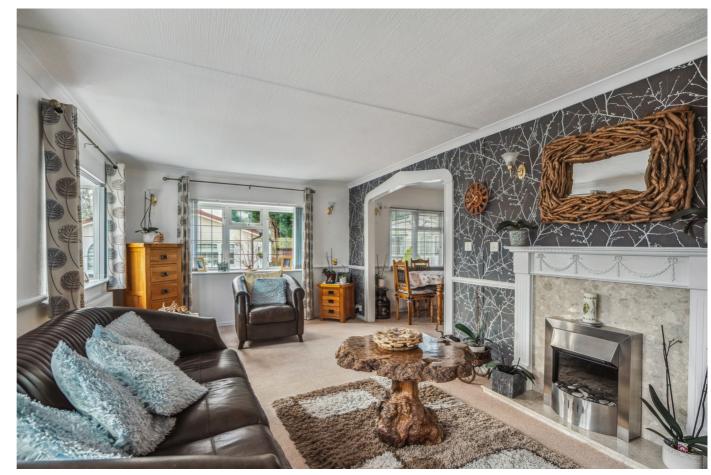

Accommodation includes, a spacious living room, separate dining room and kitchen complete with fitted appliances and plenty of low level and eye level cupboards providing ample storage. There is also a separate utility room which includes the washing machine and a door out to the rear of the property.