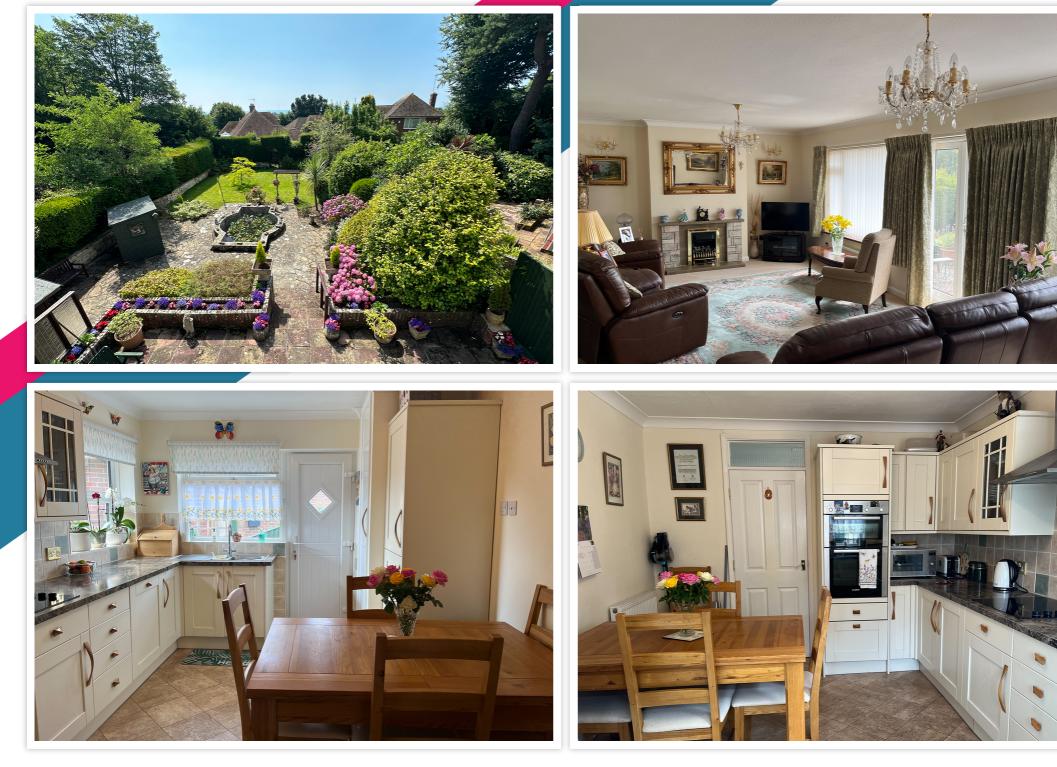

# AT A GLANCE...

Bexhill Estates are delighted to offer for sale this outstanding detached chalet bungalow. Situated in a highly sought after quiet location in Little Common, West Bexhill, the property offers accommodation in brief comprising; A particularly spacious reception hall with karndean flooring that leads through to the lounge/diner measuring in excess of 26ft with a feature fireplace and double doors opening out to the rear garden and ample space for both living room and dining room furniture. The modern fitted kitchen/breakfast provides a range of wall units, base units, and work surfaces. You will find integrated appliances including; A dishwasher, fridge/freezer, eye-level double oven, and a ceramic electric hob. There is a useful larder cupboard, space for a dining table, and side access out to the courtyard. On the ground floor there is a shower room, a generously sized dual-aspect double bedroom with newly fitted oak wardrobes. In addition, the ground floor benefits further from a shower room, a separate dual aspect dining room, and a four piece bathroom suite. The first-floor landing leads to the impressive master suite with double doors opening to the Juliet balcony offering far-fetched sea views. The master suite also has a modern fitted en-suite. The first floor also offers an additional double bedroom and a good-sized eaves storage space. Furthermore; The property benefits from gas central heating, the boiler being re-placed approximately just over 5 years ago with a megaflow hot water cylinder, off-road parking, a garage with an electric roller door, power & light. To appreciate the space and versatility this property provides in full, your earliest viewing comes highly recommended!

## OUTSIDE -

The front of the property has a block-paved driveway providing off-road parking for three vehicles. There is an area of lawn, mature plantings and shrubs. Access is available to the garage via an electric roller door. The walled rear garden is south facing and spread over two levels. You will find a raised patio area, ideal for alfresco dining, and steps leading down to a further patio area with a large working fish pond. The rest of the garden is laid to lawn and you will find a large timber framed workshop and a timber framed shed, as well as three separate power points on the outside of the property. To the West side of the property you will find a pretty courtyard area with access into the garage, the kitchen and a water tap.