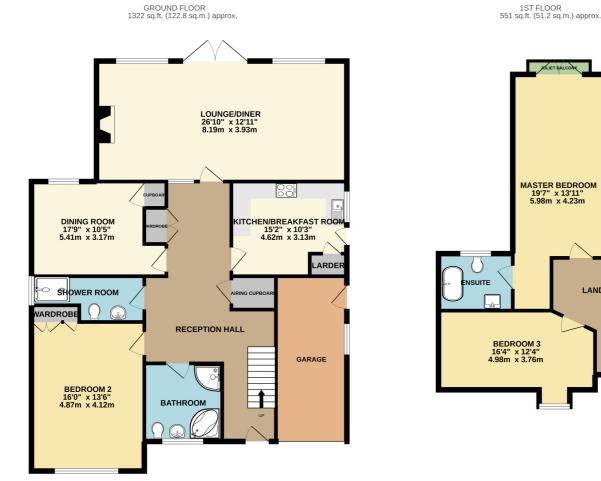

LANDING

TOTAL FLOOR AREA : 1873 sq.ft. (174.0 sq.m.) approx.

Whilst every attempt has been made to ensure the accuracy of the floorplan contained here, measurements of doors, windows, rooms and any other items are approximate and no responsibility is taken for any error, omission or mis-statement. This plan is for illustrative purposes only and should be used as such by any prospective purchaser. The services, systems and appliances shown have not been tested and no guarantee as to their operability or efficiency can be given. Made with Metropix ©2022