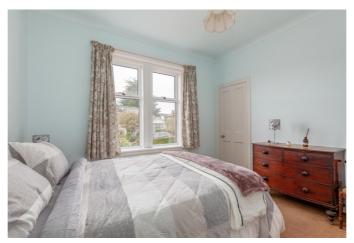

Two double bedrooms are set to opposite aspects, similarly well-sized and finished, with light decor, carpeted flooring and built-in storage. Set to the rear, the bathroom completes the ground floor, with a three-piece suite. Completing the accommodation, the generously sized master bedroom is located on the upper floor, with light neutral decor, wood flooring, Velux windows, two built-in cupboards and an en-suite with an electric shower and a ladder-style towel radiator.