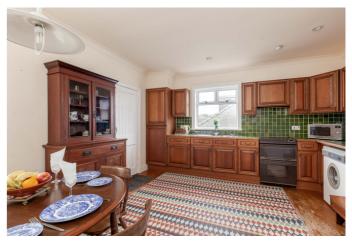

To the rear, an exceptionally spacious kitchen offers a dual-aspect, ample space for dining and access to the garden; whilst fitted units include a tiled surround, a sink with drainer, and freestanding appliances including a cooker, a washing machine and a fridge/freezer.