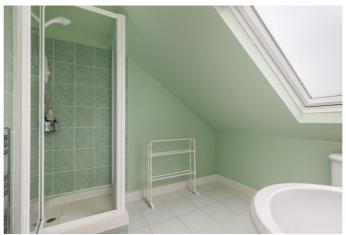

Two double bedrooms are set to opposite aspects, similarly well-sized and finished, with light decor, carpeted flooring and built-in storage. Set to the rear, the bathroom completes the ground floor, with a three-piece suite. Completing the accommodation, the generously sized master bedroom is located on the upper floor, with light neutral decor, wood flooring, Velux windows, two built-in cupboards and an en-suite with an electric shower and a ladder-style towel radiator.