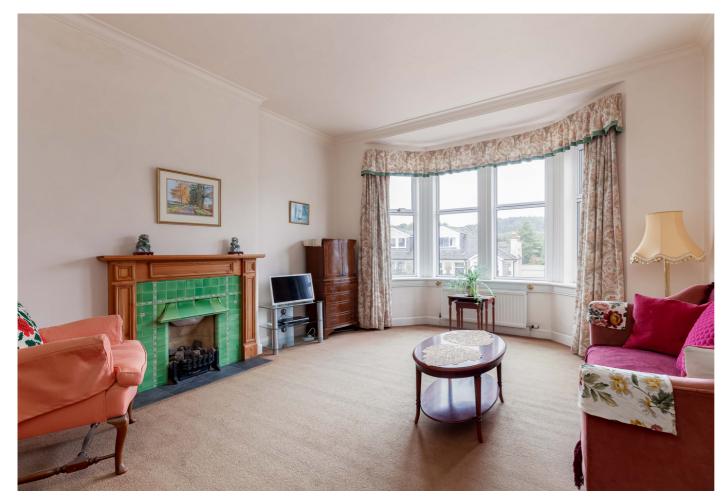

A welcoming vestibule opens into the hallway, affording access to the wooden staircase leading to the upper floor and throughout the ground floor, including a convenient storage cupboard. Set to the front, benefiting from a large bay window with a southerly-west aspect, the living room enjoys plentiful natural light, whilst featuring a traditional-style fireplace, carpeted flooring and cornice plasterwork.