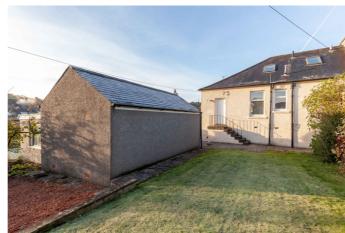

Further features include gas central heating, double glazing, good storage provision, and spacious room sizes with a family-size dining kitchen with garden access.

Externally, the property benefits from a front garden with established shrubbery; a driveway to the side, continuing to the garage; and a large rear garden with a lawn and low-maintenance landscaping.