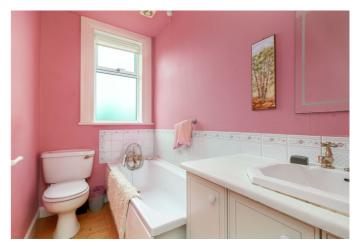

Two double bedrooms are set to opposite aspects, similarly well-sized and finished, with light decor, carpeted flooring and built-in storage. Set to the rear, the bathroom completes the ground floor, with a three-piece suite. Completing the accommodation, the generously sized master bedroom is located on the upper floor, with light neutral decor, wood flooring, Velux windows, two built-in cupboards and an en-suite with an electric shower and a ladder-style towel radiator.