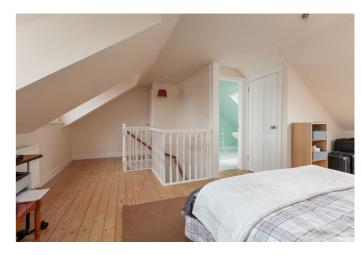

Two double bedrooms are set to opposite aspects, similarly well-sized and finished, with light decor, carpeted flooring and built-in storage. Set to the rear, the bathroom completes the ground floor, with a three-piece suite. Completing the accommodation, the generously sized master bedroom is located on the upper floor, with light neutral decor, wood flooring, Velux windows, two built-in cupboards and an en-suite with an electric shower and a ladder-style towel radiator.