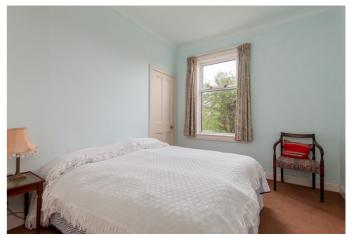

Two double bedrooms are set to opposite aspects, similarly well-sized and finished, with light decor, carpeted flooring and built-in storage. Set to the rear, the bathroom completes the ground floor, with a three-piece suite. Completing the accommodation, the generously sized master bedroom is located on the upper floor, with light neutral decor, wood flooring, Velux windows, two built-in cupboards and an en-suite with an electric shower and a ladder-style towel radiator.