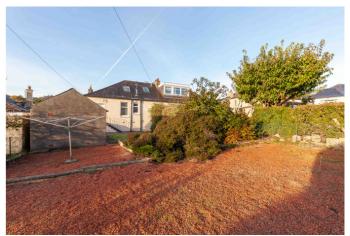

Further features include gas central heating, double glazing, good storage provision, and spacious room sizes with a family-size dining kitchen with garden access.

Externally, the property benefits from a front garden with established shrubbery; a driveway to the side, continuing to the garage; and a large rear garden with a lawn and low-maintenance landscaping.