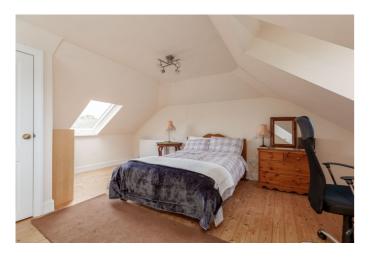

Two double bedrooms are set to opposite aspects, similarly well-sized and finished, with light decor, carpeted flooring and built-in storage. Set to the rear, the bathroom completes the ground floor, with a three-piece suite. Completing the accommodation, the generously sized master bedroom is located on the upper floor, with light neutral decor, wood flooring, Velux windows, two built-in cupboards and an en-suite with an electric shower and a ladder-style towel radiator.