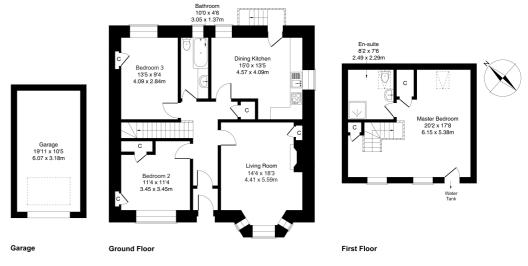

Comprises an entrance vestibule, hallway, living room, kitchen, three double bedrooms, a family bathroom, and an en-suite shower room.

Benefiting from a raised position, with views over Corstorphine Hill to the front, highlights include a traditional-style fireplace and a large bay window for the lounge.

A welcoming vestibule opens into the hallway, affording access to the wooden staircase leading to the upper floor and throughout the ground floor, including a convenient storage cupboard. Set to the front, benefiting from a large bay window with a southerly-west aspect, the living room enjoys plentiful natural light, whilst featuring a traditional-style fireplace, carpeted flooring and cornice plasterwork.

To the rear, an exceptionally spacious kitchen offers a dual-aspect, ample space for dining and access to the garden; whilst fitted units include a tiled surround, a sink with drainer, and freestanding appliances including a cooker, a washing machine and a fridge/freezer.

Two double bedrooms are set to opposite aspects, similarly well-sized and finished, with light decor, carpeted flooring and built-in storage. Set to the rear, the bathroom completes the ground floor, with a three-piece suite. Completing the accommodation, the generously sized master bedroom is located on the upper floor, with light neutral decor, wood flooring, Velux windows, two built-in cupboards and an en-suite with an electric shower and a ladder-style towel radiator.

## Omov<sup>8</sup> 48 Gardiner Road, Edinburgh, EH4 3RN

Approximate Gross Internal Area: (1424 sq ft - 132 sq m.)

Legal Disclaimer: Floor-plan and measurements are for illustrative guidance only, and not intended to form part of any contract.