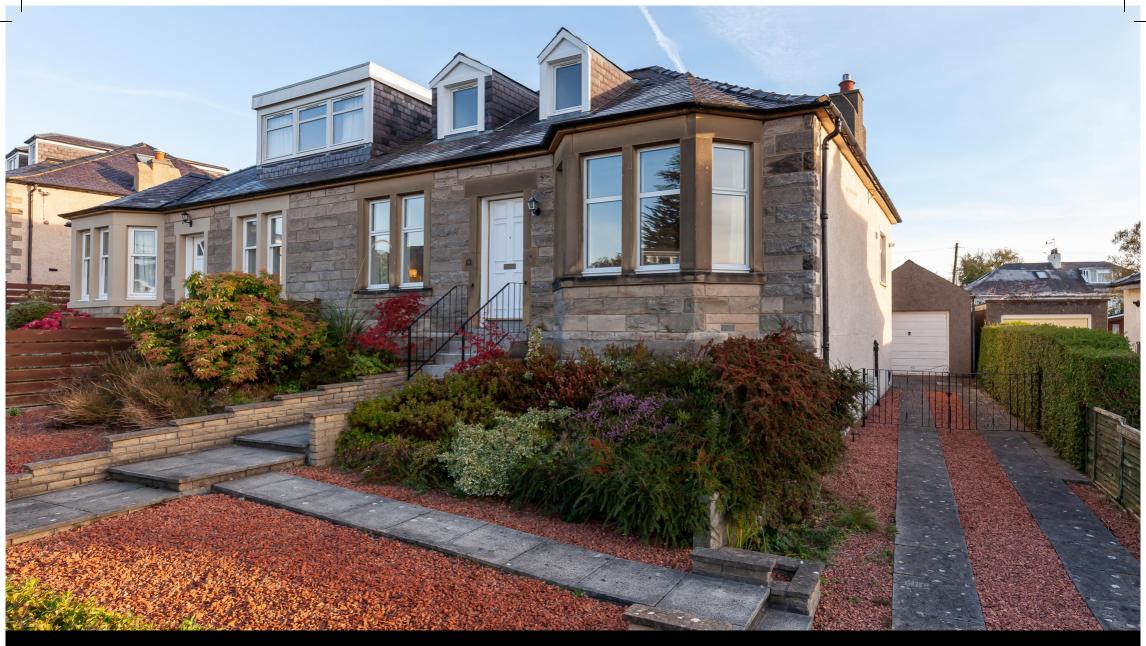

# 48 Gardiner Road, Blackhall, Edinburgh, EH4 3RN

Spacious, Three-Bedroom, Semi-Detached Bungalow with Gardens, Driveway & Garage

Up to date price and viewing info at mov8realestate.com/property

# **Property Description**

Rarely available, well presented and spacious, three-bedroom, semidetached bungalow with gardens, a driveway and a detached garage. Conveniently located in the highly sought-after area of Blackhall, to the northwest of Edinburgh city centre.

Further features include gas central heating, double glazing, good storage provision, and spacious room sizes with a family-size dining kitchen with garden access.

Externally, the property benefits from a front garden with established shrubbery; a driveway to the side, continuing to the garage; and a large rear garden with a lawn and low-maintenance landscaping.