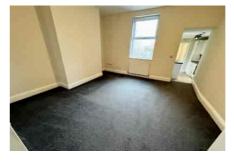

# Open Plan Living Room/Fitted Kitchen

5.44m x 3.23m (17' 10" x 10' 7") narrowing to 2.82m (9'3") approximately

#### LIVING AREA

With dormer window and television aerial point.