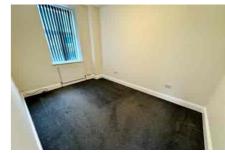

#### **Bedroom One**

3.84m x 2.82m (12' 7" x 9' 3") approximately Well proportioned double bedroom with double aspect windows maximising the degree of natural light. With television aerial point.

#### **Bedroom Two**

2.79m x 2.74m (9' 2" x 9') approximately With television aerial point and fitted shelving. Double bedroom.