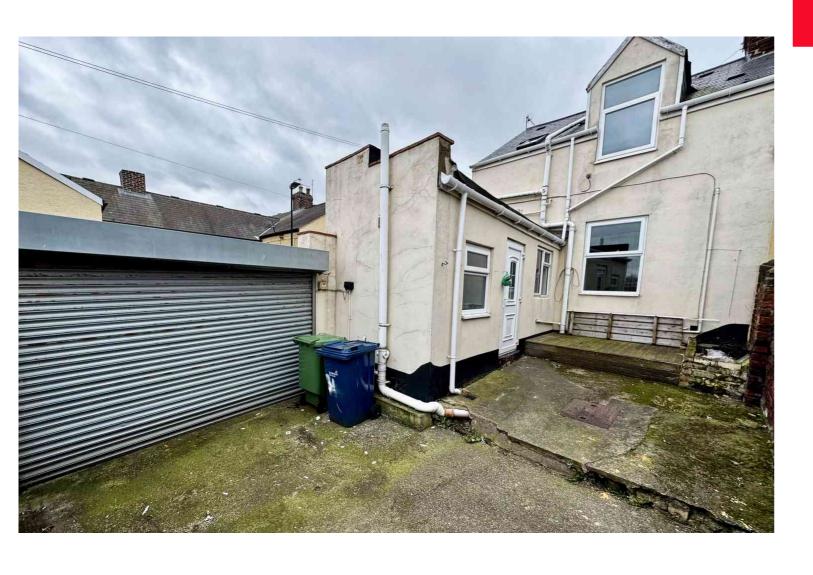

# Parking

Accessed via a roller shutter door providing space for the parking of one family sized car to yard.