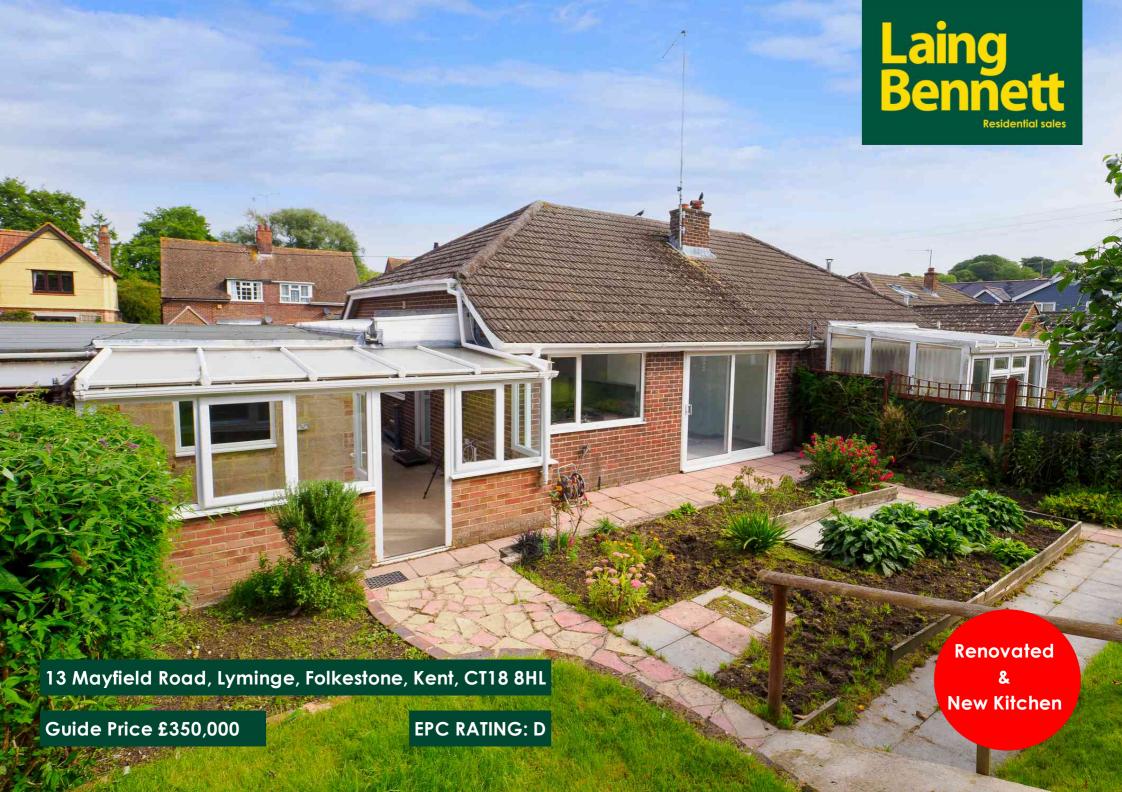

A newly renovated semi detached bungalow situated in a sought after location close to the village centre. The accommodation comprises: Entrance hall, living/dining room, kitchen with newly fitted kitchen and breakfast bar, bathroom and two bedrooms with an en suite WC to one of the bedrooms. Outside: front garden and driveway with turning area leading to a garage. Enclosed rear garden with established boarders, patio and garden shed. Gas central heating. No forward chain. EPC RATING = D

#### Situation

The property is situated on 'Mayfield Road' in the village of Lyminge. The village is nestled in the spectacular North Downs and has a wonderful semi-rural feel, with an abundance of beautiful walks nearby and benefiting from the amenities the village has to offer. There is a Post Office & Convenience Shop, Hairdressers, two Doctors Surgeries, Chemist, Public House and Primary School. The village offers various clubs and societies and there are good bus links to both Canterbury and Folkestone. Lyminge is a thriving community with lots of activities for all ages. In the nearby town of Folkestone there are mainline railway stations with High Speed services to London.