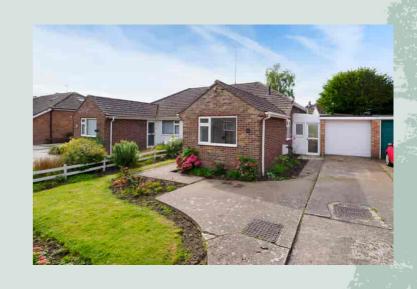

A newly renovated semi detached bungalow situated in a sought after location close to the village centre. The accommodation comprises: Entrance hall, living/dining room, kitchen with newly fitted kitchen and breakfast bar, bathroom and two bedrooms with an en suite WC to one of the bedrooms. Outside: front garden and driveway with turning area leading to a garage. Enclosed rear garden with established boarders, patio and garden shed. Gas central heating. No forward chain. EPC RATING = D

#### **Bedroom two**

11' 11" x 9' 11" (3.63m x 3.02m)

En suite WC

**Bathroom** 

Rear lobby/utility area

Outside

Front garden

**Driveway** 

Garage

16' 6" x 8' 6" (5.03m x 2.59m)

Rear garden

**Council Tax Band** 

Folkestone & Hythe - Band C

Heating

Gas