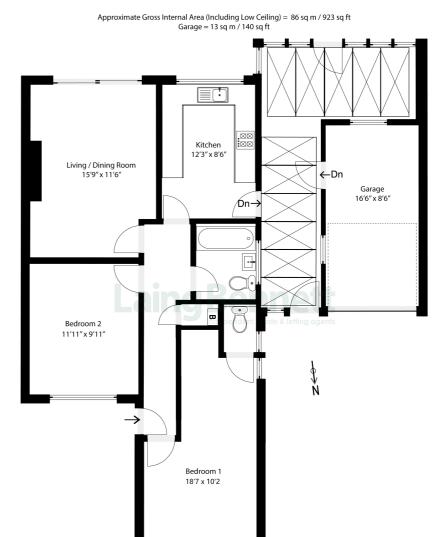

### The accommodation comprises

Ground floor
Entrance hall
Living/dining room
15' 9" x 11' 6" (4.80m x 3.51m)

## Kitchen (new kitchen)

12' 3" x 8' 6" (3.73m x 2.59m)

#### Bedroom one

18' 7" x 10' 2" (5.66m x 3.10m) at widest points - an 'L' shaped room.

#### **Bedroom two**

11' 11" x 9' 11" (3.63m x 3.02m)

En suite WC

**Bathroom** 

Rear lobby/utility area

Outside

Front garden

**Driveway** 

Garage

16' 6" x 8' 6" (5.03m x 2.59m)

Rear garden

**Council Tax Band** 

Folkestone & Hythe - Band C

Heating

Gas