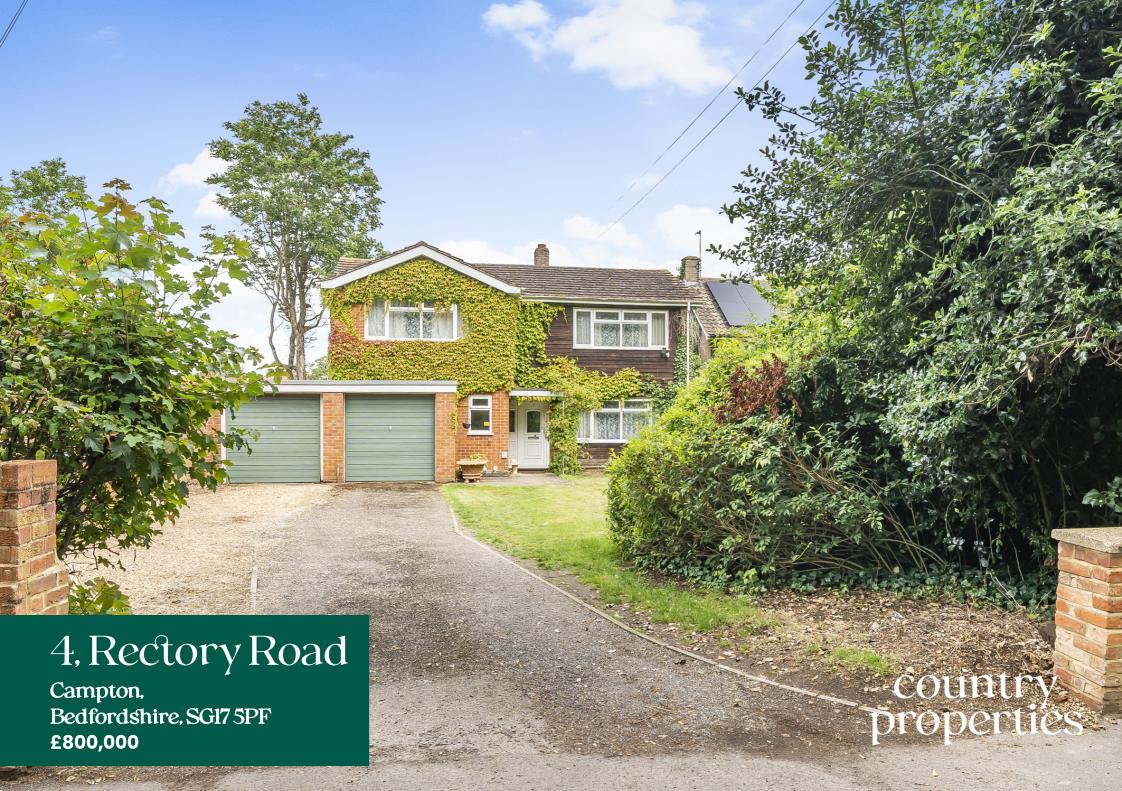

This 4 double bedroom detached home is set back from the road with a large rear garden and an additional fantastic size plot to the rear. The property is located in the highly sought after village of Campton with countryside walks on your doorstep.

- Offered with no upward chain
- Two separate reception rooms
- Four bedrooms all with fitted wardrobes
- Double garage and driveway parking for several cars
- Short drive to Shefford with many shops, schooling and amenities
- Lovely countryside walks close by

## Front Garden

Enclosed with brick wall leading to driveway providing off road parking for several cars. Lawn area with mature shrubs. Gated access to rear garden.