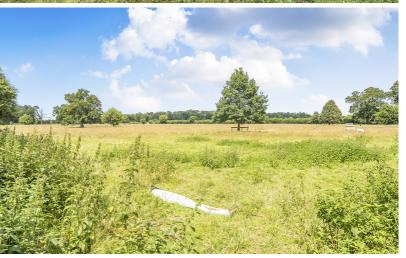

#### Rear Garden

Laid to lawn with mature trees and shrubs. Gated access to front. Further large garden area to the rear.