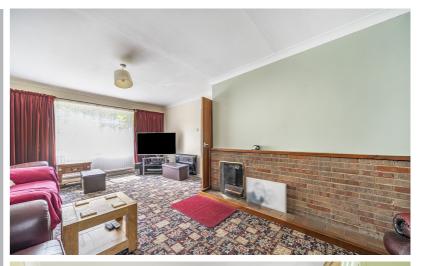

# Living Room

22' 2" x 12' 10" (max) (6.76m x 3.91m) Dual aspect with double glazed window to front and sliding patio doors opening onto the rear garden. Two radiators. Feature brick fireplace with tiled hearth and fire inset.