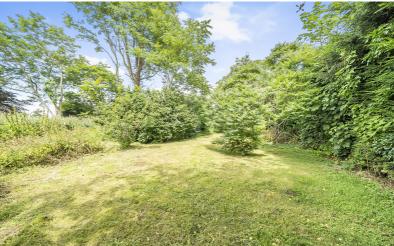

#### Rear Garden

Laid to lawn with mature trees and shrubs. Gated access to front. Further large garden area to the rear.