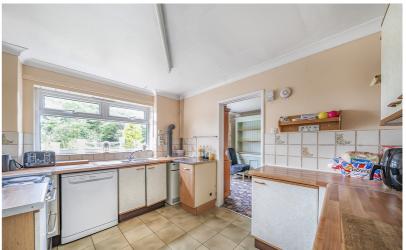

### Kitchen

12' 0" (max) x 9' 4" (3.66m x 2.84m) A range of wall and base units with wood effect worksurfaces and tiled splashbacks. Inset one & half bowl stainless steel sink with drainer and mixer tap over. Space for electric cooker. Floor standing gas boiler. Space and plumbing for dishwasher. Window and door to garage. Double glazed window to rear.