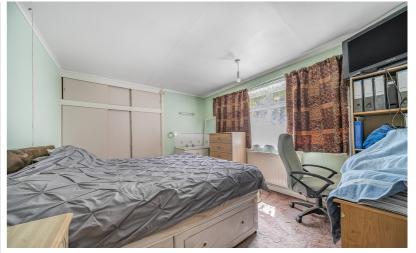

#### Bedroom 1

14' 3" x 9' 11" (4.34m x 3.02m) Double glazed window to front. Radiator. Built-in wardrobe with sliding doors.

#### Bedroom 2

14' 4" x 11' 6" (4.37m x 3.51m) Double glazed window to rear. Radiator. Fitted wardrobe with sliding doors.

## Bedroom 3

13' 4" x 10' 10" (4.06m x 3.30m) Double glazed window to front. Radiator. Built in wardrobe with sliding doors. Vanity wash hand basin.

#### Bedroom 4

10' 11" x 8' 6" (3.33m x 2.59m) Double glazed window to rear. Radiator.