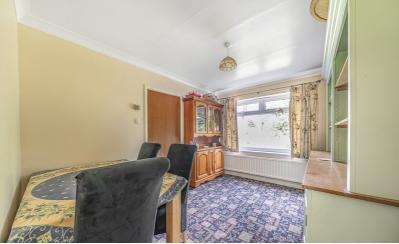

# Dining Room

11' 10" x 9' 0" (3.61m x 2.74m) Double glazed window to rear. Radiator. Door into: