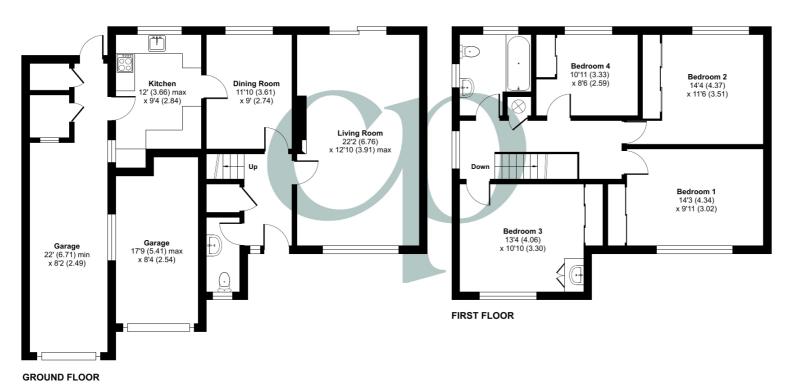

# Garage 2

22' 0" (min) x 8' 2" (6.71m x 2.49m) Two storage cupboards. Door to kitchen and rear garden.

PRELIMINARY DETAILS - NOT YET APPROVED AND MAY BE SUBJECT TO CHANGES

Approximate Area = 1397 sq ft / 129.7 sq m Garage = 392 sq ft / 36.4 sq m Total = 1789 sq ft / 166.1 sq m

Floor plan produced in accordance with RICS Property Measurement Standards incorporating International Property Measurement Standards (IPMS2 Residential). © ntchecom 2024. Produced for Country Properties. REF: 1160577