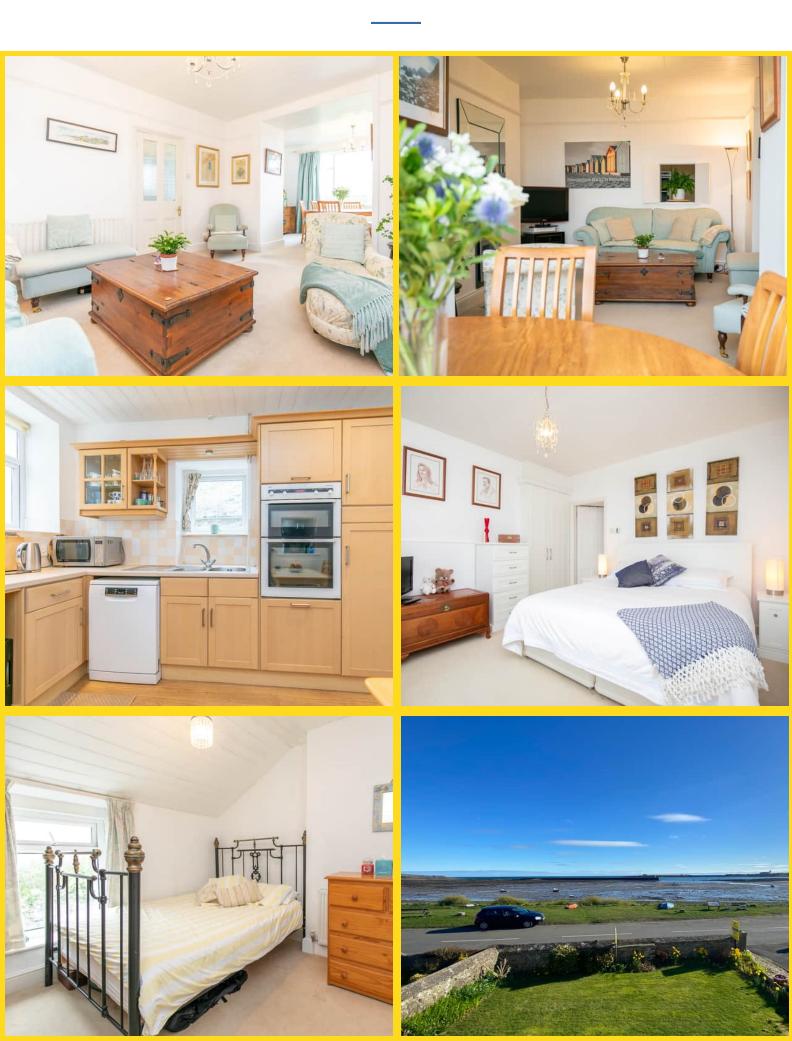

## **PROPERTY DESCRIPTION**

Beachway in Derbyhaven stands as an impressive coastal home, spanning three floors and positioned in one of the Isle of Man's most desirable locations. This residence offers a luxurious and spacious living experience with five well-appointed bedrooms, including a master bedroom with an en-suite bathroom. The thoughtful design extends to include a dedicated home office, providing a convenient space for work or study, and an additional snug room for cozy relaxation. The property also features a utility room, catering to practical needs with modern conveniences.

With front and rear gardens, residents of Beachway can enjoy outdoor spaces for various activities, and a garage adds to the convenience of secure parking and extra storage. The standout feature of this coastal home is the balcony that provides fantastic views, allowing residents to soak in the beauty of the surrounding coastal landscape. Beachway combines sophisticated design, practical amenities, and breathtaking views, making it a desirable residence for those seeking a premium coastal living experience in Derbyhaven.

## **FEATURES**

- Stunning Coastal Property within Derbyhaven
- Highly Desirable Location with Direct Beach
  Access
- Close to Airport and King Williams College
- Lounge, Dining Room plus Snug, Kitchen and Utility
- 5 Double Bedrooms (1 En Suite) Plus Bathroom & Shower Room
- Home Office plus Garage
- Front and Rear Gardens
- Land Potentially Available by Separate Negotiation