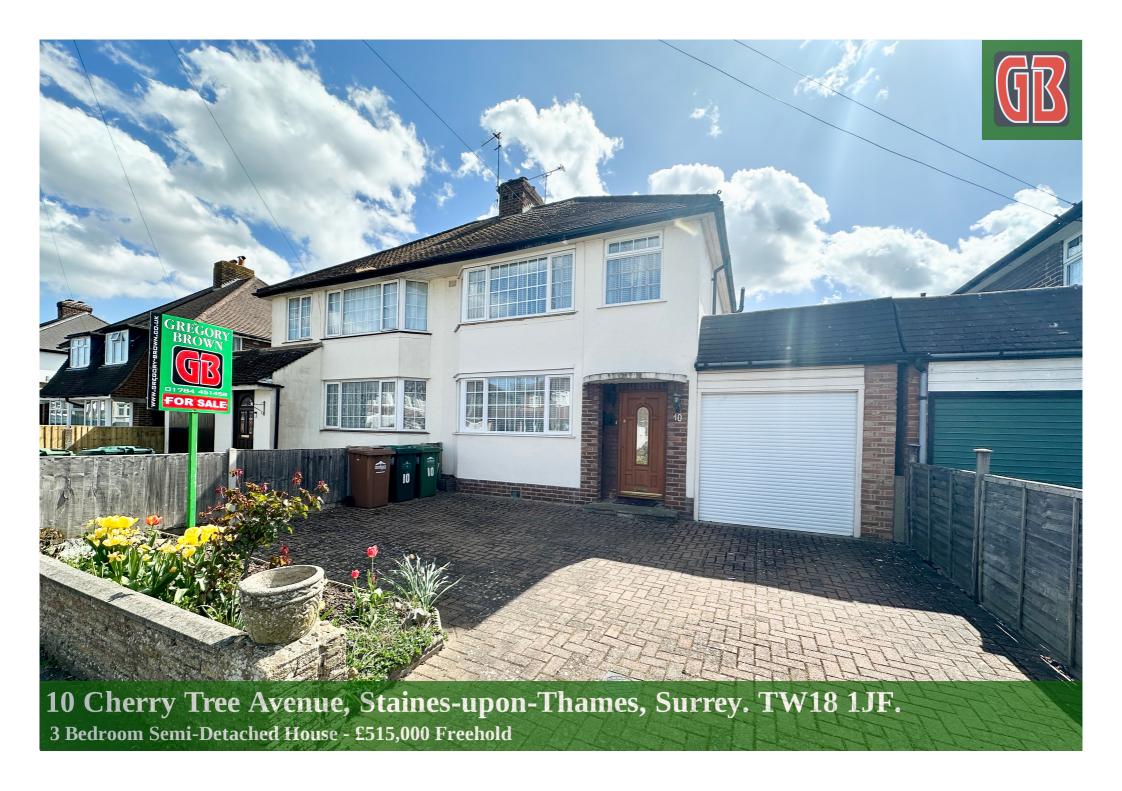

## 10 Cherry Tree Avenue, Staines-upon-Thames, Surrey. TW18 1JF.

3 Bedroom Semi-Detached House - £515,000 Freehold

OFFERING GREAT SCOPE FOR EXTENSION (S.T.R.P.P) IS THIS SPACIOUS THREE BEDROOM SEMI-DETACHED PROPERTY SITUATED ALONG THIS MUCH SOUGHT AFTER ROAD IDEALLY LOCATED FOR EASY ACCESS TO STAINES TOWN CENTRE, MAINLINE TRAIN STATION, LOCAL SHOPS & SCHOOLS. The property benefits from a spacious lounge/diner, fitted kitchen/breakfast room, conservatory, downstairs W.C, three well proportioned bedrooms, bathroom, large secluded rear garden, off-street parking & garage. No Onward Chain. Viewings Highly Recommended!