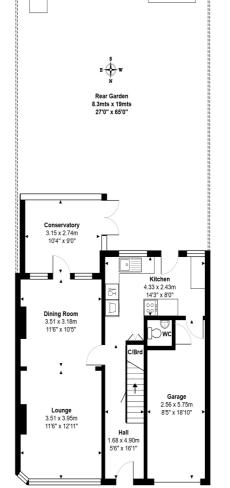

Staines-upon-Thames, Surrey. TW18 1JF.

3 Bedroom Semi-Detached House - £515,000 Freehold

OFFERING GREAT SCOPE FOR EXTENSION (S.T.R.P.P) IS THIS SPACIOUS THREE BEDROOM SEMI-DETACHED PROPERTY SITUATED ALONG THIS MUCH SOUGHT AFTER ROAD IDEALLY LOCATED FOR EASY ACCESS TO STAINES TOWN CENTRE, MAINLINE TRAIN STATION, LOCAL SHOPS & SCHOOLS. The property benefits from a spacious lounge/diner, fitted kitchen/breakfast room, conservatory, downstairs W.C, three well proportioned bedrooms, bathroom, large secluded rear garden, off-street parking & garage. No Onward Chain. Viewings Highly Recommended!

## **Key Features**

MUCH SOUGHT AFTER LOCATION
CLOSE TO TOWN CENTRE & MAINLINE TRAIN STATION
IDEALLY LOCATED FOR LOCAL SHOPS & SCHOOLS
OFFERING GREAT SCOPE FOR EXTENSION (S.T.R.P.P)
NO ONWARD CHAIN



Shed



**Ground Floor** 

First Floor























## 10 Cherry Tree Avenue, Staines-upon-Thames, Surrey. TW18 1JF.



Tenure Freehold

Lease Term Ground Rent

Service Charge

Local Authority Spelthorne

Council Tax per year (Band E)

We have prepared these property particulars as a general guide to a broad description of the property. They are not intended to constitute part of an offer or contract. We have not carried our a structural survey and the services, appliances and specific fittings have not been tested. All photographs, measurements, floorplans and distances referred to are given as a guide only and should not be relied upon for the purchase of carpets or any other fixtures or fittings. Lease details, service charges and ground rents (where applicable) and council