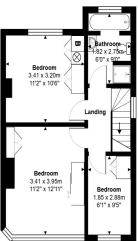

-upon-Thames, Surrey. TW18 1JF.

3 Bedroom Semi-Detached House - £515,000 Freehold

OFFERING GREAT SCOPE FOR EXTENSION (S.T.R.P.P) IS THIS SPACIOUS THREE BEDROOM SEMI-DETACHED PROPERTY SITUATED ALONG THIS MUCH SOUGHT AFTER ROAD IDEALLY LOCATED FOR EASY ACCESS TO STAINES TOWN CENTRE, MAINLINE TRAIN STATION, LOCAL SHOPS & SCHOOLS. The property benefits from a spacious lounge/diner, fitted kitchen/breakfast room, conservatory, downstairs W.C, three well proportioned bedrooms, bathroom, large secluded rear garden, off-street parking & garage. No Onward Chain. Viewings Highly Recommended!

## **Key Features**

MUCH SOUGHT AFTER LOCATION
CLOSE TO TOWN CENTRE & MAINLINE TRAIN STATION
IDEALLY LOCATED FOR LOCAL SHOPS & SCHOOLS
OFFERING GREAT SCOPE FOR EXTENSION (S.T.R.P.P)
NO ONWARD CHAIN



Shed



**Ground Floor** 

First Floor























## 10 Cherry Tree Avenue, Staines-upon-Thames, Surrey. TW18 1JF.



Tenure Freehold

Lease Term Ground Rent

Service Charge

Local Authority Spelthorne

Council Tax per year (Band E)

We have prepared these property particulars as a general guide to a broad description of the property. They are not intended to constitute part of an offer or contract. We have not carried our a structural survey and the services, appliances and specific fittings have not been tested. All photographs, measurements, floorplans and distances referred to are given as a guide only and should not be relied upon for the purchase of carpets or any other fixtures or fittings. Lease details, service charges and ground rents (where applicable) and council tax are