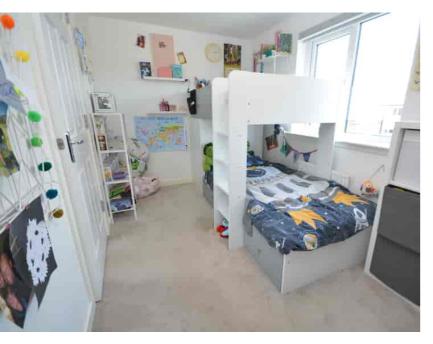

## Bedroom One

3.60m x 2.55m (11' 10" x 8' 4") Generous double bedroom offering white décor, fitted carpet, storage cupboard, fitted wardrobes and double glazed window to the front.

### Bedroom Two

 $4.15m \times 2.25m (13' 7" \times 7' 5")$  Generous double bedroom offering white décor, fitted carpet and double glazed window to the rear.