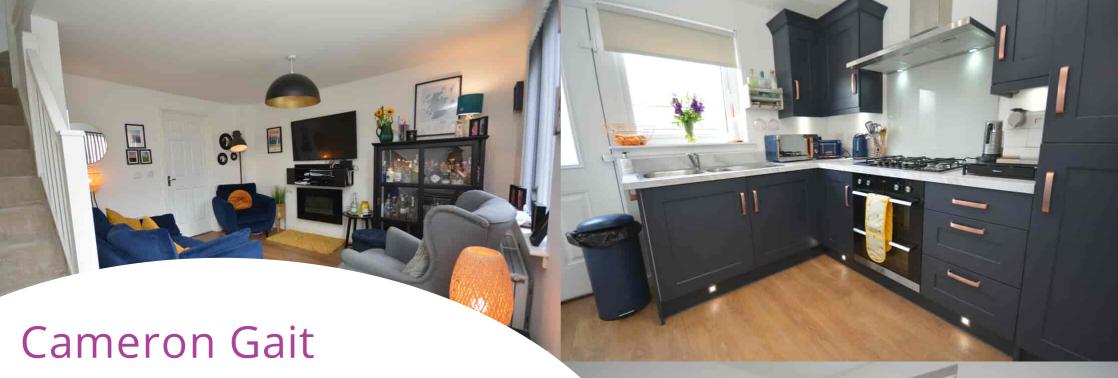

## Lounge

4.96m x 3.96m (16' 3" x 13' 0") Accessed by outer composite door into generous main apartment offering fresh white décor, laminate flooring, under stairs storage cupboard, double glazed window to the front, carpeted staircase to upper level and door access to kitchen.

#### Kitchen

2.97m x 2.94m (9' 9" x 9' 8") Modern fitted kitchen offering ample navy wall and base units with contrasting marble work surfaces finished complimented by rose gold finishings, integrated double oven with five burner gas hob and extractor hood, integrated fridge freezer and washer/dryer, grey gloss splashback, laminate flooring, double glazed window to the rear, door access to WC/Cloaks and door to rear gardens.