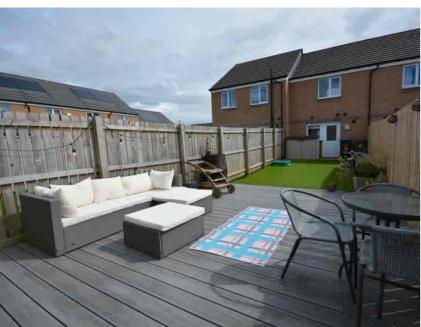

#### External

This property is complemented by generous low maintenance enclosed private gardens to the rear laid to astro with raised decking area, perfect for entertaining and all fresco dining.

Providing private off street allocated parking to the front for two cars.