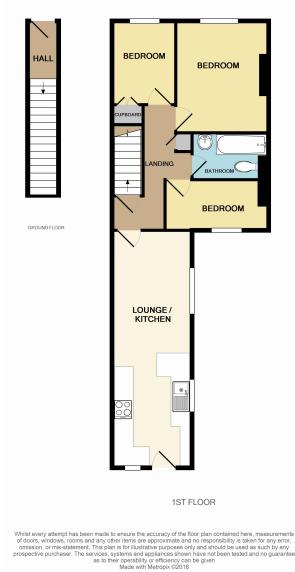

**DEPOSIT:** £980 Payable prior to occupation

**ACCOMMODATION:** Entrance Hall to 1st Floor, Landing, Lounge/Kitchen, Master Bedroom, 2 further Bedrooms, Bathroom, Outside balcony area with steps down to Parking Area. Gas Fired Central Heating & Double Glazing