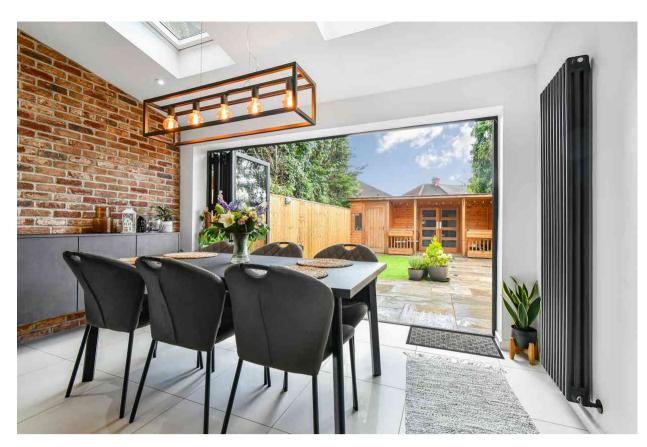

## Middleham Avenue, York YO31 9BE

An immaculate and extended home which has been brought up to a high standard by the current owners offered for sale in the desirable area of Huntington. Boasting modern open plan living / dining / kitchen complete with central island and integrated appliances plus bi folding doors to draw in the garden and allow the natural light to flood the space, a convenient w/c completes the ground floor. To the first floor are three good sized bedrooms and a three piece house bathroom. Externally the property has a driveway for off street parking and an enclosed low maintenance rear garden complete patio, artificial grass and an outbuilding currently set up as a bar but can be used as a studio or home office etc. This home has been completed with no expense spared and needs to be viewed to truly appreciate the accommodation on offer. Its a perfect first time buyer or family home and early viewing is highly recommended.