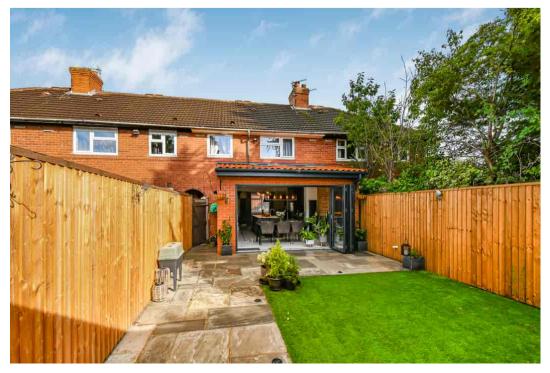

## Middleham Avenue, York YO31 9BE

An immaculate and extended home which has been brought up to a high standard by the current owners offered for sale in the desirable area of Huntington. Boasting modern open plan living / dining / kitchen complete with central island and integrated appliances plus bi folding doors to draw in the garden and allow the natural light to flood the space, a convenient w/c completes the ground floor. To the first floor are three good sized bedrooms and a three piece house bathroom. Externally the property has a driveway for off street parking and an enclosed low maintenance rear garden complete patio, artificial grass and an outbuilding currently set up as a bar but can be used as a studio or home office etc. This home has been completed with no expense spared and needs to be viewed to truly appreciate the accommodation on offer. Its a perfect first time buyer or family home and early viewing is highly recommended.