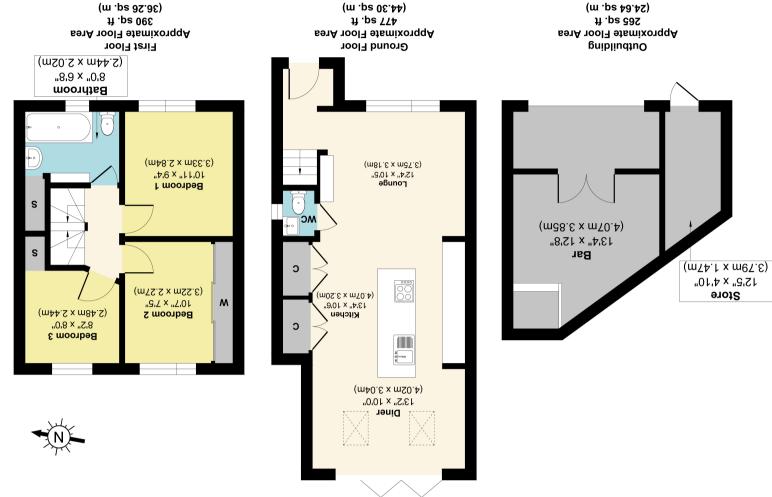

Middleham Avenue, York YO31 9BE

Approx. Gross Internal Floor Area 1,404 sq. ft / 130.48 sq. m Illustration for identification purposes only, measurements approximate, not to scale. Copyright and Produced by MS Property Marketing.

## Middleham Avenue, York YO31 9BE

An immaculate and extended home which has been brought up to a high standard by the current owners offered for sale in the desirable area of Huntington. Boasting modern open plan living / dining / kitchen complete with central island and integrated appliances plus bi folding doors to draw in the garden and allow the natural light to flood the space, a convenient w/c completes the ground floor. To the first floor are three good sized bedrooms and a three piece house bathroom. Externally the property has a driveway for off street parking and an enclosed low maintenance rear garden complete patio, artificial grass and an outbuilding currently set up as a bar but can be used as a studio or home office etc. This home has been completed with no expense spared and needs to be viewed to truly appreciate the accommodation on offer. Its a perfect first time buyer or family home and early viewing is highly recommended.