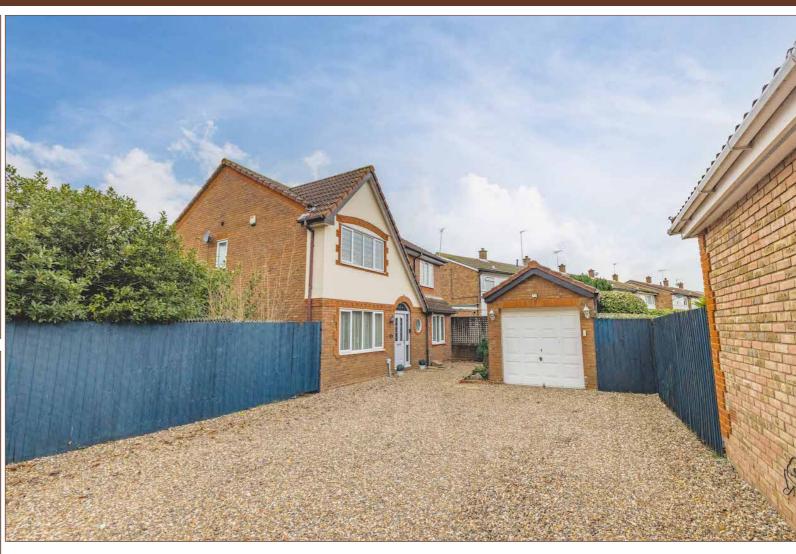

Uniquely located on a gated private driveway offering parking for at least 6 cars is this five bedroom detached house that has been expertly extended to create commodious living accommodation. The ground floor offers three reception rooms including two sitting lounges and a dining room with the addition of a 18ft conservatory. An 18ft kitchen overlooks the rear and offers a wide range of storage cupboards, gas cooker, and access to a downstairs cloakroom. To the first floor the master bedroom stretches 13ft to the front of the house and benefits from stylish en-suite shower room and large fitted wardrobes. There are four additional good size bedrooms, a large family bathroom and additional shower room. The rear garden is fully laid to shingle with patio and decking areas suitable for garden furniture, whilst the front of the house offers ample parking with the benefit of a detached garage. The property is offered to the market in superb condition and would ideally suit a large family.

## External

The property is situated within a private drive and offers a fantastic size driveway with electric gates, fully laid to shingle providing off-street parking for 6 cars with the addition of a detached single garage. The rear garden is accessible via conservatory or patio door in the kitchen and also laid to shingle with ample space for garden furniture.