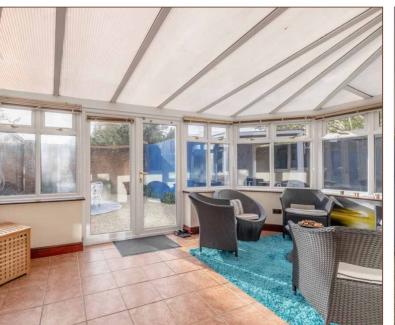

Uniquely located on a gated private driveway offering parking for at least 6 cars is this five bedroom detached house that has been expertly extended to create commodious living accommodation. The ground floor offers three reception rooms including two sitting lounges and a dining room with the addition of a 18ft conservatory. An 18ft kitchen overlooks the rear and offers a wide range of storage cupboards, gas cooker, and access to a downstairs cloakroom. To the first floor the master bedroom stretches 13ft to the front of the house and benefits from stylish en-suite shower room and large fitted wardrobes. There are four additional good size bedrooms, a large family bathroom and additional shower room. The rear garden is fully laid to shingle with patio and decking areas suitable for garden furniture, whilst the front of the house offers ample parking with the benefit of a detached garage. The property is offered to the market in superb condition and would ideally suit a large family.

## External

The property is situated within a private drive and offers a fantastic size driveway with electric gates, fully laid to shingle providing off-street parking for 6 cars with the addition of a detached single garage. The rear garden is accessible via conservatory or patio door in the kitchen and also laid to shingle with ample space for garden furniture.