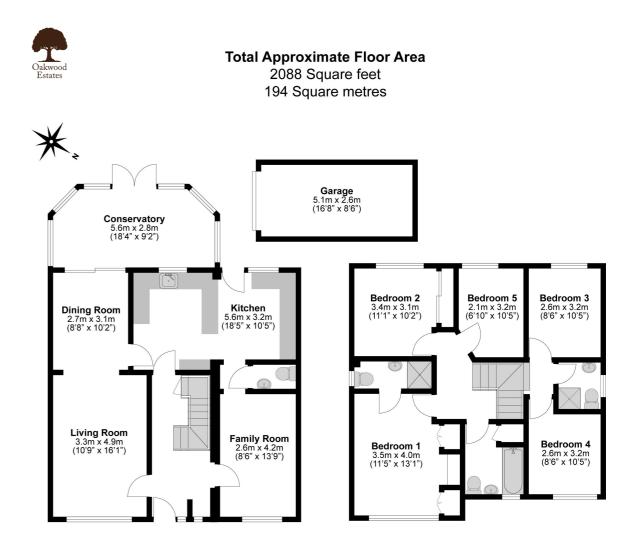

Uniquely located on a gated private driveway offering parking for at least 6 cars is this five bedroom detached house that has been expertly extended to create commodious living accommodation. The ground floor offers three reception rooms including two sitting lounges and a dining room with the addition of a 18ft conservatory. An 18ft kitchen overlooks the rear and offers a wide range of storage cupboards, gas cooker, and access to a downstairs cloakroom. To the first floor the master bedroom stretches 13ft to the front of the house and benefits from stylish en-suite shower room and large fitted wardrobes. There are four additional good size bedrooms, a large family bathroom and additional shower room. The rear garden is fully laid to shingle with patio and decking areas suitable for garden furniture, whilst the front of the house offers ample parking with the benefit of a detached garage. The property is offered to the market in superb condition and would ideally suit a large family.

THREE RECEPTIONS PLUS A LARGE CONSERVATORY

FOUR BATHROOMS INCLUDING EN-SUITE TO MASTER

**DETACHED GARAGE** 

PRIVATE LOW MAINTENANCE REAR GARDEN

**x**5

**Bedrooms** 

x3

**Reception Rooms** 

•

**x4** 

Bathrooms

**x**6

Y

Parking Spaces Garden

n

Garage