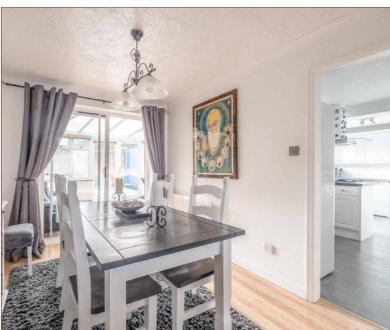

Uniquely located on a gated private driveway offering parking for at least 6 cars is this five bedroom detached house that has been expertly extended to create commodious living accommodation. The ground floor offers three reception rooms including two sitting lounges and a dining room with the addition of a 18ft conservatory. An 18ft kitchen overlooks the rear and offers a wide range of storage cupboards, gas cooker, and access to a downstairs cloakroom. To the first floor the master bedroom stretches 13ft to the front of the house and benefits from stylish en-suite shower room and large fitted wardrobes. There are four additional good size bedrooms, a large family bathroom and additional shower room. The rear garden is fully laid to shingle with patio and decking areas suitable for garden furniture, whilst the front of the house offers ample parking with the benefit of a detached garage. The property is offered to the market in superb condition and would ideally suit a large family.