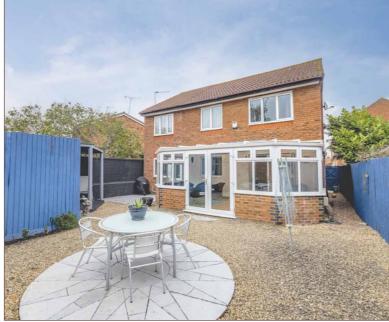

Uniquely located on a gated private driveway offering parking for at least 6 cars is this five bedroom detached house that has been expertly extended to create commodious living accommodation. The ground floor offers three reception rooms including two sitting lounges and a dining room with the addition of a 18ft conservatory. An 18ft kitchen overlooks the rear and offers a wide range of storage cupboards, gas cooker, and access to a downstairs cloakroom. To the first floor the master bedroom stretches 13ft to the front of the house and benefits from stylish en-suite shower room and large fitted wardrobes. There are four additional good size bedrooms, a large family bathroom and additional shower room. The rear garden is fully laid to shingle with patio and decking areas suitable for garden furniture, whilst the front of the house offers ample parking with the benefit of a detached garage. The property is offered to the market in superb condition and would ideally suit a large family.

## External

The property is situated within a private drive and offers a fantastic size driveway with electric gates, fully laid to shingle providing off-street parking for 6 cars with the addition of a detached single garage. The rear garden is accessible via conservatory or patio door in the kitchen and also laid to shingle with ample space for garden furniture.