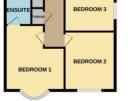

## Bourne

£299,950

\*\*\*DETACHED BUNGALOW WITH NO ONWARD CHAIN\*\*\* Rosedale are pleased to offer this Parker built bungalow in one of the most popular parts of Bourne. This property has three double bedrooms, lounge with sliding doors onto the garden, kitchen/breakfast, ensuite and family bathroom. There is ample parking to the front leading to an oversize single garage. The rear garden is well maintained and is fully enclosed. To fully appreciate this desirable bungalow viewings are highly recommended. EPC energy rating D/Council Tax Band C.