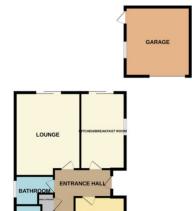

## Bourne

£299,950

\*\*\*DETACHED BUNGALOW WITH NO ONWARD CHAIN\*\*\* Rosedale are pleased to offer this Parker built bungalow in one of the most popular parts of Bourne. This property has three double bedrooms, lounge with sliding doors onto the garden, kitchen/breakfast, ensuite and family bathroom. There is ample parking to the front leading to an oversize single garage. The rear garden is well maintained and is fully enclosed. To fully appreciate this desirable bungalow viewings are highly recommended. EPC energy rating D/Council Tax Band C.