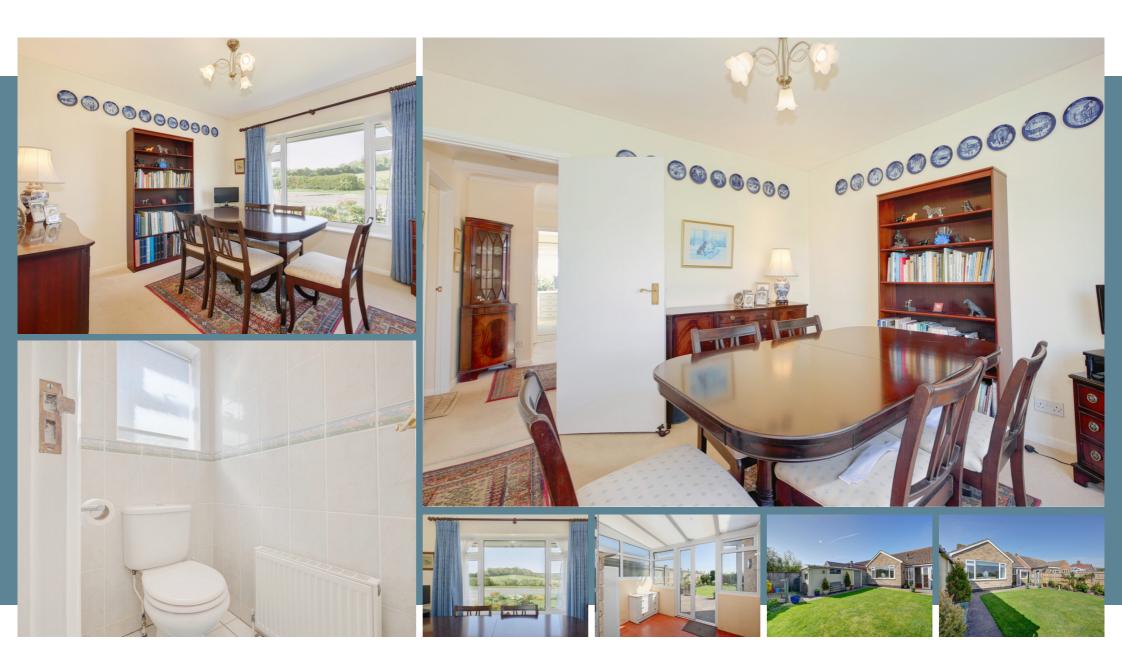

## 24 Cornmill Gardens, Polegate, East Sussex BN26 5NL

PRICE GUIDE £450.000 - £480.000

WATCH THE FILM AND 3D TOUR and view EXPERT PHOTOGRAPHY at craneandco.co.uk (ALL PROVIDED FREE FOR ALL OUR SELLERS)

Tucked away on the peaceful edge of Wannock, this beautifully crafted Whichello-built bungalow offers a wonderful blend of countryside charm and comfortable living. From the moment you arrive, you're greeted by expansive views stretching across open fields to the rolling hills of the South Downs, an ever-changing backdrop that makes everyday feel a little more special. Inside, the home is generously proportioned with a spacious living room that frames the stunning outlook to the front, perfect for relaxed mornings or cosy evenings. The kitchen is wellappointed, complemented by a useful utility area, and there are two large bedrooms that offer plenty of space to unwind. A separate WC and shower room add to the home's practicality, while gas-fired central heating and double glazing ensure year-round comfort. Step outside and you'll find a private rear garden, quietly tucked away and ideal for soaking up the sunshine or simply enjoying the birdsong. There's also a detached garage for added convenience. Located in one of the area's most sought-after spots, the bungalow is just a mile from Polegate High Street, where you'll find a range of shops, medical facilities, and a mainline station with direct links for commuters or day-trippers. For everyday essentials, there's a handy convenience store on nearby Farmlands Way. And when it's time to embrace nature, you're spoiled for choice. From the end of Mill Way, stroll straight into the fields and take in some of the South Downs' most scenic walking routes, meandering through charming villages like Jevington, Folkington, and Wilmington. For dog owners and outdoor lovers, the Paragon Fields, just off Jevington Road, are the perfect open space to explore. Whether you're searching for peaceful retirement living or a calm countryside retreat, this lovely home offers space, views, and location in equal measure.

#### Room Sizes

Entrance Hallway

W/C

Shower Room

Livina/Dinina Room - 15' 10" x 12' 2"

Kitchen - 11' 4" x 9' 8"

Sun Room - 10' 4" x 6' 1"

Bedroom 1 - 13' 9" x 12' 0"