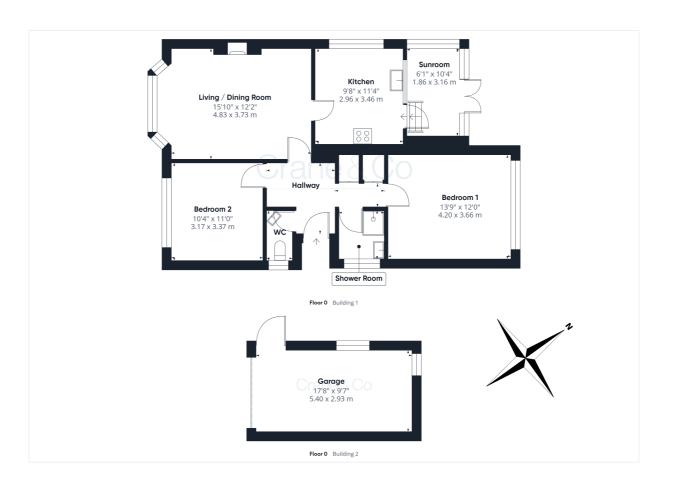

#### Room Sizes

Entrance Hallway

W/C

Shower Room

Livina/Dinina Room - 15' 10" x 12' 2"

Kitchen - 11' 4" x 9' 8"

Sun Room - 10' 4" x 6' 1"

Bedroom 1 - 13' 9" x 12' 0"

Bedroom 2 - 11' 0" x 10' 4"

Garage - 17' 8" x 9' 7"