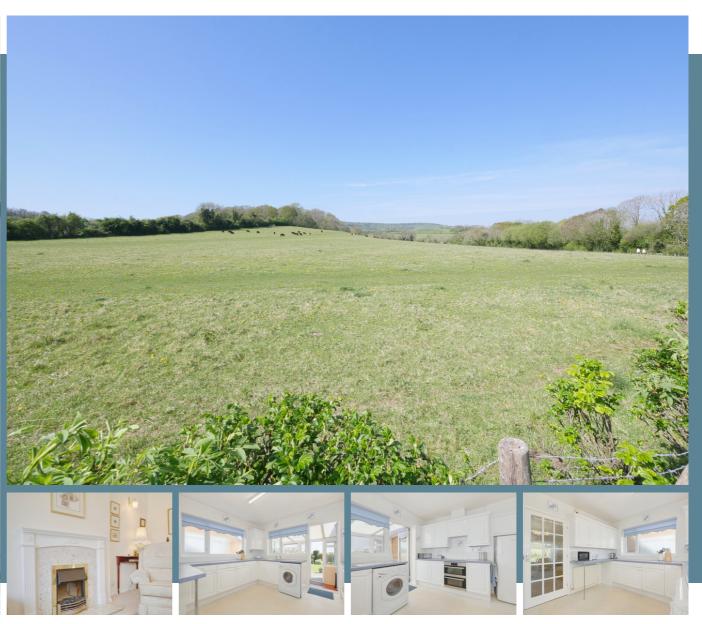

## 24 Cornmill Gardens, Polegate, East Sussex BN26 5NL

PRICE GUIDE £450.000 - £480.000

WATCH THE FILM AND 3D TOUR and view EXPERT PHOTOGRAPHY at craneandco.co.uk (ALL PROVIDED FREE FOR ALL OUR SELLERS)

Tucked away on the peaceful edge of Wannock, this beautifully crafted Whichello-built bungalow offers a wonderful blend of countryside charm and comfortable living. From the moment you arrive, you're greeted by expansive views stretching across open fields to the rolling hills of the South Downs, an ever-changing backdrop that makes everyday feel a little more special. Inside, the home is generously proportioned with a spacious living room that frames the stunning outlook to the front, perfect for relaxed mornings or cosy evenings. The kitchen is wellappointed, complemented by a useful utility area, and there are two large bedrooms that offer plenty of space to unwind. A separate WC and shower room add to the home's practicality, while gas-fired central heating and double glazing ensure year-round comfort. Step outside and you'll find a private rear garden, quietly tucked away and ideal for soaking up the sunshine or simply enjoying the birdsong. There's also a detached garage for added convenience. Located in one of the area's most sought-after spots, the bungalow is just a mile from Polegate High Street, where you'll find a range of shops, medical facilities, and a mainline station with direct links for commuters or day-trippers. For everyday essentials, there's a handy convenience store on nearby Farmlands Way. And when it's time to embrace nature, you're spoiled for choice. From the end of Mill Way, stroll straight into the fields and take in some of the South Downs' most scenic walking routes, meandering through charming villages like Jevington, Folkington, and Wilmington. For dog owners and outdoor lovers, the Paragon Fields, just off Jevington Road, are the perfect open space to explore. Whether you're searching for peaceful retirement living or a calm countryside retreat, this lovely home offers space, views, and location in equal measure.

### Main Features

- Detached Bungalow
- Wannock Village Location
- Downland Views
- 2 Bedrooms
- Garage & Ample Driveway Parking
- Chain Free!

Crane & Co