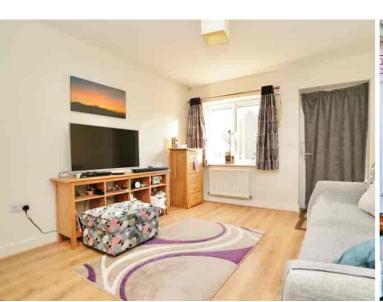

# **Living Room**

13' 1" x 11' 7" (3.99m x 3.53m)

Double glazed window to front aspect, two radiators, laminate flooring, stairs to first floor, door to