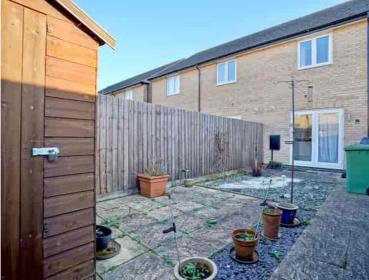

## Outside

To the front of the property there is a parking space for one vehicle with visitors parking available near by. The rear garden has a patio seating area, decorative stone and slate, outside tap, garden shed, gated access to the rear and enclosed by panel fencing.