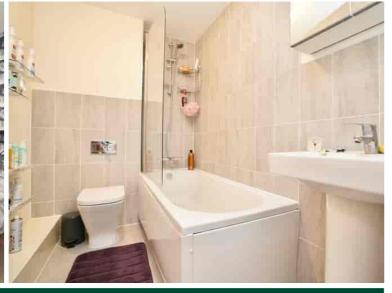

## **Family Bathroom**

Fitted in a three piece suite comprising low level WC, wash hand basin, panel bath with mixer tap hand shower, heated towel rail, tiled surrounds.