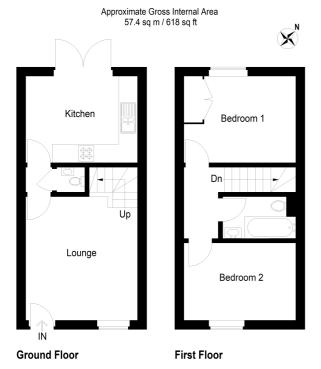

www.peterlane.co.uk Web office open all day every day

This plan is for layout guidance only. Not drawn to scale unless stated. Windows and door openings are approximate. Whilst every care is taken in the preparation of this plan, please check all dimensions shapes and compass bearings before making any decisions reliant upon them. (ID1036724)

# **Living Room**

13' 1" x 11' 7" (3.99m x 3.53m)

Double glazed window to front aspect, two radiators, laminate flooring, stairs to first floor, door to

## **Inner Hall**

Tiled flooring, radiator.

## Cloakroom

Fitted in a two piece suite comprising low level WC, radiator, tiled flooring, extractor fan.

# Kitchen/Dining Room

11' 7" x 9' 1" (3.53m x 2.77m)

Double glazed French doors to garden, fitted in a range of base and wall mounted units with complementing work surfaces and up-stands, drawer units, one and a half bowl single drainer sink unit with mixer tap, space and plumbing for washing machine, gas hob with cooker hood over, integrated electric oven, wall mounted concealed central heating boiler, radiator, tiled flooring.

# **First Floor Landing**

Access to loft space.

## Bedroom 1

9' 7" x 9' 0" (2.92m x 2.74m)

Double glazed window to rear aspect, radiator, double built in wardrobe.

### Bedroom 2

11' 7" x 8' 2" (3.53m x 2.49m)

Double glazed window to front aspect, radiator.

## **Family Bathroom**

Fitted in a three piece suite comprising low level WC, wash hand basin, panel bath with mixer tap hand shower, heated towel rail, tiled surrounds.