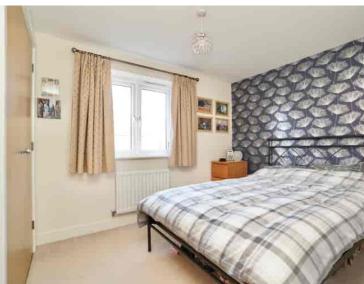

## Bedroom 1

9' 7" x 9' 0" (2.92m x 2.74m)

Double glazed window to rear aspect, radiator, double built in wardrobe.

### Bedroom 2

11' 7" x 8' 2" (3.53m x 2.49m)

Double glazed window to front aspect, radiator.