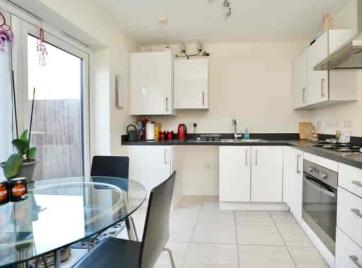

# Kitchen/Dining Room

11' 7" x 9' 1" (3.53m x 2.77m)

Double glazed French doors to garden, fitted in a range of base and wall mounted units with complementing work surfaces and up-stands, drawer units, one and a half bowl single drainer sink unit with mixer tap, space and plumbing for washing machine, gas hob with cooker hood over, integrated electric oven, wall mounted concealed central heating boiler, radiator, tiled flooring.