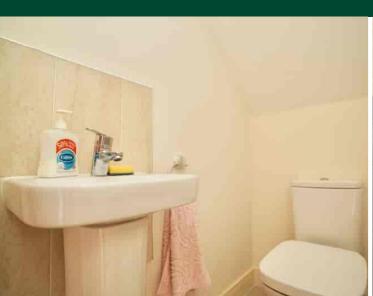

## **Family Bathroom**

Fitted in a three piece suite comprising low level WC, wash hand basin, panel bath with mixer tap hand shower, heated towel rail, tiled surrounds.