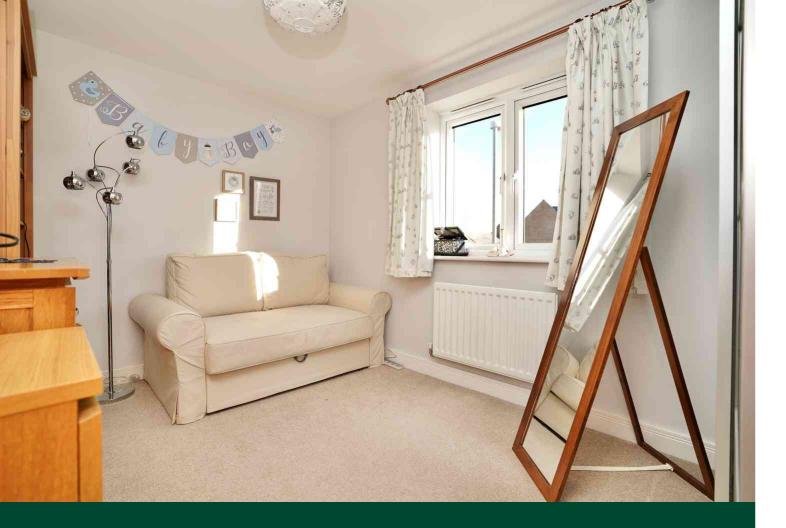

### Bedroom 2

11' 7" x 8' 2" (3.53m x 2.49m)

Double glazed window to front aspect, radiator.