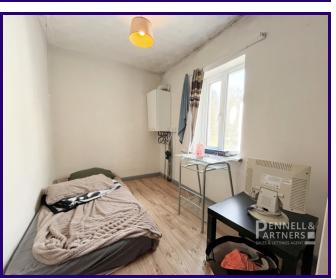

#### **BEDROOM TWO**

3.76m (12'4") x 3.50m (11'6")

#### **BEDROOM THREE**

2.95m (9'8") x 1.91m (6'3")