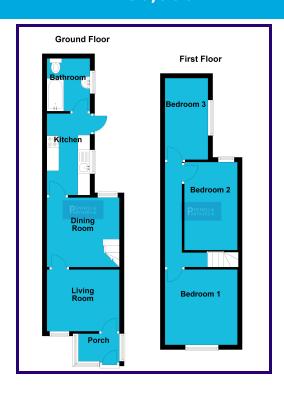

## **PORCH**

## LIVING ROOM

3.76m (12'4") x 3.50m (11'6")

## **DINING ROOM**

3.78m (12'5") x 3.50m (11'6")

## **KITCHEN**

2.95m (9'8") x 1.93m (6'4")

## **BATHROOM**

#### FIRST FLOOR LANDING

## **MASTER BEDROOM**

4.79m (15'9") x 3.50m (11'6")

#### **BEDROOM TWO**

3.76m (12'4") x 3.50m (11'6")

#### **BEDROOM THREE**

2.95m (9'8") x 1.91m (6'3")