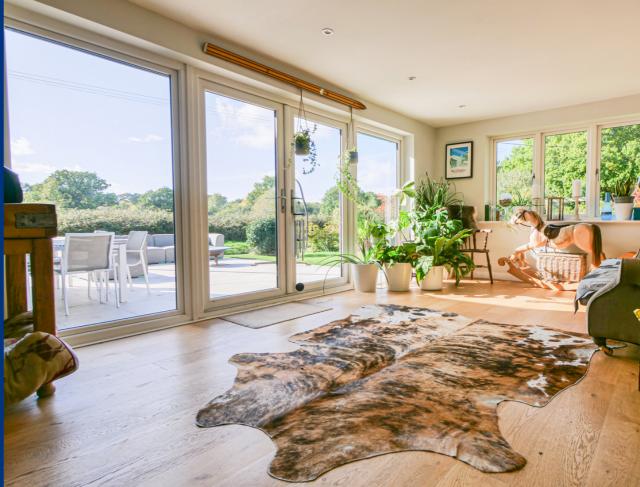

The rear gardens are stunning with a large terrace ideal for al-fresco entertaining, the remainder is laid to lawn with an array of mature herbaceous borders and shrubs and offers wonderful seclusion and privacy.