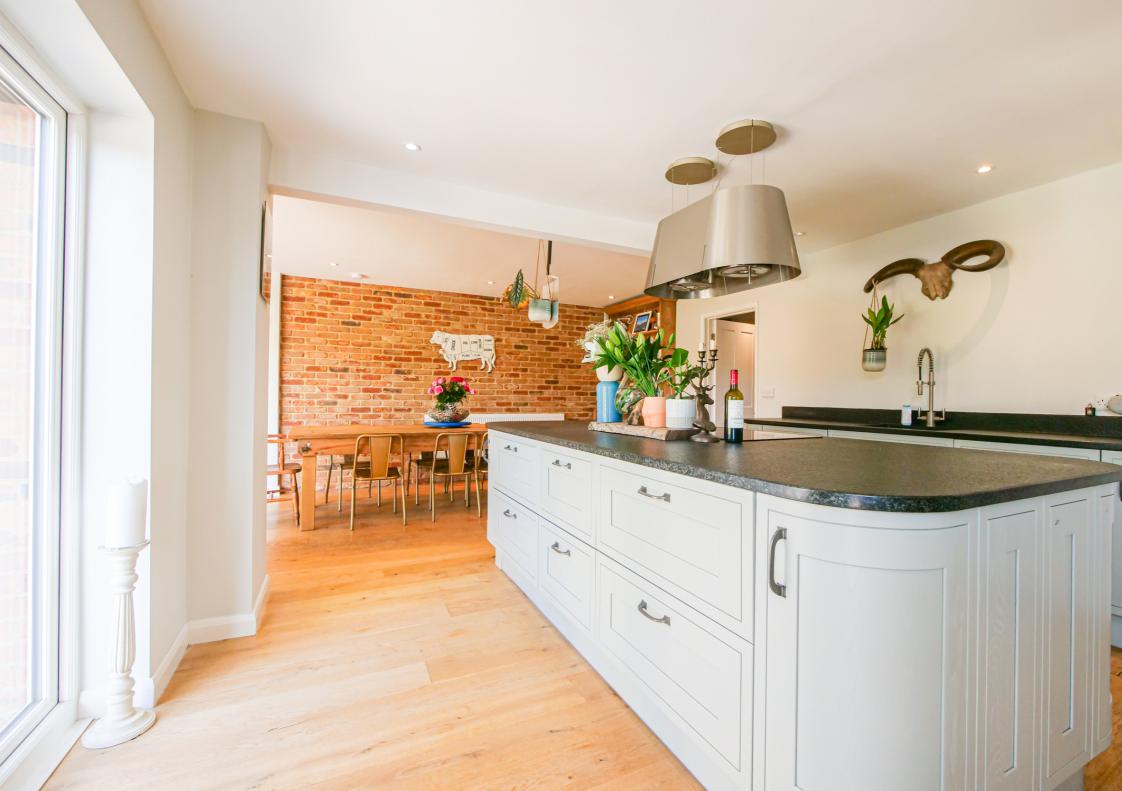

The accommodation benefits from an abundance of natural light further enhancing the tranquillity of this stunning location.

On the ground floor is a super sitting room with a log-burning stove. At the heart of the home is an amazing 'live in country kitchen' ideal for informal gatherings or indeed entertaining on a grand scale, the ground floor is completed by a large utility/boot room, home office, and two Wc's.