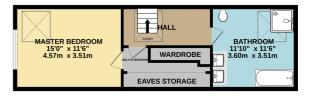

The first floor has four well proportioned double bedrooms with three En-suites and a family bathroom. The master suite occupies the top floor with a huge bathroom and his and hers walk-in closets.

Perry Dees is approached over a long driveway with ample parking and a detached garage.

## TOTAL FLOOR AREA: 2974 sq.ft. (276.3 sq.m.) approx.

Whilst every attempt has been made to ensure the accuracy of the floorplan contained here, measurements of doors, windows, rooms and any other items are approximate and no responsibility is taken for any error, omission or mis-statement. This plan is for illustrative purposes only and should be used as such by any prospective purchaser. The services, systems and appliances shown have not been tested and no guarantee as to their operability or efficiency can be given.