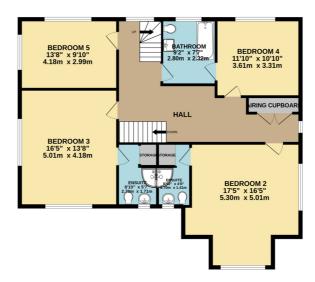

The first floor has four well proportioned double bedrooms with three En-suites and a family bathroom. The master suite occupies the top floor with a huge bathroom and his and hers walk-in closets.

Perry Dees is approached over a long driveway with ample parking and a detached garage.

## TOTAL FLOOR AREA: 2974 sq.ft. (276.3 sq.m.) approx.

Whilst every attempt has been made to ensure the accuracy of the floorplan contained here, measurements of doors, windows, rooms and any other items are approximate and no responsibility is taken for any error, omission or mis-statement. This plan is for illustrative purposes only and should be used as such by any prospective purchaser. The services, systems and appliances shown have not been tested and no guarantee as to their operability or efficiency can be given.