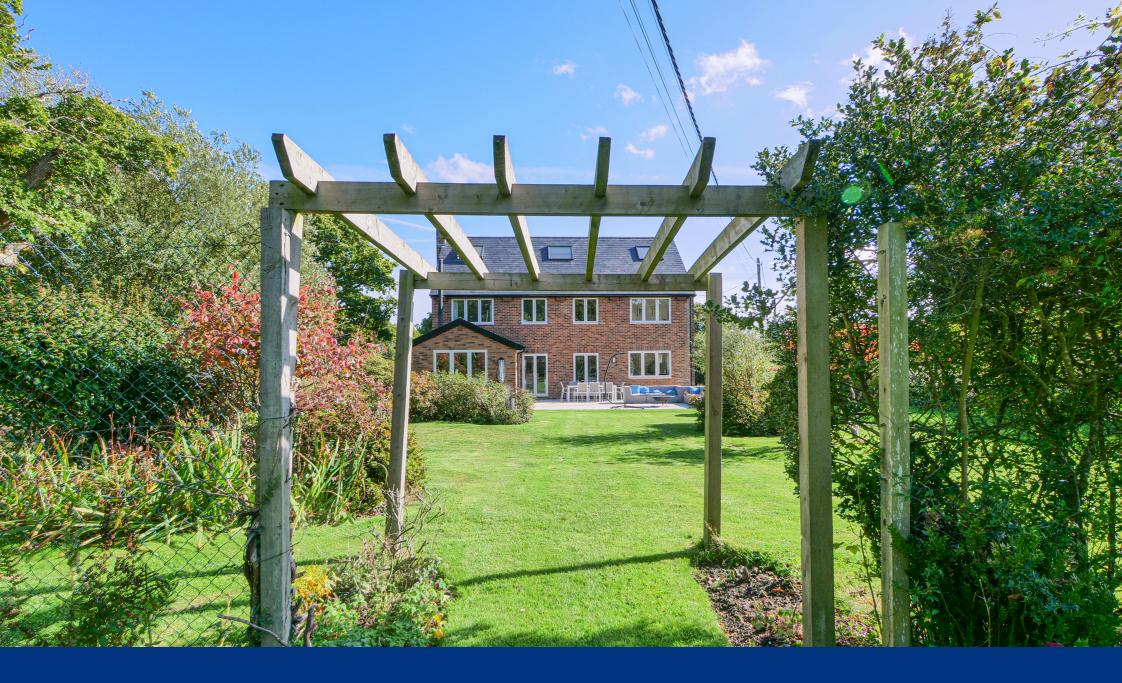

The rear gardens are stunning with a large terrace ideal for al-fresco entertaining, the remainder is laid to lawn with an array of mature herbaceous borders and shrubs and offers wonderful seclusion and privacy.