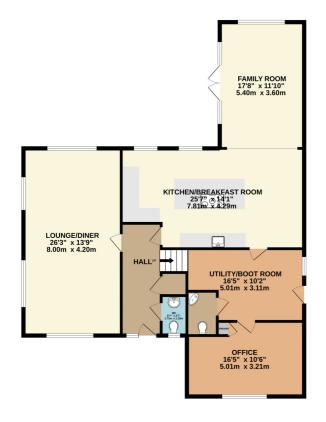

The accommodation benefits from an abundance of natural light further enhancing the tranquillity of this stunning location.

On the ground floor is a super sitting room with a log-burning stove. At the heart of the home is an amazing 'live in country kitchen' ideal for informal gatherings or indeed entertaining on a grand scale, the ground floor is completed by a large utility/boot room, home office, and two Wc's.

## TOTAL FLOOR AREA: 2974 sq.ft. (276.3 sq.m.) approx.

Whilst every attempt has been made to ensure the accuracy of the floorplan contained here, measurements of doors, windows, rooms and any other items are approximate and no responsibility is taken for any error, omission or mis-statement. This plan is for illustrative purposes only and should be used as such by any prospective purchaser. The services, systems and appliances shown have not been tested and no guarantee as to their operability or efficiency can be given.