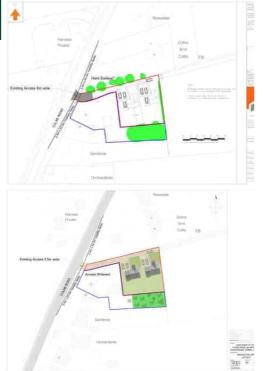

### **Plot Details**

Formerly grounds of the neighbouring property and being one of just two building plots available measuring approximately 32m deep by 15m wide and benefiting from outline planning approval for a detached property. Planning Reference 21/01414/OUT. Viewing strictly via the selling agent.

## **Plot Details**

Formerly grounds of the neighbouring property and being one of just two building plots available measuring approximately 32m deep by 15m wide and benefiting from outline planning approval for a detached property. Planning Reference 21/01414/OUT. Viewing strictly via the selling agent.