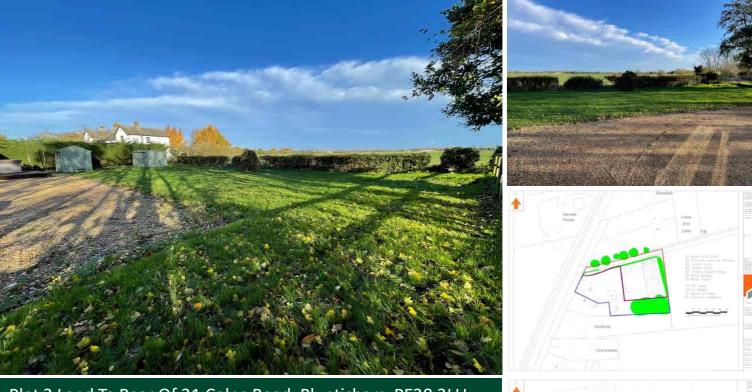

### **Plot Details**

Formerly grounds of the neighbouring property and being one of just two building plots available measuring approximately 32m deep by 15m wide and benefiting from outline planning approval for a detached property. Planning Reference 21/01414/OUT. Viewing strictly via the selling agent.

## **Plot Details**

Formerly grounds of the neighbouring property and being one of just two building plots available measuring approximately 32m deep by 15m wide and benefiting from outline planning approval for a detached property. Planning Reference 21/01414/OUT. Viewing strictly via the selling agent.