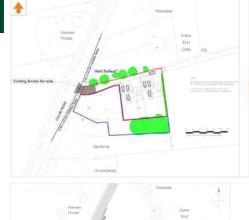

### **Plot Details**

Formerly grounds of the neighbouring property and being one of just two building plots available measuring approximately 32m deep by 15m wide and benefiting from outline planning approval for a detached property. Planning Reference 21/01414/OUT. Viewing strictly via the selling agent.

## **Plot Details**

Formerly grounds of the neighbouring property and being one of just two building plots available measuring approximately 32m deep by 15m wide and benefiting from outline planning approval for a detached property. Planning Reference 21/01414/OUT. Viewing strictly via the selling agent.