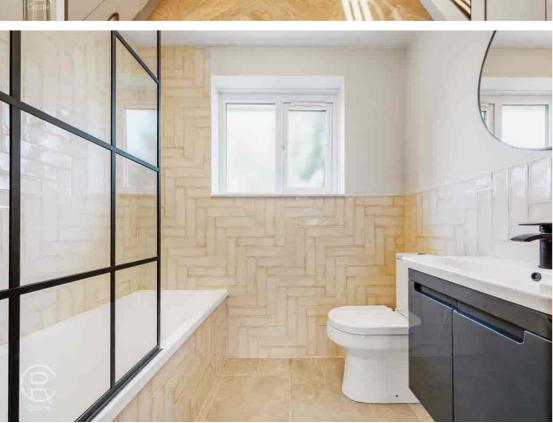

#### **Bathroom**

7' 11" x 6' 10" (2.41m x 2.08m) Rear aspect double glazed window, panel enclosed bath with shower, low level WC< vanity wash hnad basin, tiled floor and walls

#### **En Suite**

Front asepct double glazed window. shower cubicle with insert, vanity wash hand basin, low level WC, designer tiled walls