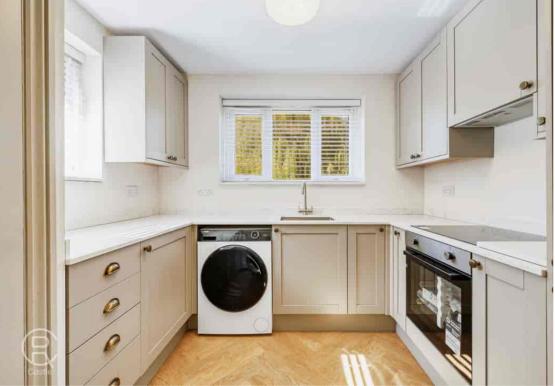

# Kitchen

 $9'2" \times 7'11"$  (2.79m x 2.41m) Dual aspect double glazed windows, range of eye and base level units with under counter sink, electric hob with oven under and extractor over, plumbing and space for washing machine herringbone style wood floor