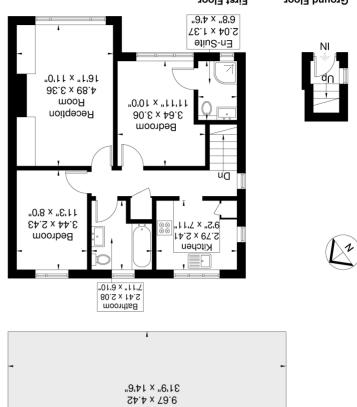

Greenford Road Approximate Gross Internal Area = 61.3 sq m / 659 sq ft

Garden

This two bedroom maisonette has been newly refurbished to a high standard to provide stunning, bright accommodation. The property is brand new from top to bottom and consists of two double bedrooms, the main with an ensuite, a spacious reception with attractive and useful built in alcove storage. The kitchen provide plenty of storage and come with oven and washing machine and both bathrooms are tiled with modern suites.

# Kitchen

 $9'2" \times 7'11"$  (2.79m x 2.41m) Dual aspect double glazed windows, range of eye and base level units with under counter sink, electric hob with oven under and extractor over, plumbing and space for washing machine herringbone style wood floor

# **Reception Room**

16' 1"  $\times$  11' 0" (4.90m  $\times$  3.35m) Front aspect double glazed window, herringbone style wood floor, radiator, built in storage

#### **Bathroom**

7' 11" x 6' 10" (2.41m x 2.08m) Rear aspect double glazed window, panel enclosed bath with shower, low level WC< vanity wash hnad basin, tiled floor and walls

### **Bedroom 1**

11' 11" x 10' 0" (3.63m x 3.05m) 11' 11" x 10' 0" (3.63m x 3.05m) Front aspect double glazed window, herringbone style wood floor radiator

#### **En Suite**

Front asepct double glazed window. shower cubicle with insert, vanity wash hand basin, low level WC, designer tiled walls

### **Bedroom 2**

11' 3" x 8' 0" (3.43m x 2.44m) Rear aspect double glazed window, herringbone style wood floor radiator

## Garden

31' 9" x 14' 6" (9.68m x 4.42m) Secluded area with patio area leading onto lawn