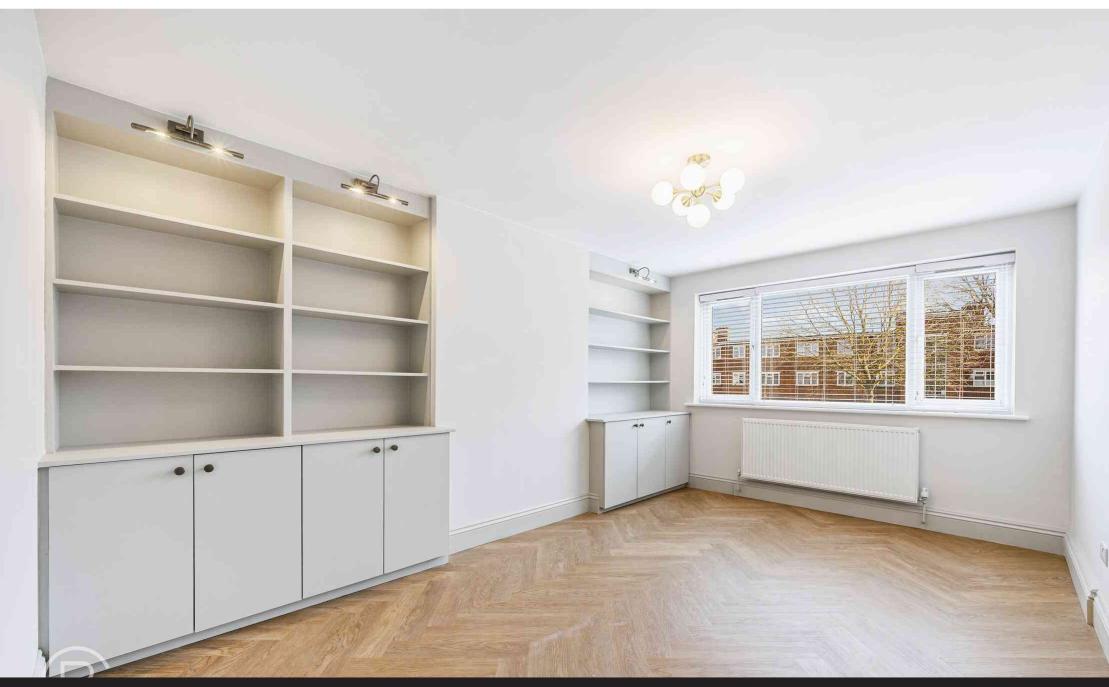

# **Reception Room**

16' 1"  $\times$  11' 0" (4.90m  $\times$  3.35m) Front aspect double glazed window, herringbone style wood floor, radiator, built in storage