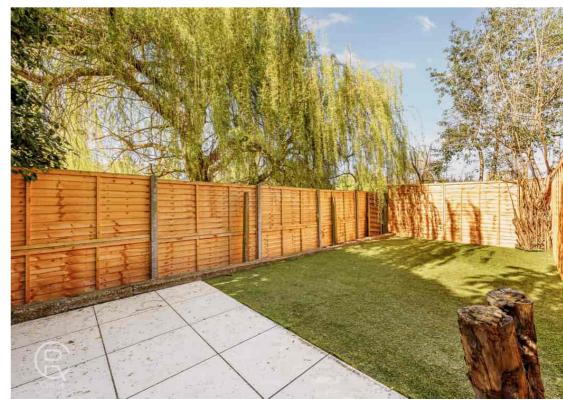

## Garden

31' 9" x 14' 6" (9.68m x 4.42m) Secluded area with patio area leading onto lawn