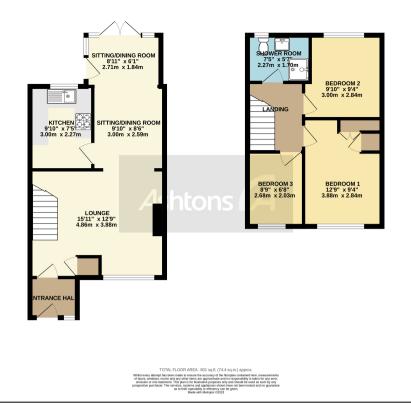

## GROUND FLOOR ACCOMMODATION

## Denver Road, Warrington, Cheshire. WA4 1NE. Guide Price £150,000

NO ONWARDS CHAIN | THREE BEDROOMS | GARDENS TO FRONT AND REAR | EXTENDED GROUND FLOOR ACCOMMODATION |

Situated in this popular location and close to Latchford Village and within easy access to Stockton Heath Village is this extended three-bedroom property. As you enter the property there is an entrance hall that leads through into the generous lounge with an open staircase and archway to the sitting/dining room, kitchen is fitted with a matching range of units. There is access to the rear with French doors off the sitting/dining room. On the first floor, there are three generous bedrooms and a shower room. Externally there are gardens to the front and rear.