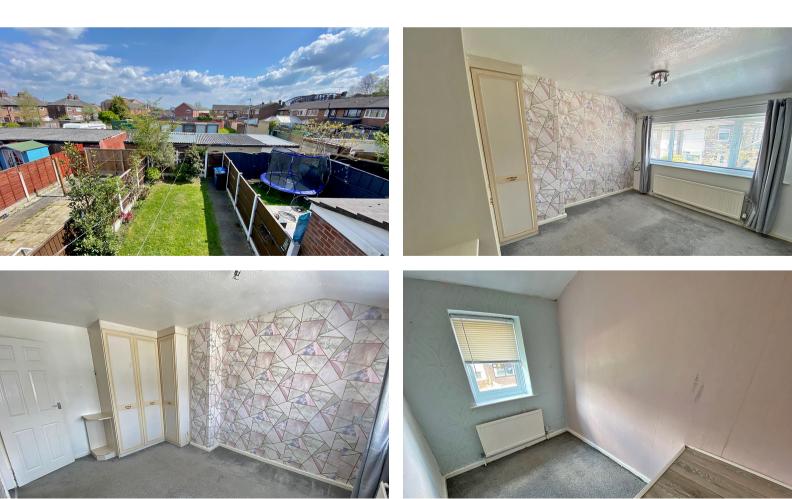

## Denver Road, Warrington, Cheshire. WA4 1NE. Guide Price £150,000

NO ONWARDS CHAIN | THREE BEDROOMS | GARDENS TO FRONT AND REAR | EXTENDED GROUND FLOOR ACCOMMODATION |

Situated in this popular location and close to Latchford Village and within easy access to Stockton Heath Village is this extended three-bedroom property. As you enter the property there is an entrance hall that leads through into the generous lounge with an open staircase and archway to the sitting/dining room, kitchen is fitted with a matching range of units. There is access to the rear with French doors off the sitting/dining room. On the first floor, there are three generous bedrooms and a shower room. Externally there are gardens to the front and rear.

## LOCATION

This property is in an extremely popular location between Warrington and Stockton Heath. Stockton Heath is a unique and truly wonderful village encircled by beautiful landscapes and canals. It is home to a number of modern bars, boutiques and restaurants, as well as traditional public houses. Warrington is a vibrant town and is easily commutable to Manchester and Chester. The property is located within close proximity to the M56 and M6 motorway and it is only 15 minutes away from Manchester airport