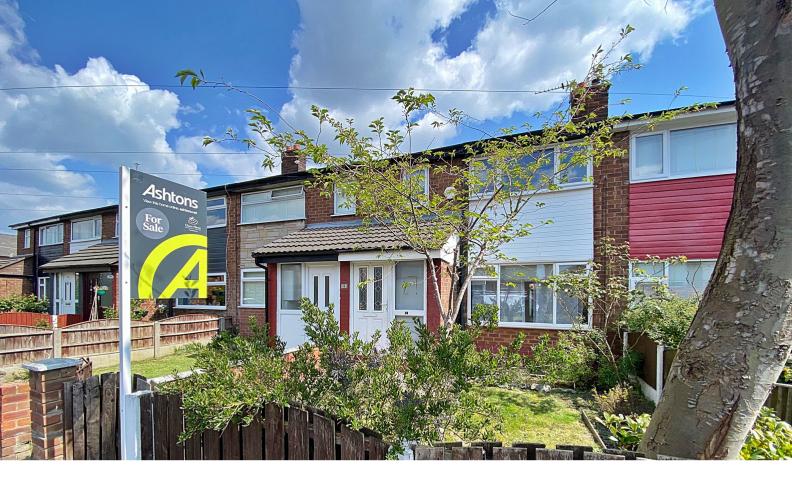

## Denver Road, Warrington, Cheshire. WA4 1NE. Guide Price £150,000

NO ONWARDS CHAIN | THREE BEDROOMS | GARDENS TO FRONT AND REAR | EXTENDED GROUND FLOOR ACCOMMODATION |

Situated in this popular location and close to Latchford Village and within easy access to Stockton Heath Village is this extended three-bedroom property. As you enter the property there is an entrance hall that leads through into the generous lounge with an open staircase and archway to the sitting/dining room, kitchen is fitted with a matching range of units. There is access to the rear with French doors off the sitting/dining room. On the first floor, there are three generous bedrooms and a shower room. Externally there are gardens to the front and rear.