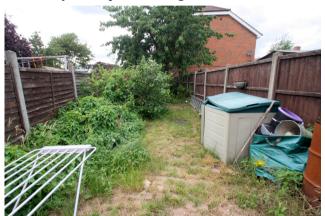

# Rear Garden

Block paved patio nearest to house, mainly laid to lawn, enclosed by wood-panel fencing.