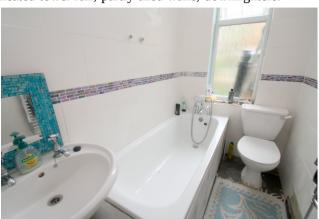

#### Bathroom

Rear aspect UPVC double glazed window, panel enclosed bath, low level W.C, pedestal wash hand basin, heated towel rail, partly tiled walls, downlighters.