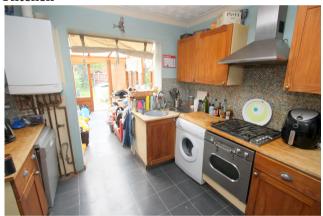

#### Kitchen

Range of fitted units at eye and base level, sink drainer unit, built-in oven and hob with extractor over, space for washing machine, dishwasher & fridge/freezer. Radiator, wall mounted boiler, inner lobby with understairs storage cupboard.