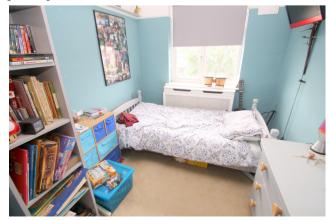

# **Bedroom 3**

Rear aspect UPVC double glazed window, light and power points, radiator.