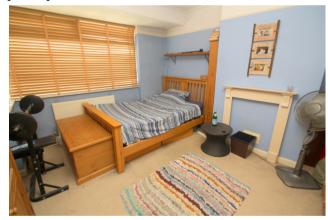

#### Bedroom 1

Front aspect UPVC double glazed window, light and power points, radiator.

#### Bedroom 2

Rear aspect UPVC double glazed window, light and power points, radiator.