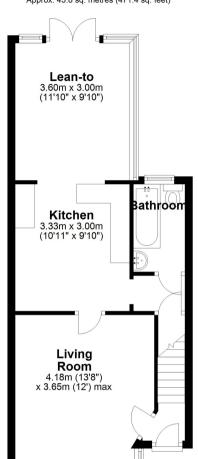

# **Ground Floor** Approx. 43.8 sq. metres (471.4 sq. feet)

#### First Floor Approx. 32.7 sq. metres (351.9 sq. feet)

Total area: approx. 76.5 sq. metres (823.3 sq. feet)