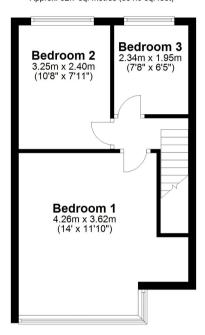

#### Bedroom 1

Front aspect UPVC double glazed window, light and power points, radiator.

#### Bedroom 2

Rear aspect UPVC double glazed window, light and power points, radiator.

# **Bedroom 3**

Rear aspect UPVC double glazed window, light and power points, radiator.

#### First Floor Approx. 32.7 sq. metres (351.9 sq. feet)

Total area: approx. 76.5 sq. metres (823.3 sq. feet)