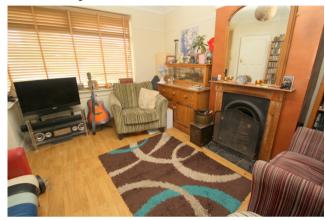

#### Lounge

Front aspect UPVC double glazed window, light and power points, radiator, wood-style laminate flooring, cast-iron fireplace.