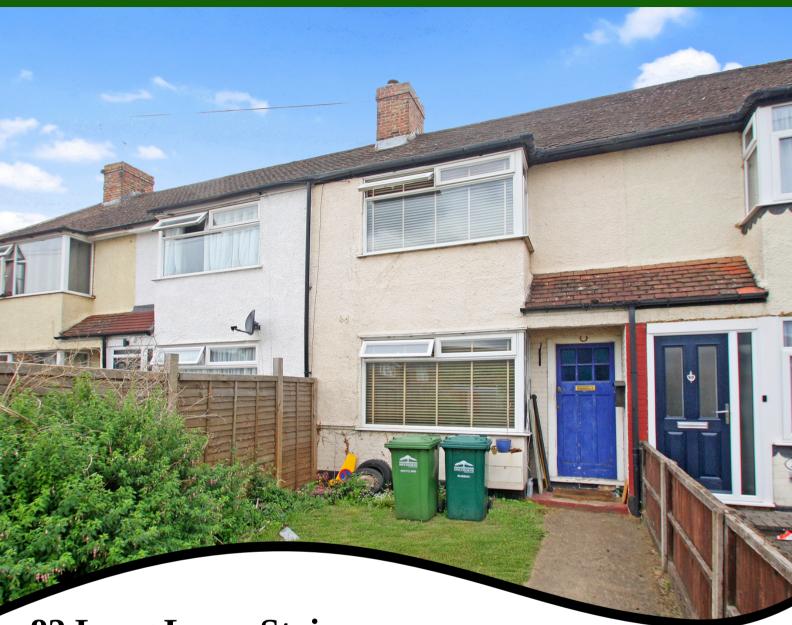

# 82 Long Lane, Staines-upon-Thames, Surrey, TW19 7AE

SPACIOUS THREE BEDROOM TERRACED PROPERTY IDEALLY LOCATED FOR BOTH ASHFORD & STAINES TOWN CENTRES, LOCAL MOTORWAY NETWORKS & HEATHROW AIRPORT. The property benefits from a spacious lounge/diner, separated fitted kitchen with lean-too, ground floor bathroom, three well-proportioned bedrooms and secluded rear garden. No Onward Chain. Viewings Highly Recommended!

# Front Garden

Mainly laid to lawn, pathway to front door.

# Rear Garden

Block paved patio nearest to house, mainly laid to lawn, enclosed by wood-panel fencing.