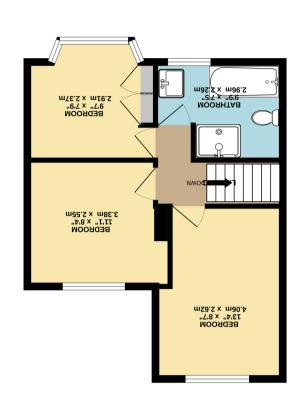

1ST FLOOR 418 sq.ft. (38.8 sq.m.) approx.

GROUND FLOOR 474 sq.ft. (44.0 sq.m.) approx.

## Priors Walk, YORK YO26 5SW

A fantastic semi detached home located in a quiet cul de sac in a desirable location which is offered for sale with the benefit of no onward chain. This well maintained home briefly comprises; entrance hallway, living room with bay window and feature fire place, modern dining kitchen and a convenient ground floor w/c. To the first floor are three good sized bedrooms and a four piece house bathroom.