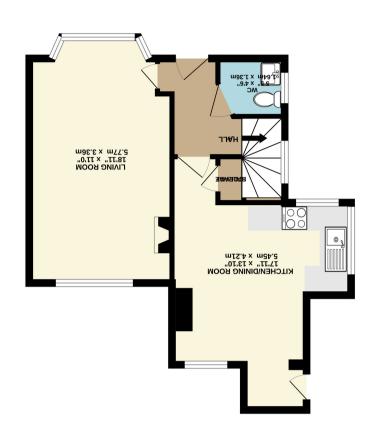

1ST FLOOR 418 sq.ft. (38.8 sq.m.) approx.

GROUND FLOOR 474 sq.ft. (44.0 sq.m.) approx.

## Priors Walk, YORK YO26 5SW

A fantastic semi detached home located in a quiet cul de sac in a desirable location which is offered for sale with the benefit of no onward chain. This well maintained home briefly comprises; entrance hallway, living room with bay window and feature fire place, modern dining kitchen and a convenient ground floor w/c. To the first floor are three good sized bedrooms and a four piece house bathroom.