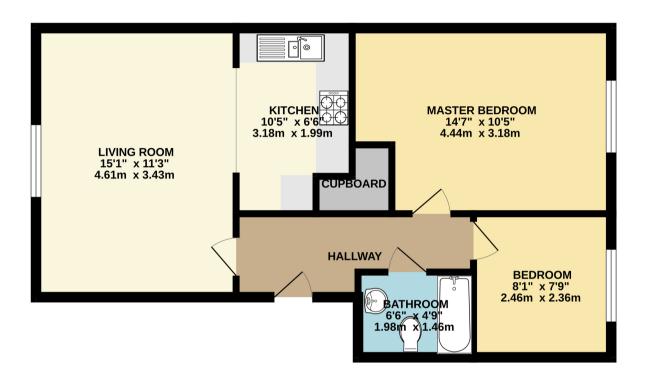

## - Ground rent £175 pa

**FLOORPLAN & EPC** 

Newton King

GROUND FLOOR 537 sq.ft. (49.9 sq.m.) approx.

Taunton 53, East Street, Taunton, TA1 3NA 01823 259753 taunton@newtonking.co.uk