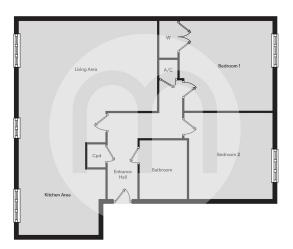

or apartment, boasting excellent sized accommodation of circa 850sqft. New to the market and offered for sale with no onward chain, this stylish apartment lends itself perfectly to first time buyers with a limited deposit wanting to get themselves onto the property ladder, with the option to staircase the 60% remaining share in the future.



Call to view 01376 337400



# Property Details.

### Accommodation

### **Entrance Hall**

### **Kitchen/Dining Area**





26' 6" x 11' 4" MAX (8.08m x 3.45m)

### **Living Area**





17' 5" x 11' 3" (5.31m x 3.43m)

#### **Bathroom**



## Property Details.

### **Bedroom One**



11'1" x 11'1" (3.38m x 3.38m)

### **Bedroom Two**



10' 9" x 10' 4" (3.28m x 3.15m)

### Outside

**Allocated Parking Space** 

### Property Details.

### Floorplans



#### Location



We have not carried out a structural survey and the services, appliances and specific fittings have not been tested. All photographs, measurements, floor plans and distances referred to are given as a guide only and should not be relied upon for the purchase of carpets or any other fixtures or fittings. Gardens, roof terraces, balconies and communal gardens as well as tenure and lease details cannot have their accuracy guaranteed for intending purchasers. Lease details, service ground rent (where applicable) are given as a guide only and should be checked and confirmed by your solicitor prior to exchange of contracts.