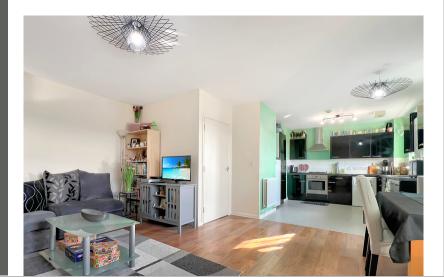

### **Kitchen/Dining Area**

26' 6" x 11' 4" MAX (8.08m x 3.45m)

### **Living Area**

17' 5" x 11' 3" (5.31m x 3.43m)