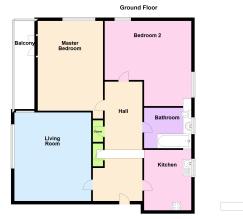

don civil parish. The area has great school catchment and facilities for families.

The closest retail centre is the Kingston District Centre, approximately 1.5 miles (2.4 km) to the northwest and has easy access to the M1

The ground rent is £230 yearly

The service charge is £41.66 a month

62 square metres

## Disclaimer

Whilst we have endeavoured to prepare our sales particulars accurately none of the services, appliances or equipment have been tested. A buyer should satisfy themselves on such matters prior to purchase. Any measurements or distances mentioned in these particulars are for guide reference only. If such particulars are fundamental to a purchase, buyers should rely on their own enquiries. All enquiries should be directed to Elevation Estate Agents in the first instance.



Floor plans are for layout purposes or Plan produced using PlanUp.