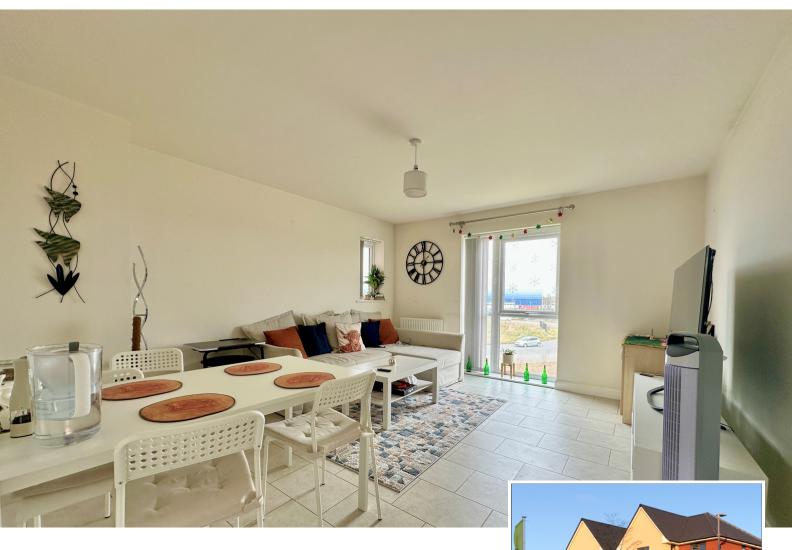

Located in a block of just six apartments, this modern two double bedroom apartment is set ont the top floor of the block.

This apartment has a separate Kitchen with has a gas hob, electric oven and integrated washing machine, dishwasher and fridge/freezer.

The living room separate from Kitchen offers a cosy living space with plenty of room for both a corner sofa and dining table.

The master bedroom is a comfortable space with ample built-in wardrobe space. A key attraction is the unexpected benefit of a private walk-out balcony. The second bedroom is also a double with further built-in wardrobe space.