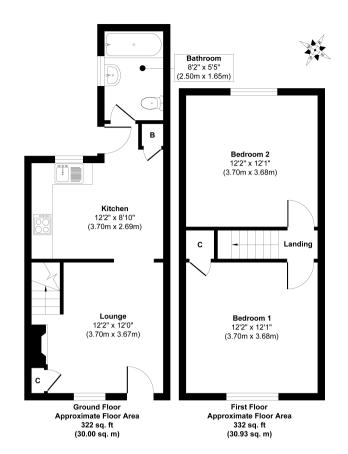

This exciting opportunity should not be missed! All enquiries can be made through Bettermove on 0330 004 0050.

Approx. Gross Internal Floor Area 654 sq. ft / 60.93 sq. m

Whilst every attempt has been made to ensure the accuracy of the floor plan contained here, measurements of doors, windows, come and any other flems are approximate and on responsibility is taken for any error, cmission, or mis-statement, he measurements should not be relied upon for valuation, transaction and/or funding purposes. This plan is for illustrative purposes only and should be used as such by any prospective purchaser of research.