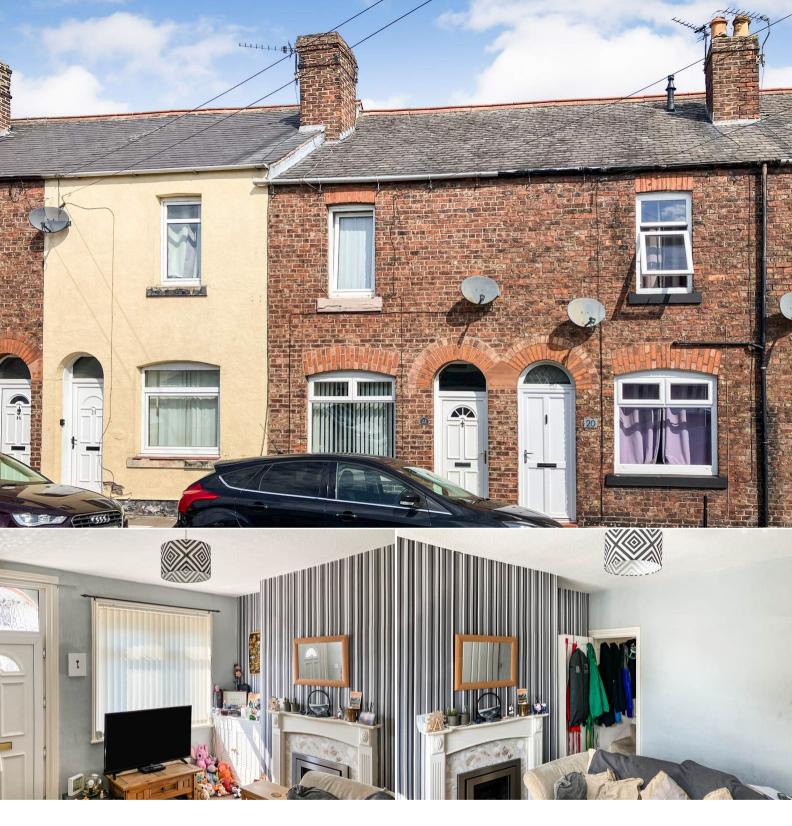

## Millholme Avenue Carlisle

Bettermove are proud to present this 2 bedroom Terraced House in Carlisle, available with no forward chain.

The property benefits from double glazing, gas central heating throughout and has ample on street parking available nearby. The council tax band is A.

The property is tenanted and will be sold with tenants in situ for immediate investment - rental yields can be obtained through Bettermove.

The interior of this property comprises a spacious living room, the fitted kitchen and the family bathroom on the ground floor. The first floor consists of two double bedrooms. The exterior boasts a private rear garden, perfect for enjoying the summer months.

Located in the popular town of Carlisle, the property is close to a range of amenities, including shops, supermarkets, restaurants and pubs. Excellent transport connections can be found from Carlisle Train Station, the M6 and many local bus routes.