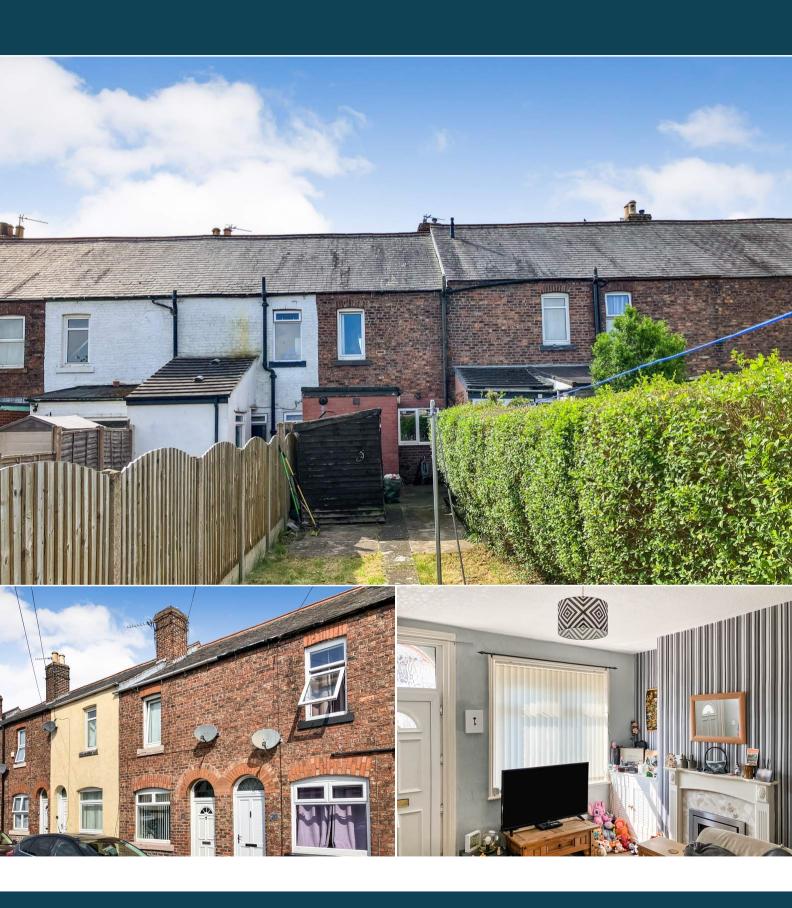

## Millholme Avenue Carlisle

Bettermove are proud to present this 2 bedroom Terraced House in Carlisle, available with no forward chain.

The property benefits from double glazing, gas central heating throughout and has ample on street parking available nearby. The council tax band is A.

The property is tenanted and will be sold with tenants in situ for immediate investment - rental yields can be obtained through Bettermove.

The interior of this property comprises a spacious living room, the fitted kitchen and the family bathroom on the ground floor. The first floor consists of two double bedrooms. The exterior boasts a private rear garden, perfect for enjoying the summer months.

Located in the popular town of Carlisle, the property is close to a range of amenities, including shops, supermarkets, restaurants and pubs. Excellent transport connections can be found from Carlisle Train Station, the M6 and many local bus routes.