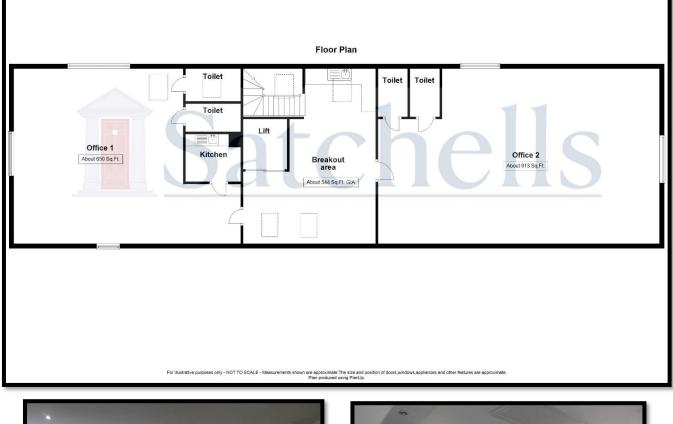

Located on the first floor of this modern business complex the suites are accessed from a shared ground floor reception via stairs or passenger lift to the breakout/reception area of about 455 Sq. ft. with fitted kitchen facilities. Doors lead off to each office.

Office 1. About 650 Sq. Ft. plus own kitchen facilities and separate toilets. Open plan with ample windows allowing in natural light. Data trunking for fibre broadband. Air conditioning.

Office 2: About 913 Sq. Ft Open plan with Ample windows allowing in natural light. Data trunking for fibre broadband. Air conditioning. Separate toilets.

Offices at Top Farm Beadlow. Floorplan and images.