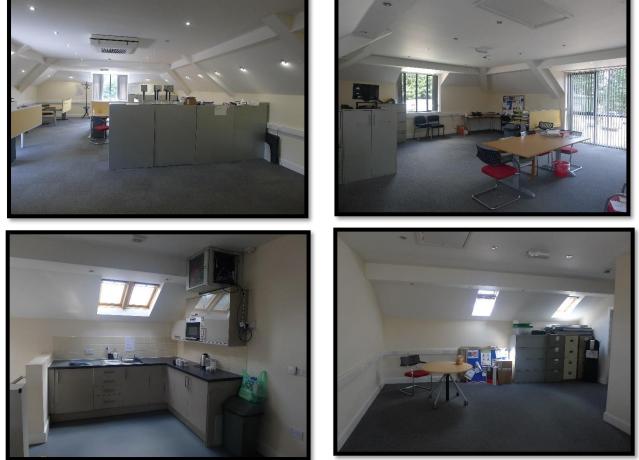

Located on the first floor of this modern business complex the suites are accessed from a shared ground floor reception via stairs or passenger lift to the breakout/reception area of about 455 Sq. ft. with fitted kitchen facilities. Doors lead off to each office.

Office 1. About 650 Sq. Ft. plus own kitchen facilities and separate toilets. Open plan with ample windows allowing in natural light. Data trunking for fibre broadband. Air conditioning.

Office 2: About 913 Sq. Ft Open plan with Ample windows allowing in natural light. Data trunking for fibre broadband. Air conditioning. Separate toilets.

Offices at Top Farm Beadlow. Floorplan and images.