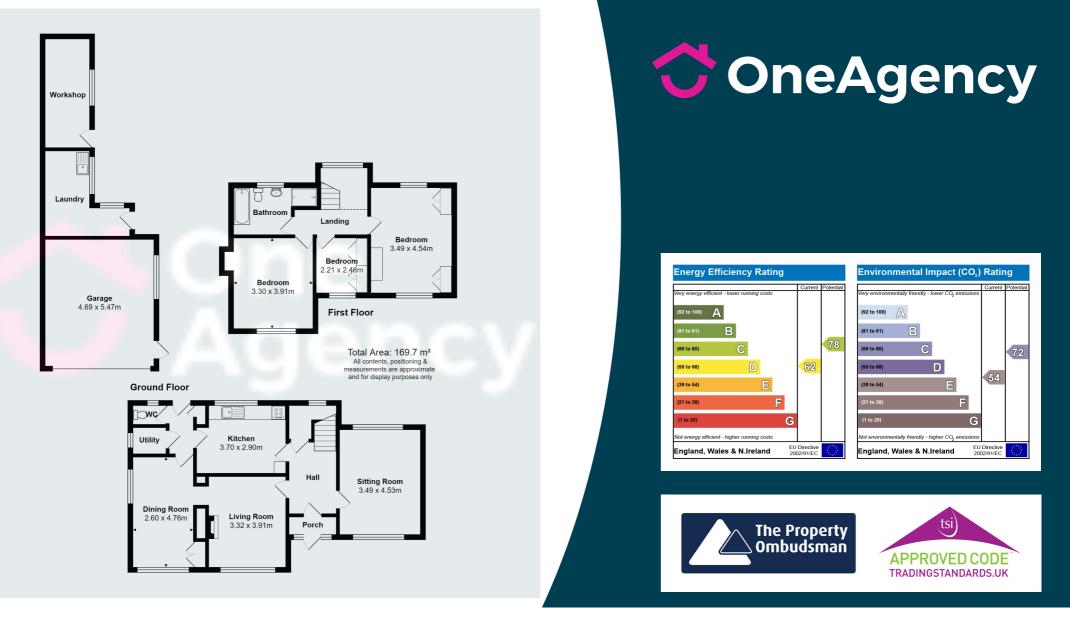

#### **GROUND FLOOR**

ENTRANCE PORCH

Double glazed door to front.

#### HALLWAY

Stairs to first floor, under stairs storage, radiator.

#### SITTING ROOM

 $3.49m \times 4.53m$  (11' 5" x 14' 10") Double glazed window to front, two radiators, tiled fireplace, double glazed picture windows to rear, double glazed window to front.

#### LIVING ROOM

 $3.32m \times 3.91m$  (10' 11" x 12' 10") Double glazed window to front, radiator, feature fireplace.

#### **DINING ROOM**

Double glazed windows to front and side, radiator, built in storage.

#### KITCHEN

 $3.70 \text{ m} \times 2.90 \text{ m} (12' 2" \times 9' 6")$  Fitted with a range of wall, base and drawer storage units, sink and drainer unit with mixer tap, fitted oven and hob with extractor fan above, radiator, double glazed window to front.

#### REAR LOBBY

Door to rear, access into dining room, built in storage area with wall mounted boiler, double glazed frosted window to side.

#### CLOAKS

WC, double glazed frosted window to rear.

#### DOUBLE GARAGE

4.69m x 5.47m (15' 5" x 17' 11") Up and over electric doors.

#### LAUNDRY

Double glazed frosted window to side and rear, plumbing for automatic washing machine, sink and drainer unit.

#### WORKSHOP

Window to the side.

**FIRST FLOOR** 

LANDING

Window overlooking the rear garden.

#### **BEDROOM ONE**

Double glazed windows to the front and rear Radiator. . 3.49m x 4.54m (11' 5" x 14' 11")

#### **BEDROOM TWO**

Double glazed window to the front. Radiator. 3.30m x 3.91m (10' 10" x 12' 10")

#### **BEDROOM THREE**

Double glazed window to the front. Radiator. 2.21m x 2.46m (7' 3" x 8' 1")

#### BATHROOM

Bathroom suite with separate shower cubicle.. Double glazed window to the rear.