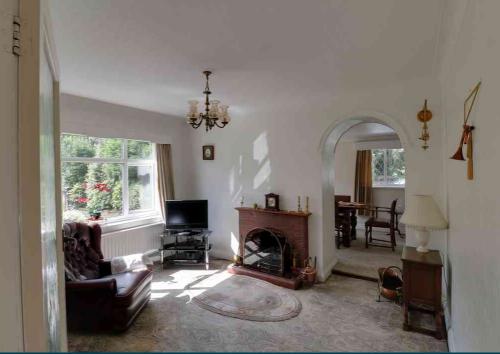

#### SITTING ROOM

 $3.49m \times 4.53m$  (11' 5" x 14' 10") Double glazed window to front, two radiators, tiled fireplace, double glazed picture windows to rear, double glazed window to front.

#### LIVING ROOM

 $3.32m \times 3.91m$  (10' 11" x 12' 10") Double glazed window to front, radiator, feature fireplace.