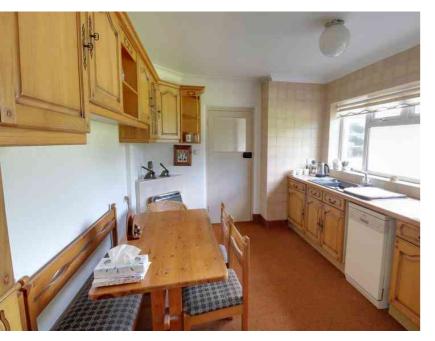

#### KITCHEN

 $3.70 \text{ m} \times 2.90 \text{ m} (12' 2" \times 9' 6")$  Fitted with a range of wall, base and drawer storage units, sink and drainer unit with mixer tap, fitted oven and hob with extractor fan above, radiator, double glazed window to front.