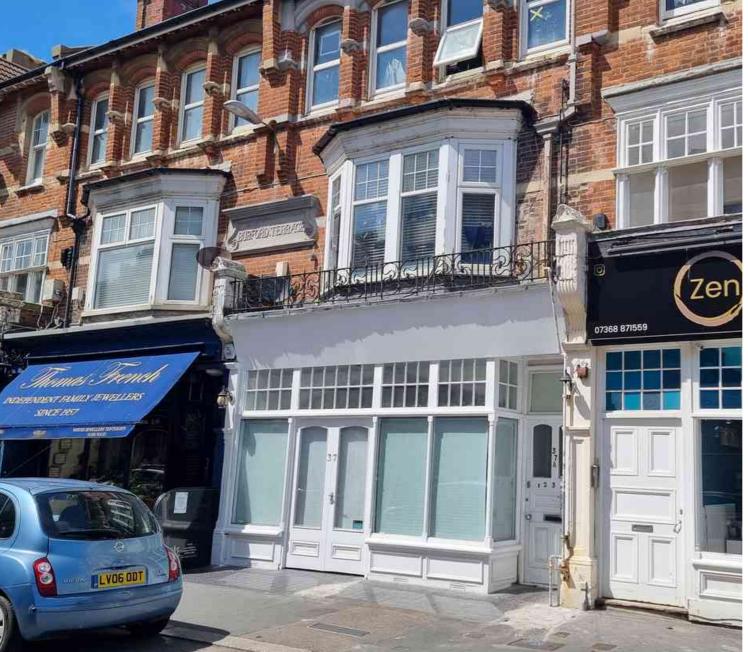

37 St Leonards Road , Bexhill On Sea, East Sussex, TN40 1HP Spacious Split Level Commercial Shop Premises In Busy Town Centre Location £150,000

GROUND FLOOR 432 sq.ft. (40.1 sq.m.) approx.

TOTAL FLOOR AREA: 939 sq.ft. (87.3 sq.m.) approx.

A Spacious Split Level Shop For Sale On 125 Year Lease (£150,000 Or Near Offer ) \* Or To Buy On Long Lease (Or Indeed Yearly Let @ 12,500 Per Anum) \* Excellent Trading Space & Potential \* Sought After & Busy Town Centre Location With Ample Passing Trade \* A Spacious & Bright Trading Space With Stairs Down To A 'Lower Level' Offering Additional Versatile Space \* A Fully Refurbished Shop In Ready To Trade Condition \* Lower Level Offering Excellent Office / Storage Space \* Flexible Terms & Long Lease Available \* Purchase @ 125 Year Lease (£150,000 O.I.R.O) Or Rental Option @£12,500 Per Anum (Flexible Lettings Terms Available) \* Call Our Sales Team On 01424 224488 .....

Location: The Shop is walking distance of Bexhill Town Centre which offers an excellent range of independent shops and amenities serving the local residents. Within the Town Centre you will find all the shops general facilities that you may need daily, most are independently owned and have been in existence for many years but of course there are also some excellent main shopping facilities. You will find an excellent Doctors surgery, various dentist, excellent local pubs and restaurants, a main pharmacy & main post office. There is a regular bus services close by with services to Eastbourne and Hastings and both Collington & Bexhill Mainline stations are also close by providing excellent direct services routes to Gatwick, Ashford International & Central London.