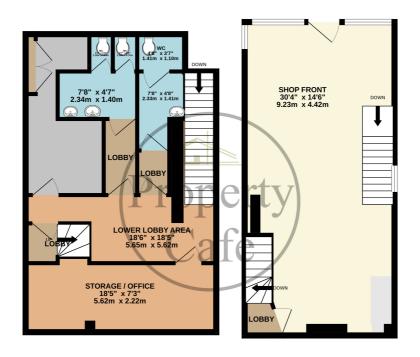

37 St Leonards Road , Bexhill On Sea, East Sussex, TN40 1HP Spacious Split Level Commercial Shop Premises In Busy Town Centre Location £150,000

GROUND FLOOR 432 sq.ft. (40.1 sq.m.) approx.

TOTAL FLOOR AREA: 939 sq.ft. (87.3 sq.m.) approx.

Whilst every attempt has been made to ensure the accuracy of the flooring contained here, measurements of doors, windows, rooms and any other term are approximate and no responsibility to taken for any error, more according to the state of the state of