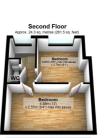

Total area: approx. 151.2 sq. metres (1627.1 sq. feet)
Plan and measurements are for guidance only Floor plan produced by Propertypics co.uk
www.propertypics.co.uk

Bedroom Four

14' 11" x 6' 4" (4.55m x 1.93m)

Bedroom Five

9' 4" x 9' 1" (2.84m x 2.77m)

wic

4' 7" x 2' 2" (1.40m x 0.66m)