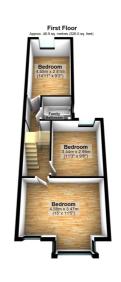

Total area: approx. 151.2 sq. metres (1627.1 sq. feet)
Plan and measurements are for guidance only Floor plan produced by Propertypics co.uk
www.propertypics.co.uk

8' 4" x 3' 5" (2.54m x 1.04m)

Lean-To

18' 8" x 3' 9" (5.69m x 1.14m)

Utility

5' 5" x 5' 5" (1.65m x 1.65m)

Garden

1st Floor

Bedroom One

15' 2" x 13' 8" (4.62m x 4.17m)

Bedroom Two

11' 3" x 9' 6" (3.43m x 2.90m)

Bedroom Three

14' 11" x 9' 3" (4.55m x 2.82m)

Bathroom

5' 7" x 5' 4" (1.70m x 1.63m)

2nd Floor