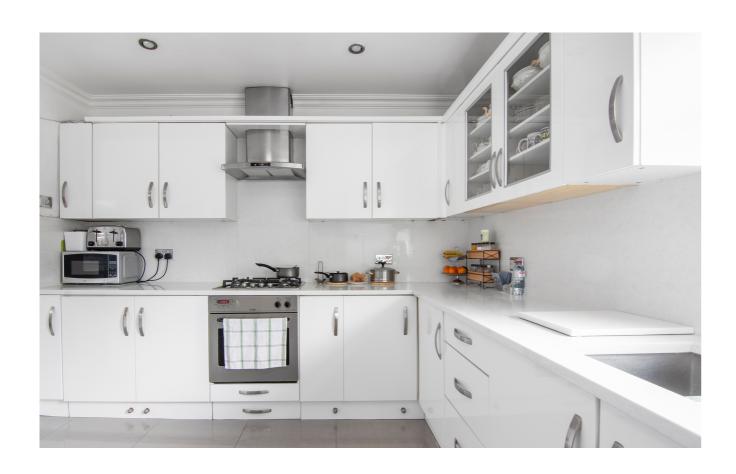

Great Family Home!

You will want to be the first through the door to view this charming and spacious five-bedroom terraced

Well-maintained and neutrally decorated throughout, the ground floor of the property boasts of, a through lounge with dining area, an additional reception room, fitted kitchen and lean-to. There is also a utility area and shower room too. To the first floor there are three spacious bedrooms all modern and bright and a family bathroom. Then to the second floor, you have two additional bedrooms and a w/c.

#### Accomodation

Reception One

25' 3" x 11' 6" (7.70m x 3.51m)

Reception Two

20' 10" x 11' 1" (6.35m x 3.38m)

Kitchen

10' 10" x 10' 6" (3.30m x 3.20m)

Shower Room