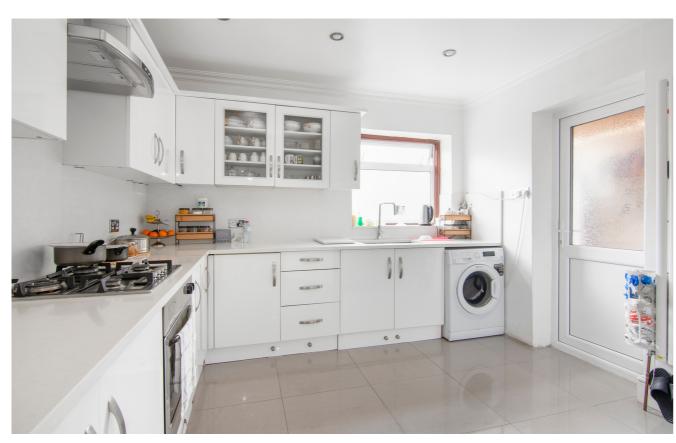

Great Family Home!

You will want to be the first through the door to view this charming and spacious five-bedroom terraced

Well-maintained and neutrally decorated throughout, the ground floor of the property boasts of, a through lounge with dining area, an additional reception room, fitted kitchen and lean-to. There is also a utility area and shower room too. To the first floor there are three spacious bedrooms all modern and bright and a family bathroom. Then to the second floor, you have two additional bedrooms and a w/c.

#### Accomodation

Reception One

25' 3" x 11' 6" (7.70m x 3.51m)

Reception Two

20' 10" x 11' 1" (6.35m x 3.38m)

Kitchen

10' 10" x 10' 6" (3.30m x 3.20m)

Shower Room