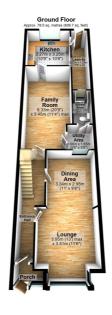

Total area: approx. 151.2 sq. metres (1627.1 sq. feet)
Plan and measurements are for guidance only Floor plan produced by Propertypics co.uk
www.propertypics.co.uk

#### Accomodation

Reception One

25' 3" x 11' 6" (7.70m x 3.51m)

Reception Two

20' 10" x 11' 1" (6.35m x 3.38m)

Kitchen

10' 10" x 10' 6" (3.30m x 3.20m)

Shower Room

8' 4" x 3' 5" (2.54m x 1.04m)

Lean-To

18' 8" x 3' 9" (5.69m x 1.14m)

Utility

5' 5" x 5' 5" (1.65m x 1.65m)

Garden

1st Floor

Bedroom One