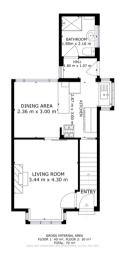

#### Floor Plan

GROSS INTERNAL AREA FLOOR 1: 40 m², FLOOR 2: 30 m² TOTAL: 70 m²

Matterport