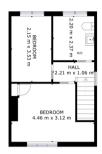

#### Floor Plan

GROSS INTERNAL AREA FLOOR 1: 40 m², FLOOR 2: 30 m² TOTAL: 70 m²

Matterport