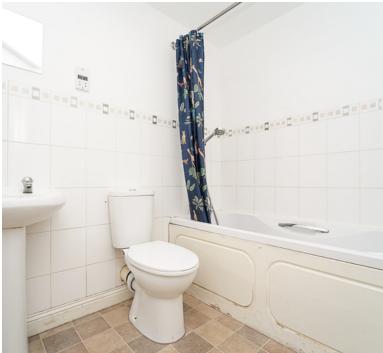

### Bathroom

Three piece white suite comprising low level WC, pedestal wash hand basin with mixer taps over, paneled bath with shower attachment over, radiator, extractor fan.