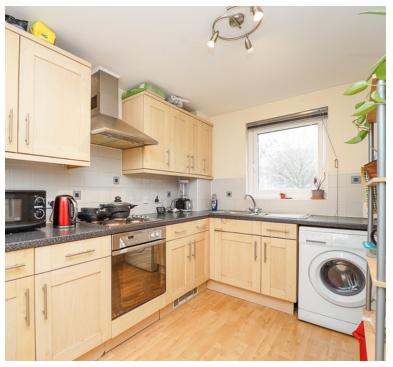

# Kitchen

7' 2" x 11' 6" (2.18m x 3.51m) UPVC double glazed window to rear aspect, range of wall to base units with roll edge worktops inset one and a half bowl sink and drainer with mixer taps over, integrated hob and oven with extractor over, space and plumbing for washing machine and space for fridge freezer.