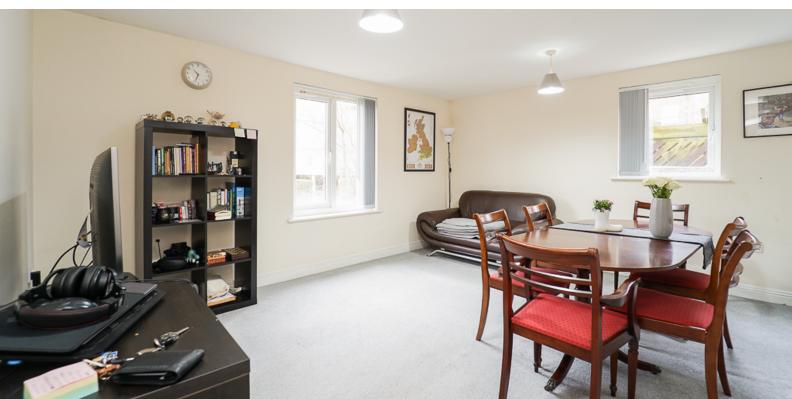

### Lounge

14' 10" x 13' 2" (4.52m x 4.01m) UPVC double glazed windows to side and rear aspects, radiator.