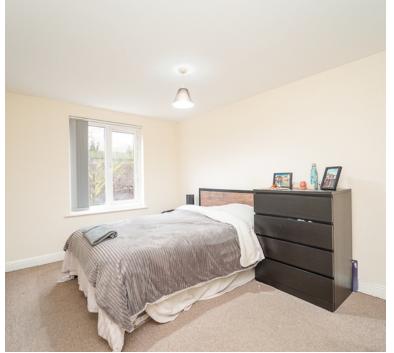

# **Bedroom Two**

8' 11" x 11' 5" (2.72m x 3.48m) UPVC double glazed window to rear aspect, built in wardrobe, radiator.

# Bedroom One

11' 10" x 8' 11" (3.61m x 2.72m) UPVC double glazed window to sided aspect, radiator, built in storage, door opening through to en-suite