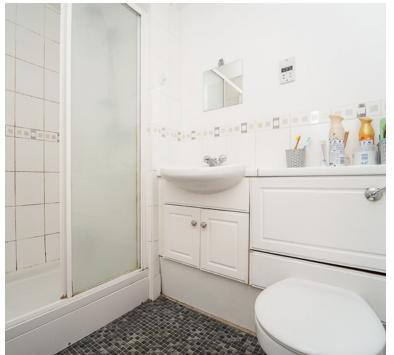

### En-suite

Shower cubicle with sliding frosted door, vanity wash hand basin with mixer taps over, low level WC, extractor fan