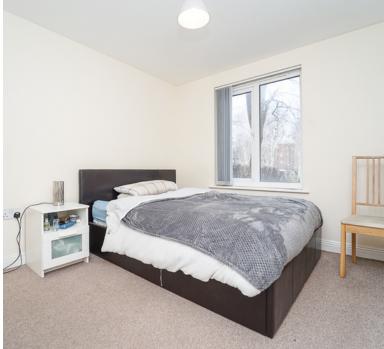

# **Bedroom Two**

8' 11" x 11' 5" (2.72m x 3.48m) UPVC double glazed window to rear aspect, built in wardrobe, radiator.

# Bedroom One

11' 10" x 8' 11" (3.61m x 2.72m) UPVC double glazed window to sided aspect, radiator, built in storage, door opening through to en-suite