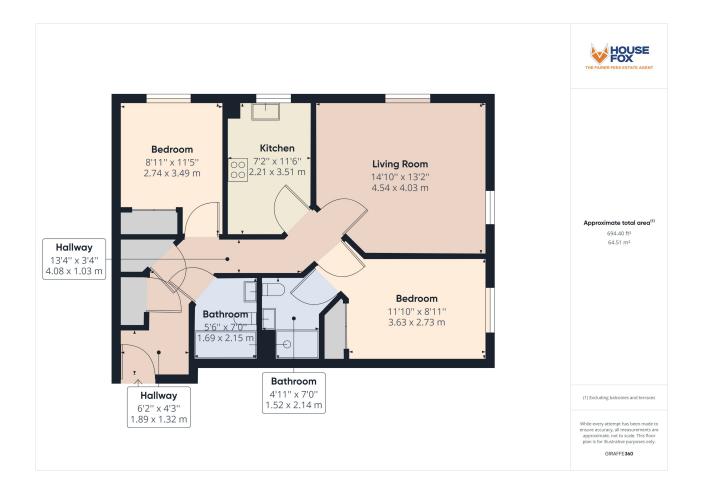

# **Entrance Hall**

Door opening through to entrance hall, doors to all rooms, two storage cupboards, wall mounted secure entry phone, radiator.

# **Bedroom Two**

8' 11" x 11' 5" (2.72m x 3.48m) UPVC double glazed window to rear aspect, built in wardrobe, radiator.

# Bedroom One

11' 10" x 8' 11" (3.61m x 2.72m) UPVC double glazed window to sided aspect, radiator, built in storage, door opening through to en-suite

### En-suite

Shower cubicle with sliding frosted door, vanity wash hand basin with mixer taps over, low level WC, extractor fan

### Lounge

14' 10" x 13' 2" (4.52m x 4.01m) UPVC double glazed windows to side and rear aspects, radiator.

# Kitchen

7' 2" x 11' 6" (2.18m x 3.51m) UPVC double glazed window to rear aspect, range of wall to base units with roll edge worktops inset one and a half bowl sink and drainer with mixer taps over, integrated hob and oven with extractor over, space and plumbing for washing machine and space for fridge freezer.

### Bathroom

Three piece white suite comprising low level WC, pedestal wash hand basin with mixer taps over, paneled bath with shower attachment over, radiator, extractor fan.

### Outside

Allocated parking