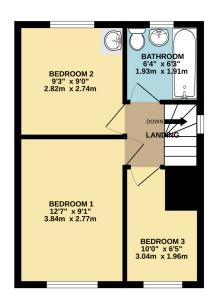

GROUND FLOOR

1ST FLOOR

Whilst every attempt has been made to ensure the accuracy of the floorplan contained here, measureme of doors, windows, omors and any other items are approximate and no responsibility is taken for any erromission or mis-statement. This plan is for illustrative purposes only and should be used as such by an prospective purchaser. The services, systems and appliances shown have not been tested and no guarar as to their operability or efficiency can be given.

# Landing

Side aspect double glazed window, access to all first floor rooms, loft hatch.

### **Bedroom One**

12' 7"  $\times$  9' 1" (3.84m  $\times$  2.77m) Front aspect double glazed window, single radiator.

#### **Bedroom Two**

9' 3'' x 9' 0'' (2.82m x 2.74m) Rear aspect double glazed window, single radiator, wash basin.

### **Bedroom Three**

10' 0" x 6' 5" (3.05m x 1.96m) Front aspect double glazed window, single radiator.

### **Family Bathroom**

6' 4" x 6' 3" (1.93m x 1.91m) Low level wc, wash basin with vanity unit, panel enclosed bath with shower, heated towel rail, rear aspect double glazed window, tiled walls.