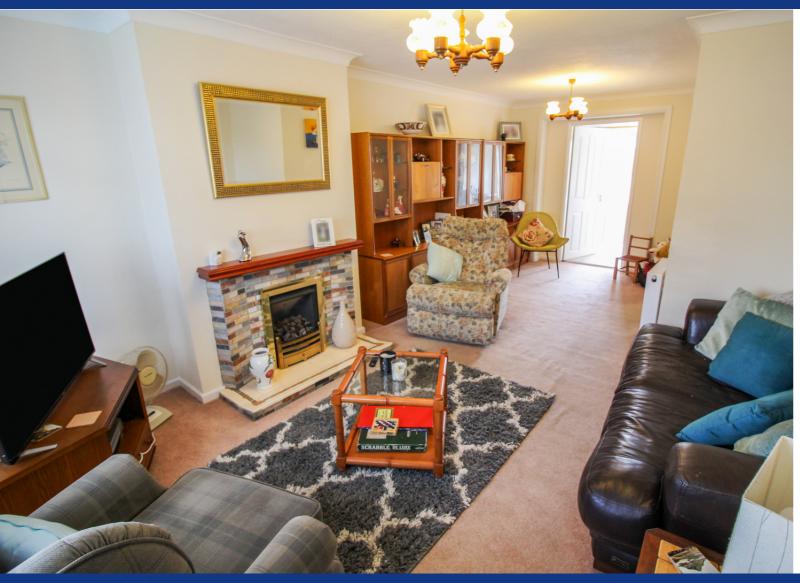

# **Lounge Diner**

22' 1" x 12' 5" MAX (6.73m x 3.78m) Front aspect double glazed window, television point, gas fireplace, double radiator.