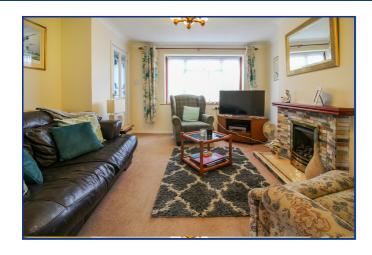

# **Lounge Diner**

22' 1" x 12' 5" MAX (6.73m x 3.78m) Front aspect double glazed window, television point, gas fireplace, double radiator.