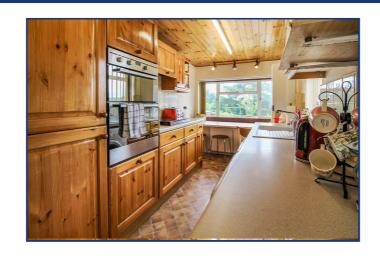

## Kitchen

18' 2" x 7' 6" (5.54m x 2.29m) Vinyl flooring, rear and side aspect double glazed windows, range of base and eye level units, single bowl with drainer, built in gas hob, built in double oven, space for white goods, double radiator, understairs storage, door onto car port, home to boiler.