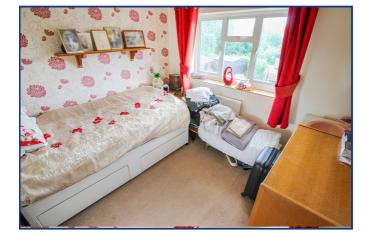

#### **Bedroom Two**

9' 3'' x 9' 0'' (2.82m x 2.74m) Rear aspect double glazed window, single radiator, wash basin.