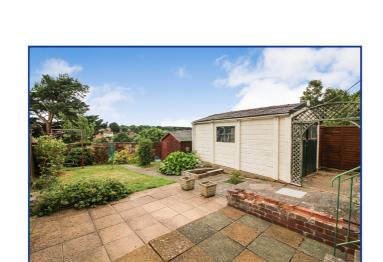

### Single Garage

16' 6" x 8' 0" (5.03m x 2.44m) Has light and power.

## Rear Garden

Fence enclosed South Westerly facing rear garden made up of a patio space, and lawn.