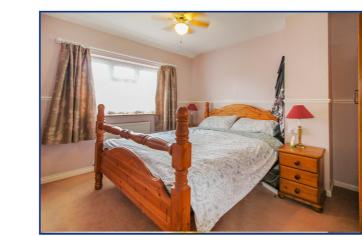

### **Bedroom One**

12' 7"  $\times$  9' 1" (3.84m  $\times$  2.77m) Front aspect double glazed window, single radiator.

#### **Bedroom Two**

9' 3'' x 9' 0'' (2.82m x 2.74m) Rear aspect double glazed window, single radiator, wash basin.

### **Bedroom Three**

10' 0" x 6' 5" (3.05m x 1.96m) Front aspect double glazed window, single radiator.