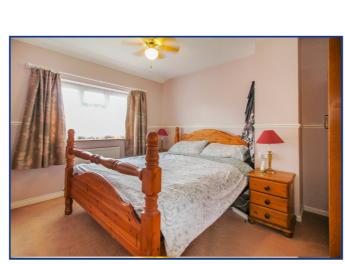

### **Bedroom One**

12' 7"  $\times$  9' 1" (3.84m  $\times$  2.77m) Front aspect double glazed window, single radiator.

### **Bedroom Three**

10' 0" x 6' 5" (3.05m x 1.96m) Front aspect double glazed window, single radiator.