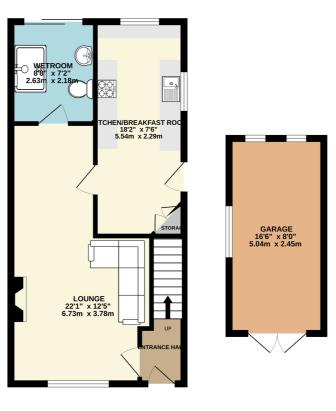

GROUND FLOOR

1ST FLOOR

Whilst every attempt has been made to ensure the accuracy of the floorplan contained here, measureme of doors, windows, omors and any other items are approximate and no responsibility is taken for any erromission or mis-statement. This plan is for illustrative purposes only and should be used as such by an prospective purchaser. The services, systems and appliances shown have not been tested and no guarar as to their operability or efficiency can be given.

## **Entrance Hall**

Stairs leading to first floor, single radiator, telephone point.

# **Lounge Diner**

22' 1" x 12' 5" MAX (6.73m x 3.78m) Front aspect double glazed window, television point, gas fireplace, double radiator.

## Kitchen

18' 2" x 7' 6" (5.54m x 2.29m) Vinyl flooring, rear and side aspect double glazed windows, range of base and eye level units, single bowl with drainer, built in gas hob, built in double oven, space for white goods, double radiator, understairs storage, door onto car port, home to boiler.

#### **Wet Room**

 $8'\ 8''\ x\ 7'\ 2'''\ (2.64m\ x\ 2.18m)$  Sliding doors into rear garden, vinyl flooring, walk in shower, low level wc, wash basin, extractor fan, double radiator.

### Single Garage

16' 6" x 8' 0" (5.03m x 2.44m) Has light and power.