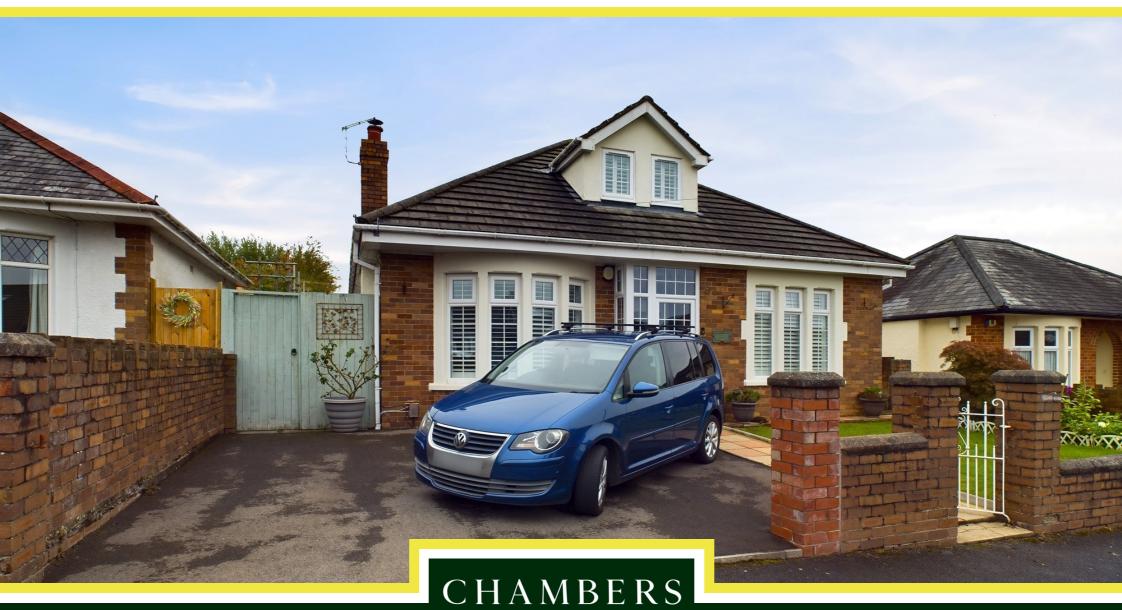

## FOR SALE | Guide Price £675,000 | Yorath Road, Whitchurch, Cardiff CF14 1QB

DETACHED BAY-FRONTED BUNGALOW IN A MUCH SOUGHT AFTER LOCATION OFF WHITCHURCH COMMON AND WITHIN WALKING DISTANCE TO A WIDE RANGE OF AMENITIES, PUBLIC TRANSPORT LINKS AND THE TAFF TRAIL.

## Description

Chambers Estate Agents are delighted to receive formal instructions to market this bay-fronted detached bungalow located on Yorath Road, Whitchurch.

The current owners, who purchased the property in 2010, have completely renovated and extended this property to provide well appointed accommodation over two floors. The property briefly comprises entrance hall, living room, fitted kitchen/breakfast room, utility room and a master bedroom with en-suite shower room to the ground floor. To the first floor are two further bedrooms and a family bathroom. The property further benefits from gas central heating, Upvc double glazing, off-road parking via driveway and a fabulous, enclosed and landscaped rear garden which enjoys a large patio area and a sizeable Summerhouse.