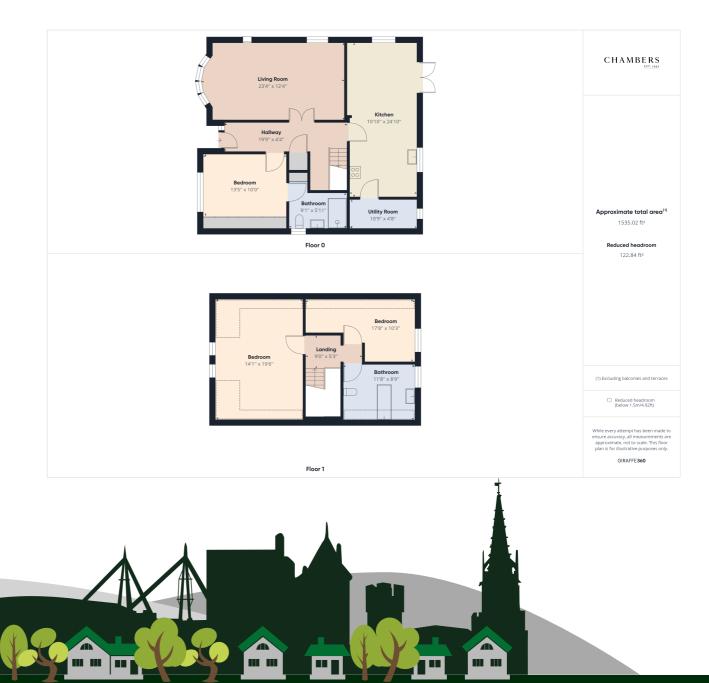

## Description

Chambers Estate Agents are delighted to receive formal instructions to market this bay-fronted detached bungalow located on Yorath Road, Whitchurch.

The current owners, who purchased the property in 2010, have completely renovated and extended this property to provide well appointed accommodation over two floors. The property briefly comprises entrance hall, living room, fitted kitchen/breakfast room, utility room and a master bedroom with en-suite shower room to the ground floor. To the first floor are two further bedrooms and a family bathroom. The property further benefits from gas central heating, Upvc double glazing, off-road parking via driveway and a fabulous, enclosed and landscaped rear garden which enjoys a large patio area and a sizeable Summerhouse.

These properties on Yorath Road are known for their generous plots and their potential to extend, subject to the relevant planning permissions being obtained. The current owners have transformed this once tired and neglected bungalow in to a lovely home offer over 1500 Sq Ft of accommodation.