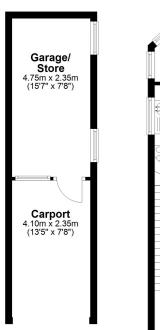

## **Ground Floor**

Approx. 75.7 sq. metres (814.9 sq. feet)

Total area: approx. 117.2 sq. metres (1261.6 sq. feet)

Floorplan is for Illustration purposes only. All measurements are approximate and should be verified.

Plan produced using PlanUp.

- \*\*\*\*\*NO ONWARD CHAIN\*\*\*\*\*
- REQUIRING SOME
   MODERNISATION
- TWO RECEPTION ROOMS
- · REFITTED KITCHEN
- CONSERVATORY TO THE REAR
- 1930'S DETACHED HOME
- THREE BEDROOMS
- POTENTIAL TO CREATE OFF STREET PARKING (SUBJECT TO THE USUAL PERMISSIONS)
- DETACHED GARAGE AND CAR PORT TO THE REAR
- FRIENDLY NEIGHBOURHOOD &
  WITHIN A FEW MINUTES WALK
  TO CAMBERLEY TOWN
  CENTRE