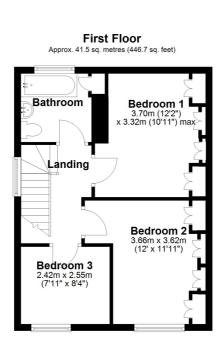

## **Ground Floor**

Approx. 75.7 sq. metres (814.9 sq. feet)

Total area: approx. 117.2 sq. metres (1261.6 sq. feet)

Floorplan is for Illustration purposes only. All measurements are approximate and should be verified.

Plan produced using PlanUp.

- \*\*\*\*\*NO ONWARD CHAIN\*\*\*\*\*
- REQUIRING SOME
   MODERNISATION
- TWO RECEPTION ROOMS
- · REFITTED KITCHEN
- CONSERVATORY TO THE REAR
- 1930'S DETACHED HOME
- THREE BEDROOMS
- POTENTIAL TO CREATE OFF STREET PARKING (SUBJECT TO THE USUAL PERMISSIONS)
- DETACHED GARAGE AND CAR PORT TO THE REAR
- FRIENDLY NEIGHBOURHOOD &
  WITHIN A FEW MINUTES WALK
  TO CAMBERLEY TOWN
  CENTRE