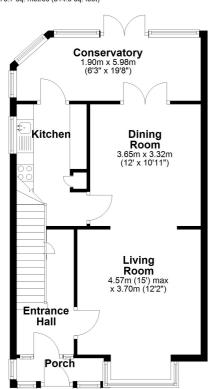

## **Ground Floor**

Approx. 75.7 sq. metres (814.9 sq. feet)

Total area: approx. 117.2 sq. metres (1261.6 sq. feet)

Floorplan is for Illustration purposes only. All measurements are approximate and should be verified.

Plan produced using PlanUp.

- \*\*\*\*\*NO ONWARD CHAIN\*\*\*\*\*
- REQUIRING SOME
   MODERNISATION
- TWO RECEPTION ROOMS
- · REFITTED KITCHEN
- CONSERVATORY TO THE REAR
- 1930'S DETACHED HOME
- THREE BEDROOMS
- POTENTIAL TO CREATE OFF STREET PARKING (SUBJECT TO THE USUAL PERMISSIONS)
- DETACHED GARAGE AND CAR PORT TO THE REAR
- FRIENDLY NEIGHBOURHOOD &
  WITHIN A FEW MINUTES WALK
  TO CAMBERLEY TOWN
  CENTRE