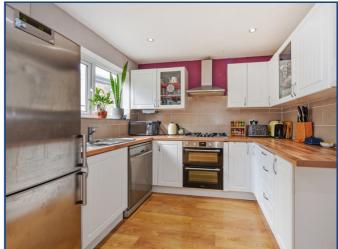

Accommodation includes an open plan L-shaped living/dining/kitchen, a downstairs cloakroom with a utility space for a washing machine, three bedrooms, and upstairs family bathroom. Externally, is well-tendered sunny aspect rear garden with direct access into the garage which has been converted into a home office/work room. A driveway to the front of the property provides parking for two large vehicles.