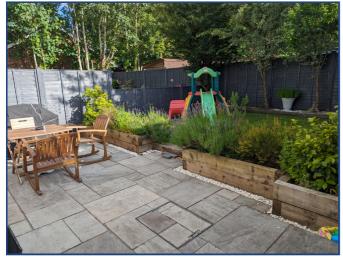

Accommodation includes an open plan L-shaped living/dining/kitchen, a downstairs cloakroom with a utility space for a washing machine, three bedrooms, and upstairs family bathroom. Externally, is well-tendered sunny aspect rear garden with direct access into the garage which has been converted into a home office/work room. A driveway to the front of the property provides parking for two large vehicles.