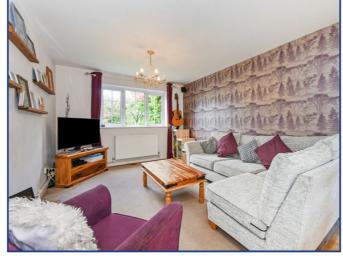

Accommodation includes an open plan L-shaped living/dining/kitchen, a downstairs cloakroom with a utility space for a washing machine, three bedrooms, and upstairs family bathroom. Externally, is well-tendered sunny aspect rear garden with direct access into the garage which has been converted into a home office/work room. A driveway to the front of the property provides parking for two large vehicles.