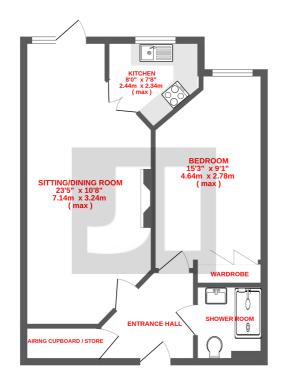

The apartment accommodation briefly comprises of: private entrance hallway with useful storage / airing cupboard, spacious dining lounge with glazed uPVC door leading to a small external patio area and communal gardens beyond, fitted kitchen with a range of attractive wall, base units and work surfaces over, double bedroom with built in wardrobe, stylish shower room with spacious shower enclosure, basin and low suite w.c.