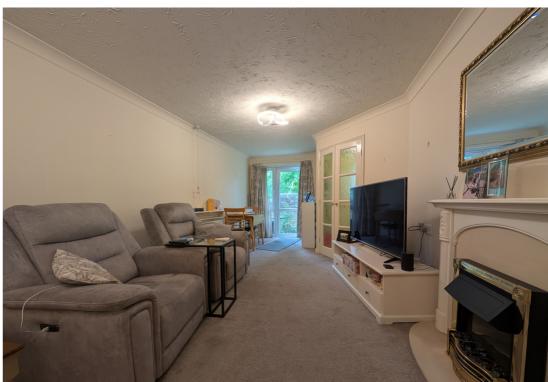

#### **DESCRIPTION**

We are pleased to offer for sale with no onward chain this superbly presented one bedroom ground floor apartment.

Offering well-proportioned accommodation catered for retirement living, the apartment includes excellent, modern kitchen and bathroom fixtures and fittings, Upvc double double glazing and electric storage heaters. Positioned on the ground floor with level access to a small patio seating area overlooking the developments landscaped gardens.

The apartment accommodation briefly comprises of: private entrance hallway with useful storage / airing cupboard, spacious dining lounge with glazed uPVC door leading to a small external patio area and communal gardens beyond, fitted kitchen with a range of attractive wall, base units and work surfaces over, double bedroom with built in wardrobe, stylish shower room with spacious shower enclosure, basin and low suite w.c.