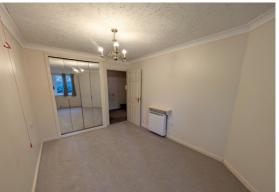

The apartment accommodation briefly comprises of: private entrance hallway with useful storage / airing cupboard, spacious dining lounge with glazed uPVC door leading to a small external patio area and communal gardens beyond, fitted kitchen with a range of attractive wall, base units and work surfaces over, double bedroom with built in wardrobe, stylish shower room with spacious shower enclosure, basin and low suite w.c.