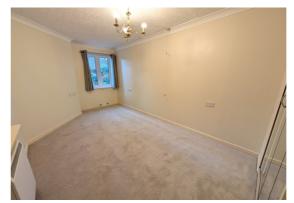

The apartment accommodation briefly comprises of: private entrance hallway with useful storage / airing cupboard, spacious dining lounge with glazed uPVC door leading to a small external patio area and communal gardens beyond, fitted kitchen with a range of attractive wall, base units and work surfaces over, double bedroom with built in wardrobe, stylish shower room with spacious shower enclosure, basin and low suite w.c.