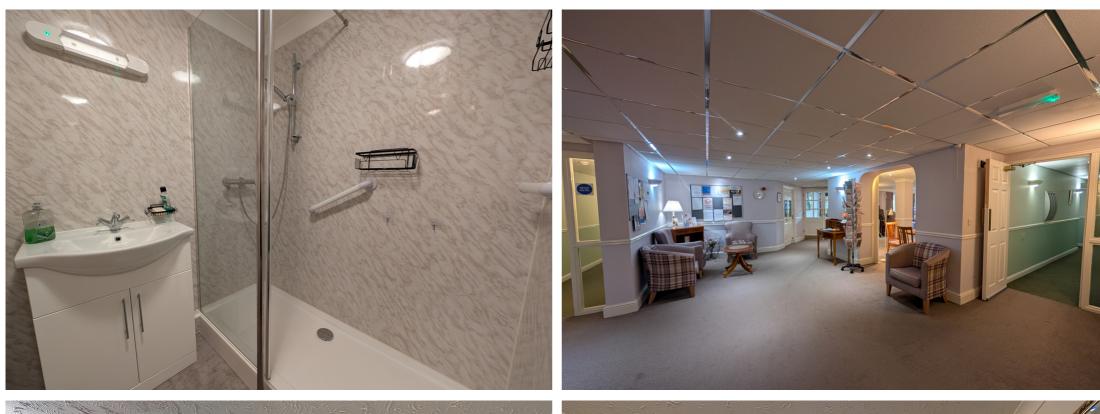

The complex provides privacy and independence together with notable features, including a emergency care line system. In addition there are communal facilities including a residents lounge, laundry and an on site management service for round the clock assistance.

The apartment accommodation briefly comprises of: private entrance hallway with useful storage / airing cupboard, spacious dining lounge with glazed uPVC door leading to a small external patio area and communal gardens beyond, fitted kitchen with a range of attractive wall, base units and work surfaces over, double bedroom with built in wardrobe, stylish shower room with spacious shower enclosure, basin and low suite w.c.