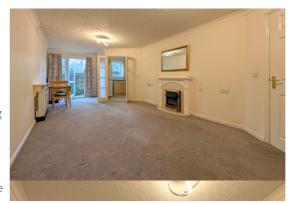

The apartment accommodation briefly comprises of: private entrance hallway with useful storage / airing cupboard, spacious dining lounge with glazed uPVC door leading to a small external patio area and communal gardens beyond, fitted kitchen with a range of attractive wall, base units and work surfaces over, double bedroom with built in wardrobe, stylish shower room with spacious shower enclosure, basin and low suite w.c.