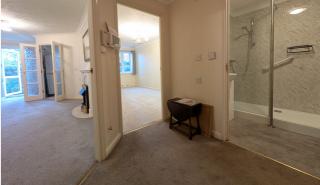

The apartment accommodation briefly comprises of: private entrance hallway with useful storage / airing cupboard, spacious dining lounge with glazed uPVC door leading to a small external patio area and communal gardens beyond, fitted kitchen with a range of attractive wall, base units and work surfaces over, double bedroom with built in wardrobe, stylish shower room with spacious shower enclosure, basin and low suite w.c.