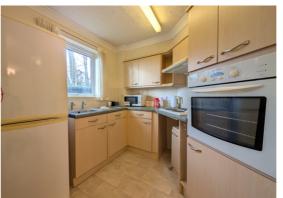

#### **DESCRIPTION**

We are pleased to offer for sale with no onward chain this superbly presented one bedroom ground floor apartment.

Offering well-proportioned accommodation catered for retirement living, the apartment includes excellent, modern kitchen and bathroom fixtures and fittings, Upvc double double glazing and electric storage heaters. Positioned on the ground floor with level access to a small patio seating area overlooking the developments landscaped gardens.

The apartment accommodation briefly comprises of: private entrance hallway with useful storage / airing cupboard, spacious dining lounge with glazed uPVC door leading to a small external patio area and communal gardens beyond, fitted kitchen with a range of attractive wall, base units and work surfaces over, double bedroom with built in wardrobe, stylish shower room with spacious shower enclosure, basin and low suite w.c.