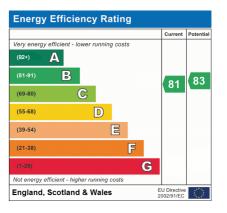

The energy efficiency rating is a measure of the overall efficacy of a home. The higher the rating the more energy efficient the home is and the lower the fuel bills will be.