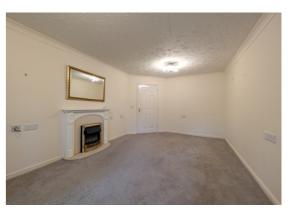

The apartment accommodation briefly comprises of: private entrance hallway with useful storage / airing cupboard, spacious dining lounge with glazed uPVC door leading to a small external patio area and communal gardens beyond, fitted kitchen with a range of attractive wall, base units and work surfaces over, double bedroom with built in wardrobe, stylish shower room with spacious shower enclosure, basin and low suite w.c.