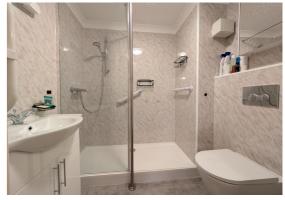

The apartment accommodation briefly comprises of: private entrance hallway with useful storage / airing cupboard, spacious dining lounge with glazed uPVC door leading to a small external patio area and communal gardens beyond, fitted kitchen with a range of attractive wall, base units and work surfaces over, double bedroom with built in wardrobe, stylish shower room with spacious shower enclosure, basin and low suite w.c.