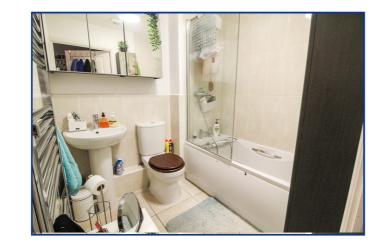

### **Ensuite**

9' 2" x 4' 10" (2.79m x 1.47m) Tiled flooring and partly tiled walls, shower, low level wc, wash basin, heated towel rail, shaving point, extractor fan.

### **Family Bathroom**

6' 5'' x 6' 3'' (1.96m x 1.91m) Tiled flooring and partly tiled walls, low level wc, pedestal wash basin, panel enclosed bath with shower, heated towel rail.