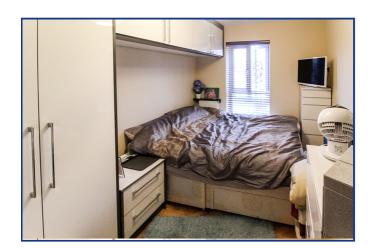

### **Bedroom One**

16' 8" x 8' 1" (5.08m x 2.46m) Laminate wood flooring, rear aspect double glazed window, built in wardrobe, double radiator.

#### **Bedroom Two**

12' 4" x 8' 1" (3.76m x 2.46m) Rear aspect double glazed window, wood flooring, built in wardrobe.