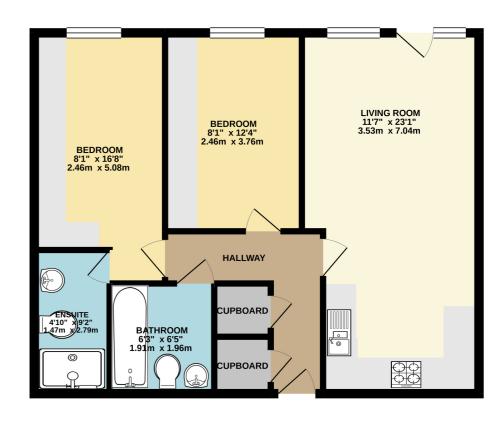

- Two Double Bedrooms
- Open Plan Lounge Kitchenette
- Ensuite To Master
- Family Bathroom
- Secure Underground Parking
- Telephone Entry System
- No Onward Chain
- Close to Public Transport

GROUND FLOOR 632 sq.ft. (58.7 sq.m.) approx.

TOTAL FLOOR AREA: 632 sq.ft. (58.7 sq.m.) approx. Whist every attempt has been made to ensure the accuracy of the floorpian contained here, measurer of doors, windows, crosm and any divertients are approximate and or temperaturily in taken for any or prospective purchaser. The services, systems and appliancies shown have not been tested and no guar, as to their operability or efficiency can be given.

### Hallway

Laminate wood flooring, single radiator, airing cupboard, storage cupboard, entrance to all rooms.

# **Lounge Kitchenette**

11' 7" x 23' 1" (3.53m x 7.04m) Laminate wood flooring. double radiator, rear aspect double glazed windows, Juliet balcony, television point, range of base and eye level units, one and a half sink with drainer, electric hob with oven and extractor hood.

### **Bedroom One**

16' 8" x 8' 1" (5.08m x 2.46m) Laminate wood flooring, rear aspect double glazed window, built in wardrobe, double radiator.

### **Ensuite**

9' 2" x 4' 10" (2.79m x 1.47m) Tiled flooring and partly tiled walls, shower, low level wc, wash basin, heated towel rail, shaving point, extractor fan.

#### **Bedroom Two**

12' 4" x 8' 1" (3.76m x 2.46m) Rear aspect double glazed window, wood flooring, built in wardrobe.

### **Family Bathroom**

6' 5'' x 6' 3'' (1.96m x 1.91m) Tiled flooring and partly tiled walls, low level wc, pedestal wash basin, panel enclosed bath with shower, heated towel rail.