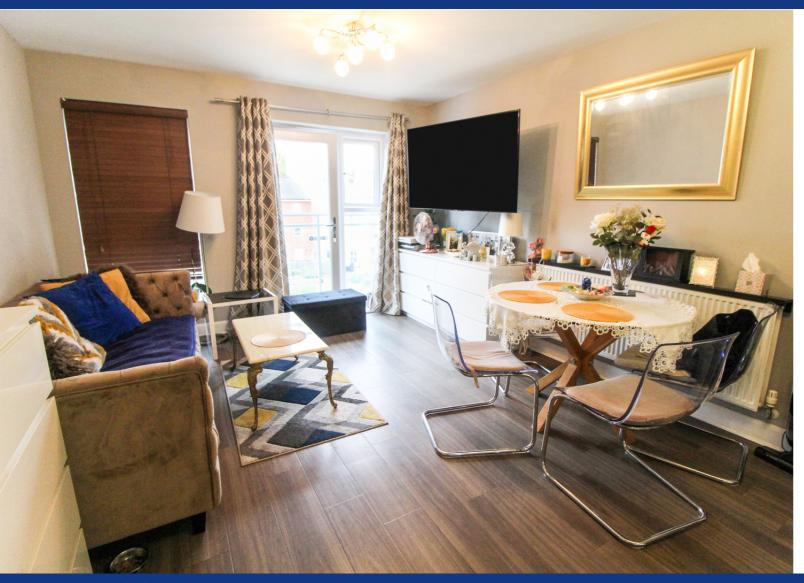

# **Lounge Kitchenette**

11' 7" x 23' 1" (3.53m x 7.04m) Laminate wood flooring. double radiator, rear aspect double glazed windows, Juliet balcony, television point, range of base and eye level units, one and a half sink with drainer, electric hob with oven and extractor hood.