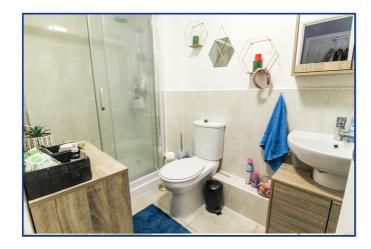

### **Ensuite**

9' 2" x 4' 10" (2.79m x 1.47m) Tiled flooring and partly tiled walls, shower, low level wc, wash basin, heated towel rail, shaving point, extractor fan.

### **Family Bathroom**

6' 5'' x 6' 3'' (1.96m x 1.91m) Tiled flooring and partly tiled walls, low level wc, pedestal wash basin, panel enclosed bath with shower, heated towel rail.