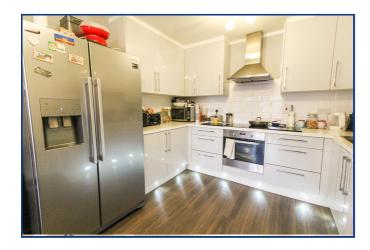

# **Lounge Kitchenette**

11' 7" x 23' 1" (3.53m x 7.04m) Laminate wood flooring. double radiator, rear aspect double glazed windows, Juliet balcony, television point, range of base and eye level units, one and a half sink with drainer, electric hob with oven and extractor hood.