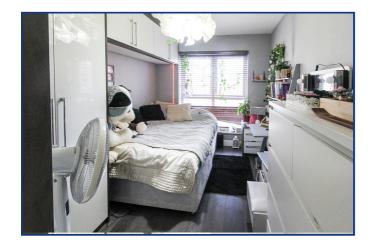

### **Bedroom One**

16' 8" x 8' 1" (5.08m x 2.46m) Laminate wood flooring, rear aspect double glazed window, built in wardrobe, double radiator.

#### **Bedroom Two**

12' 4" x 8' 1" (3.76m x 2.46m) Rear aspect double glazed window, wood flooring, built in wardrobe.