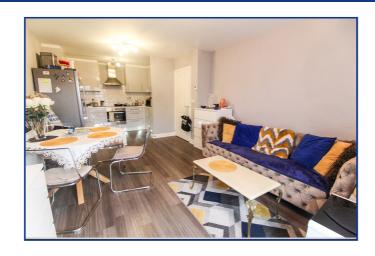

# **Lounge Kitchenette**

11' 7" x 23' 1" (3.53m x 7.04m) Laminate wood flooring. double radiator, rear aspect double glazed windows, Juliet balcony, television point, range of base and eye level units, one and a half sink with drainer, electric hob with oven and extractor hood.