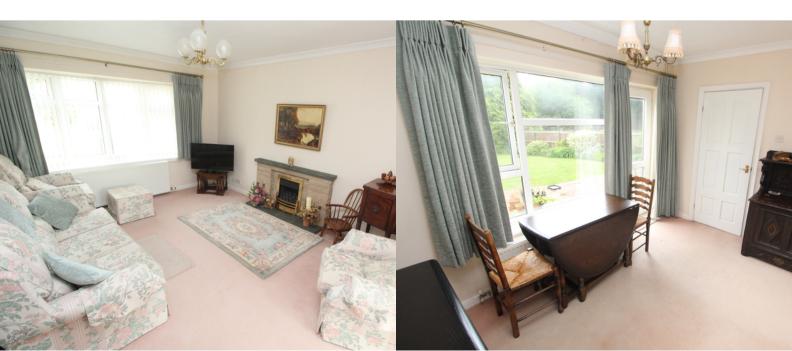

## PROPERTY DESCRIPTION

Ideal family home located at the head of a cul de sac in the sought after location of Kirby Muxloe. In need of some cosmetic improvement the property offers spacious accommodation throughout and an early viewing is highly recommended to appreciate. The property comprises of entrance porch leading into the entrance hall, cloaks/wc, good size front living room with gas fire with stone surround and sliding doors leading to the rear dining room. The ground floor is completed by the rear kitchen which has a range of base and wall units and side door leading out to the garden. To the first floor the light and airy landing leads to four generously sized bedrooms and a refitted family shower room/wc. Externally the property sits on a lovely plot position and has a front garden with lawns and driveway providing car standing and giving access to the single garage. There is a side gate leading through to the attractive rear garden with patio, lawn, mature borders and fence surround. Offered with no onward chain. EPC rating is D and Council tax is band D.

## **ROOM DESCRIPTIONS**

**Entrance Porch** 

**Entrance Hall** 

Cloaks/Wc

Living Room

15' 1" x 11' 8" (4.60m x 3.56m)

**Dining Room** 

11' 8" x 8' 3" (3.56m x 2.51m)