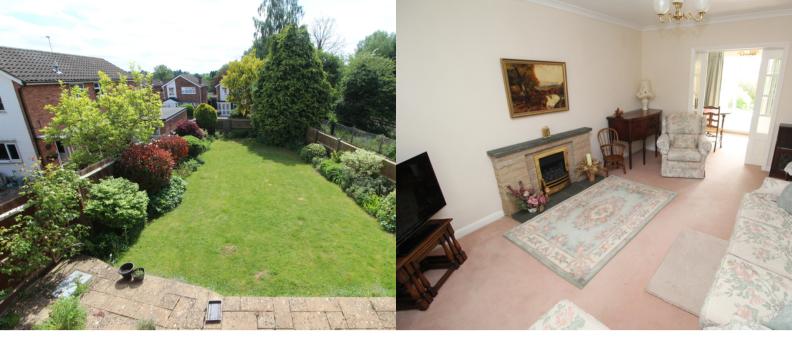

## PROPERTY DESCRIPTION

Ideal family home located at the head of a cul de sac in the sought after location of Kirby Muxloe. In need of some cosmetic improvement the property offers spacious accommodation throughout and an early viewing is highly recommended to appreciate. The property comprises of entrance porch leading into the entrance hall, cloaks/wc, good size front living room with gas fire with stone surround and sliding doors leading to the rear dining room. The ground floor is completed by the rear kitchen which has a range of base and wall units and side door leading out to the garden. To the first floor the light and airy landing leads to four generously sized bedrooms and a refitted family shower room/wc. Externally the property sits on a lovely plot position and has a front garden with lawns and driveway providing car standing and giving access to the single garage. There is a side gate leading through to the attractive rear garden with patio, lawn, mature borders and fence surround. Offered with no onward chain. EPC rating is D and Council tax is band D.

## **ROOM DESCRIPTIONS**

**Entrance Porch** 

**Entrance Hall** 

Cloaks/Wc

Living Room

15' 1" x 11' 8" (4.60m x 3.56m)

**Dining Room** 

11' 8" x 8' 3" (3.56m x 2.51m)