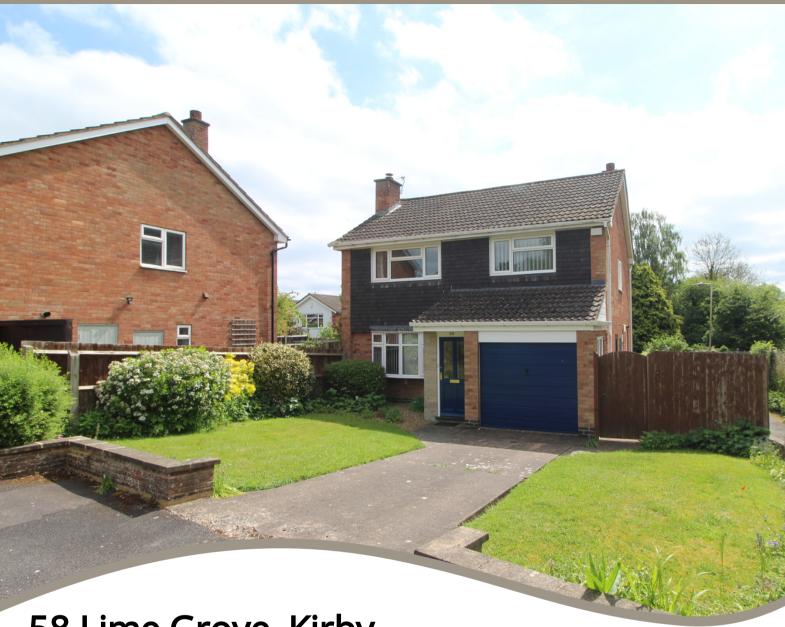

**SOLD STC** 

58 Lime Grove, Kirby Muxloe, Leicester. LE9 2DF

- Four Bedroom Detached Family Home
- Head of Cul De Sac Position In This Sought After Location
- Entrance Hall, Cloaks/WC, Living Room
- Dining Room, Kitchen To Rear
- Landing Four Good Size Bedrooms, Refitted Family Shower Room/Wc
- Attractive Plot Position With Garden Areas To Front And Rear
- Car Standing, Single Garage
- Offered With No Onward Chain, Viewing Recommended
- EPC Rating D & Council Tax Band D

## PROPERTY DESCRIPTION

Ideal family home located at the head of a cul de sac in the sought after location of Kirby Muxloe. In need of some cosmetic improvement the property offers spacious accommodation throughout and an early viewing is highly recommended to appreciate. The property comprises of entrance porch leading into the entrance hall, cloaks/wc, good size front living room with gas fire with stone surround and sliding doors leading to the rear dining room. The ground floor is completed by the rear kitchen which has a range of base and wall units and side door leading out to the garden. To the first floor the light and airy landing leads to four generously sized bedrooms and a refitted family shower room/wc. Externally the property sits on a lovely plot position and has a front garden with lawns and driveway providing car standing and giving access to the single garage. There is a side gate leading through to the attractive rear garden with patio, lawn, mature borders and fence surround. Offered with no onward chain. EPC rating is D and Council tax is band D.