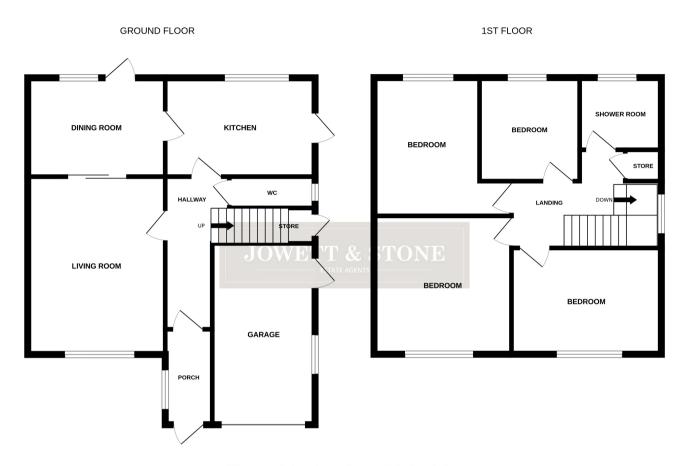

## **ROOM DESCRIPTIONS**

**Entrance Porch** 

**Entrance Hall** 

Cloaks/Wc

Living Room

15' 1" x 11' 8" (4.60m x 3.56m)

**Dining Room** 

11' 8" x 8' 3" (3.56m x 2.51m)

Kitchen

12' 7" x 8' 2" (3.84m x 2.49m)

Landing

**Bedroom** 

12' 1" x 11' 7" to back of robes (3.68m x 3.53m)

**Bedroom** 

12' 7" x 9' 0" (3.84m x 2.74m)

Bedroom

11' 8" x 8' 11" plus ent rec (3.56m x 2.72m)

Bedroom

8' 9" x 8' 7" (2.67m x 2.62m)

Family Shower Room/Wc

**External** 

Garage

17' 0" x 7' 8" plus rec (5.18m x 2.34m)

Rear Garden

Whilst every attempt has been made to ensure the accuracy of the floorplan contained here, measurements of doors, windows, rooms and any other items are approximate and no responsibility is taken for any error, omission or mis-statement. This plan is for illustrative purposes only and should be used as such by any prospective purchaser. The services, systems and appliances shown have not been tested and no guarantee as to their operability or efficiency and be given.