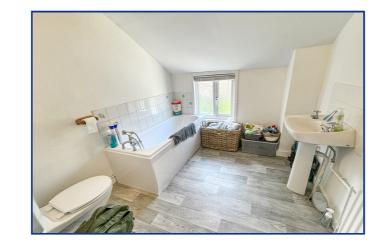

### **Shower Room**

7' 09" x 3' 04" (2.36m x 1.02m) Rear and side aspect double glazed window, shower, low level wc, pedestal wash basin, partly tiled walls.

#### **En Suite**

8' 10" x 7' 11" (2.69m x 2.41m) Rear aspect double glazed window, pedestal wash basin, panel enclosed bath, low level wc, single radiator.