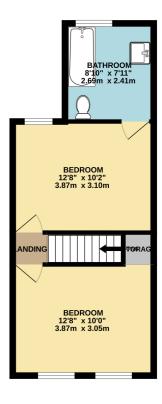

1ST FLOOR 360 sq.ft. (33.5 sq.m.) approx

TOTAL FLOOR AREA: 748 sq.ft. (69.5 sq.m.) approx.

Whilst every altempt has been made to ensure the accuracy of the floorpian contained here, measurem of doors, windows, rooms and any other thems are approximate and no responsibility is taken for any expension or mis-statement. This plan is for illustrative purposes only and should be used as such by a prospective purchase. This service, systems and applicances shown have not been listed and not be applications.

#### **Bedroom One**

12' 08" x 10' 00" (3.86m x 3.10m) Rear aspect double glazed window, radiator, access into ensuite.

#### **En Suite**

8' 10" x 7' 11" (2.69m x 2.41m) Rear aspect double glazed window, pedestal wash basin, panel enclosed bath, low level wc, single radiator.

#### **Bedroom Two**

 $12' \ 08" \ x \ 10' \ 0" \ (3.84m \ x \ 3.05m)$  Two front aspect double glazed windows, inbuilt storage, double radiator.