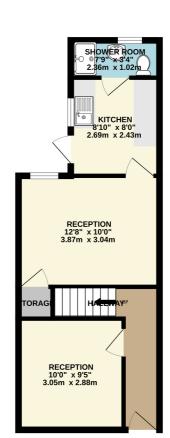

- Two Double Bedrooms
- Two Reception Rooms
- Refitted Kitchen
- Two Bathrooms
- Enclosed Rear Garden
- Gas Central Heating
- No Onward Chain
- Close to Reading West Train Station

GROUND FLOOR 387 sq.ft. (36.0 sq.m.) approx

## **Entrance Hall**

Stairs leading to first floor, access into both ground floor reception rooms.

# Lounge

9' 05" x 10' 0" (2.87m x 3.05m) Front aspect double glazed window, radiator.

# **Dining Room**

12' 08" x 10' 00" (3.86m x 3.07m) Rear aspect double glazed window, radiator, understairs storage.

#### Kitchen

8' 00" x 8' 10" (2.46m x 2.69m) Side aspect double glazed window, door into garden, range of base and eye level units, single bowl with drainer, space for white goods and oven, electric hob.

### **Shower Room**

7' 09" x 3' 04" (2.36m x 1.02m) Rear and side aspect double glazed window, shower, low level wc, pedestal wash basin, partly tiled walls.