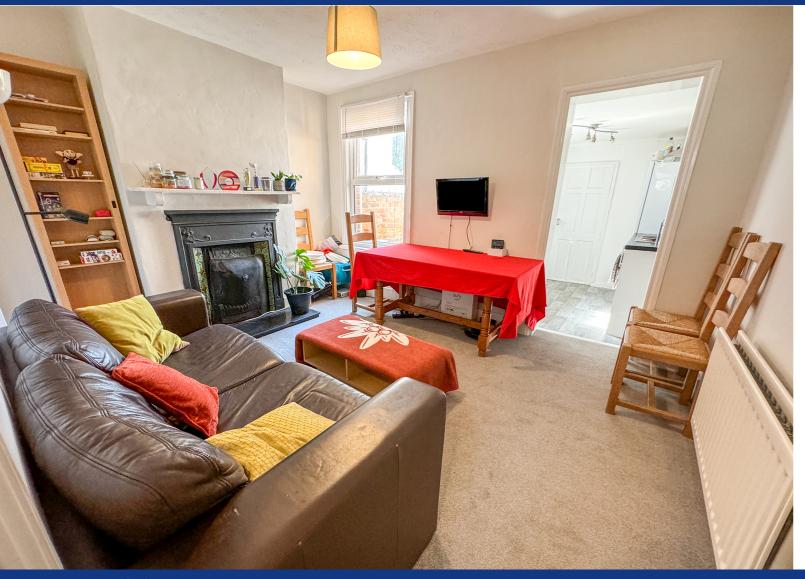

# Lounge

9' 05" x 10' 0" (2.87m x 3.05m) Front aspect double glazed window, radiator.

# **Dining Room**

12' 08" x 10' 00" (3.86m x 3.07m) Rear aspect double glazed window, radiator, understairs storage.