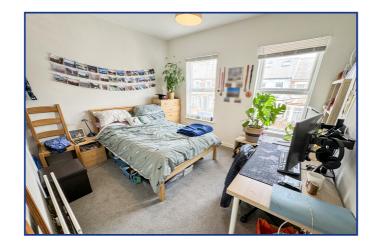

#### **Bedroom One**

12' 08" x 10' 00" (3.86m x 3.10m) Rear aspect double glazed window, radiator, access into ensuite.

#### **Bedroom Two**

 $12' \ 08" \ x \ 10' \ 0" \ (3.84m \ x \ 3.05m)$  Two front aspect double glazed windows, inbuilt storage, double radiator.