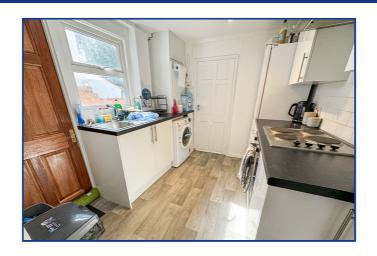

#### Kitchen

8' 00" x 8' 10" (2.46m x 2.69m) Side aspect double glazed window, door into garden, range of base and eye level units, single bowl with drainer, space for white goods and oven, electric hob.