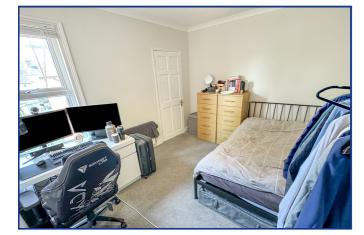

#### **Bedroom Two**

 $12' \ 08" \ x \ 10' \ 0" \ (3.84m \ x \ 3.05m)$  Two front aspect double glazed windows, inbuilt storage, double radiator.