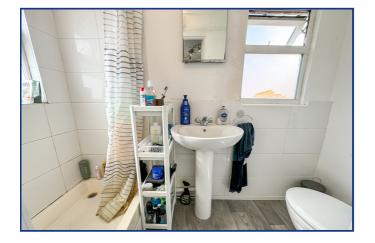

### **Shower Room**

7' 09" x 3' 04" (2.36m x 1.02m) Rear and side aspect double glazed window, shower, low level wc, pedestal wash basin, partly tiled walls.