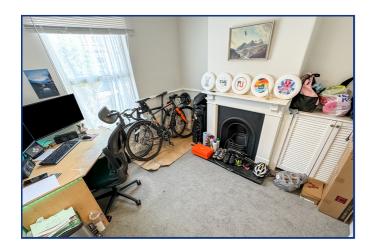

# Lounge

9' 05" x 10' 0" (2.87m x 3.05m) Front aspect double glazed window, radiator.

# **Dining Room**

12' 08" x 10' 00" (3.86m x 3.07m) Rear aspect double glazed window, radiator, understairs storage.