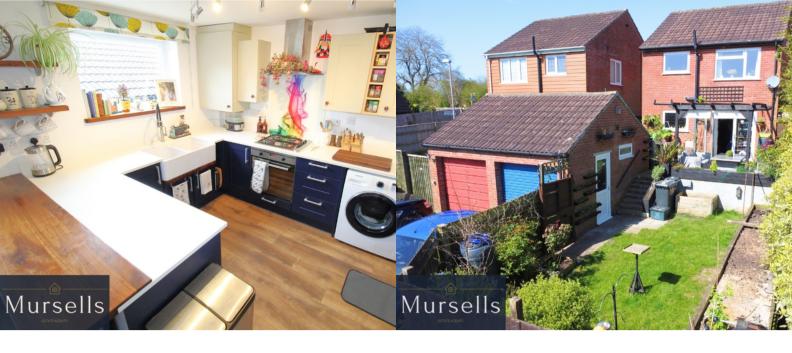

The stairs have stylish storage drawers and wood panelling finish.

The open plan kitchen/dining area to the rear is a real wow factor, installed and modernised in 2020 it has spaces for free-standing fridge freezer, slim-line dishwasher and washing machine. A combi boiler is housed in one of the cupboards in the kitchen. There are double French doors out to the rear garden from the dining space.