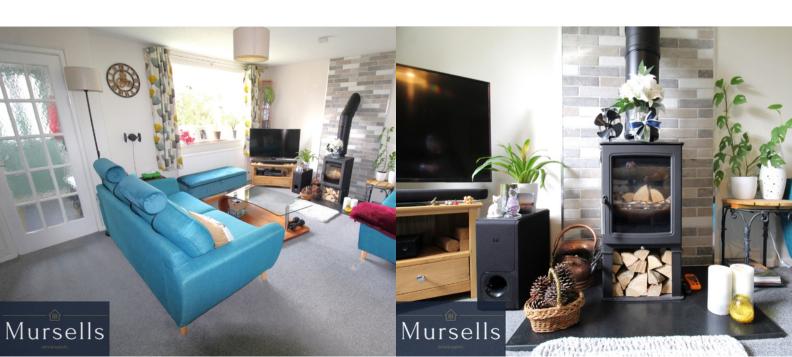

The house is located within walking distance of the local Primary school and a bus is provided to the village for the local Secondary school.

The property is accessed via a part glazed UPVC front door into the hallway. From there there is access to the WC and the lounge, which is front facing with an UPVC window, radiator, TV point, phone point, feature woodburner, door to the dining room and stairs to the first floor.