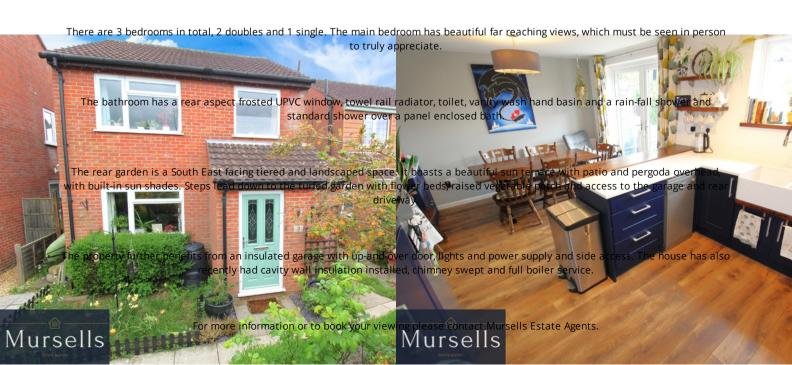

The house is located within walking distance of the local Primary school and a bus is provided to the village for the local Secondary school.

The property is accessed via a part glazed UPVC front door into the hallway. From there there is access to the WC and the lounge, which is front facing with an UPVC window, radiator, TV point, phone point, feature woodburner, door to the dining room and stairs to the first floor.

The stairs have stylish storage drawers and wood panelling finish.

The open plan kitchen/dining area to the rear is a real wow factor, installed and modernised in 2020 it has spaces for free-standing fridge freezer, slim-line dishwasher and washing machine. A combi boiler is housed in one of the cupboards in the kitchen. There are double French doors out to the rear garden from the dining space.

Upstairs the landing has a side aspect UPVC window. There is access to the fully boarded and insulated loft space via a hatch with a fitted ladder. The airing cupboard currently contains a free standing tumble dryer and shelved storage.