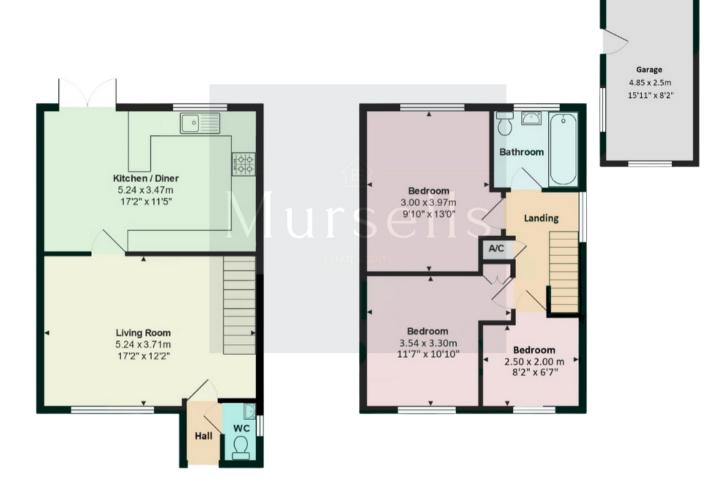

The house is located within walking distance of the local Primary school and a bus is provided to the village for the local Secondary school.

The property is accessed via a part glazed UPVC front door into the hallway. From there there is access to the WC and the lounge, which is front facing with an UPVC window, radiator, TV point, phone point, feature woodburner, door to the dining room and stairs to the first floor.

The stairs have stylish storage drawers and wood panelling finish.

The open plan kitchen/dining area to the rear is a real wow factor, installed and modernised in 2020 it has spaces for free-standing fridge freezer, slim-line dishwasher and washing machine. A combi boiler is housed in one of the cupboards in the kitchen. There are double French doors out to the rear garden from the dining space.

Upstairs the landing has a side aspect UPVC window. There is access to the fully boarded and insulated loft space via a hatch with a fitted ladder. The airing cupboard currently contains a free standing tumble dryer and shelved storage.