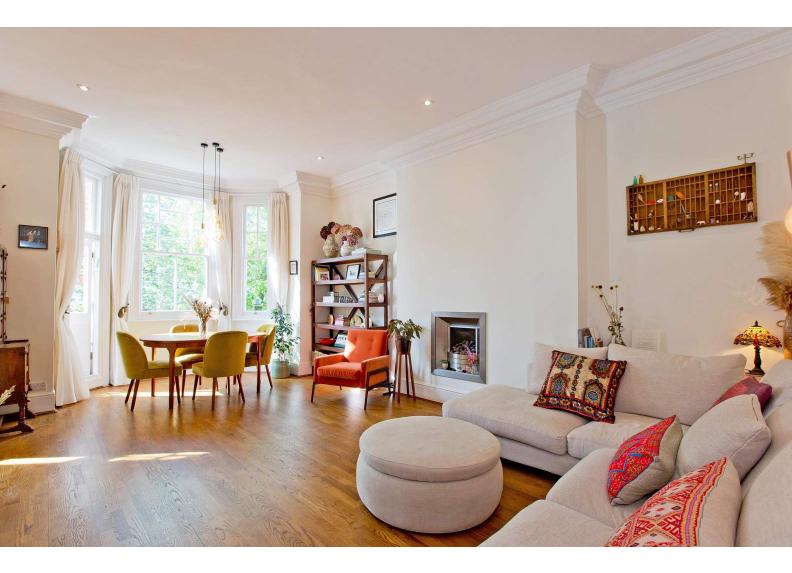

## Chalcot Gardens, Belsize Park, NW3

Located in the heart of Belsize Park and on a setback private road, is this hugely impressive two double bedroom, two bathroom apartment situated on the first floor with balcony.

This flat is offered unfurnished and further benefits from 724 sq Ft (67 Sq M) of internal space including a generous 22ft reception room with high ceilings, master bedroom with en-suite and a second double bedroom.

#### Features

- Two Double Bedrooms
- Two Bathrooms
- Located In The Heart Of Belsize Park
- Private Road
- Balcony
- First Floor Apartment
- Just Yards Away From The Local Amenities On England's Lane
- Offered Unfurnished
- Available From 11th August 2023