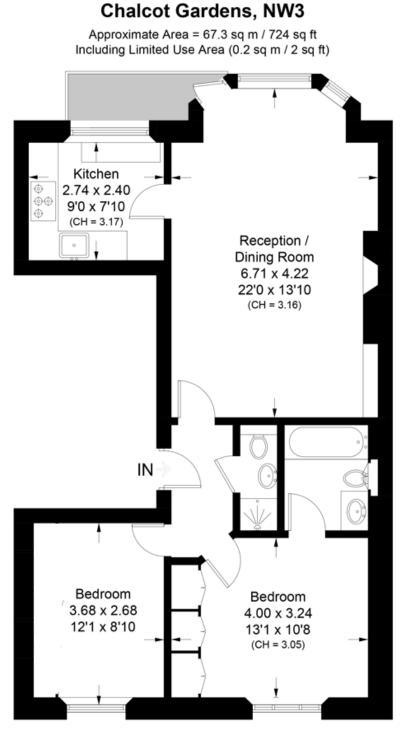

This flat is offered unfurnished and further benefits from 724 sq Ft (67 Sq M) of internal space including a generous 22ft reception room with high ceilings, master bedroom with en-suite and a second double bedroom.

#### **First Floor**

Surveyed and drawn in accordance with the International property measurements standards (IPMS 2: Residential) Not drawn to scale unless stated. Whilst every care is taken in the preparation of this plan, please check all dimensions, shapes and compass bearings before making any decisions reliant upon them.