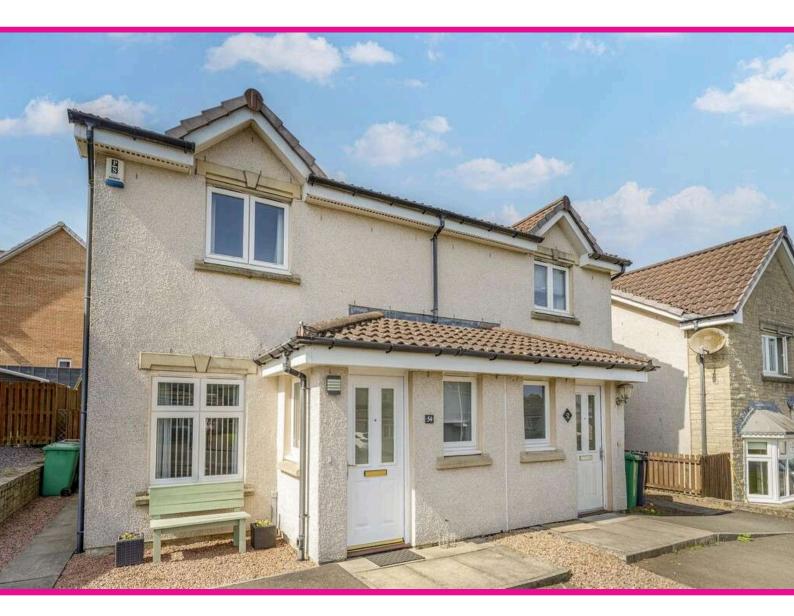

## 54

## Tirran Drive, Dunfermline, KY11 8JG

- + An immaculate two-bedroom semi-detached villa located within a sought-after residential development close to a variety of amenities and well-regarded schooling
- + A perfect setting, ideal for families, sitting on the outskirts of Calais Muir Woods with various supermarkets, restaurants and leisure facilities within easy access of the property. Fife Leisure Park offers additional amenities including a ten-screen cinema, various coffee shops and additional leisure facilities
- + Local primary schooling within walking distance and secondary schooling within Dunfermline with bus links available
- + Transport links include several local train stations, Park and Ride facilities at Halbeath and Inverkeithing and the M90 motorway connecting Edinburgh and the North
- + Driveway with parking for two cars
- + Entrance hall with WC. Front facing lounge leading through to kitchen
- + Contemporary kitchen with integrated appliances, excellent storage and room for a table and chair set. French Doors leading to the rear garden
- + Family bathroom with three-piece suite and shower over the bath
- + Two double bedrooms with built in wardrobes available in bedroom one
- + Garden to the rear, consisting of chips and patio area
- + Gas central heating and double glazing