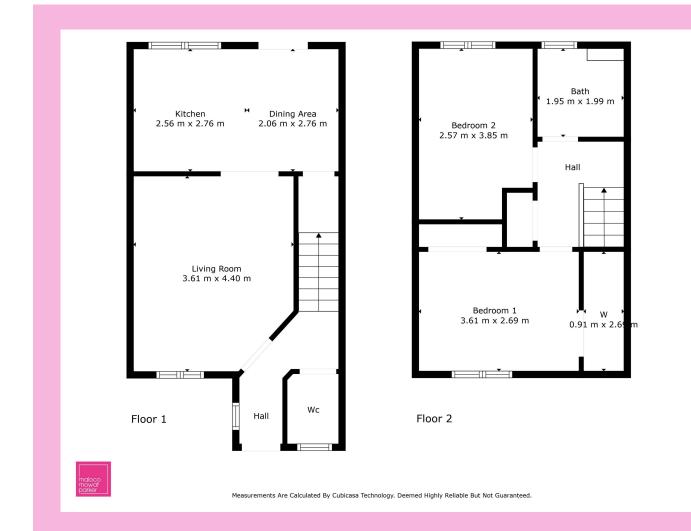

| Living Room    | 3.61 m x 4.40 m / 11'10" x 14'5" |
|----------------|----------------------------------|
| Kitchen/Dining | 4.62 m x 2.76 m / 15'2" x 9'1"   |
| Bedroom 1      | 3.61 m x 2.69 m / 11'10" x 8'10" |
| Bedroom 2      | 2.57 m x 3.85 m / 8'5" x 12'8"   |
| Bathroom       | 1.95 m x 1.99 m / 6'5" x 6'6"    |