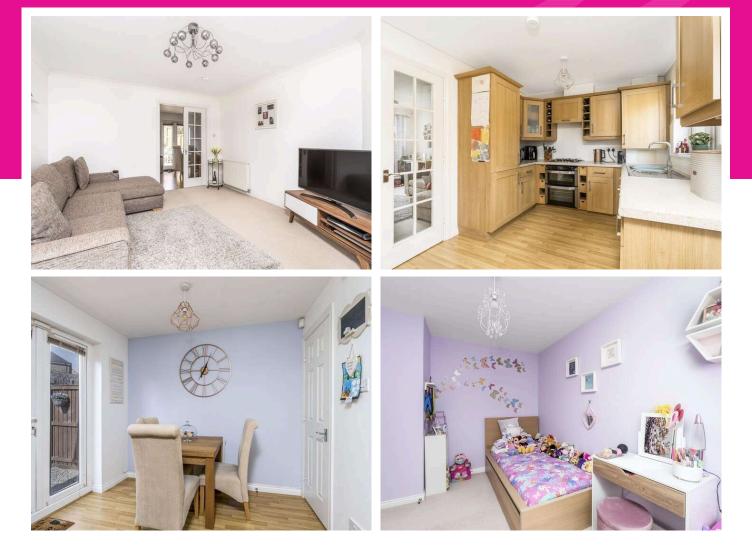

- + An immaculate two-bedroom semi-detached villa located within a sought-after residential development close to a variety of amenities and well-regarded schooling
- + A perfect setting, ideal for families, sitting on the outskirts of Calais Muir Woods with various supermarkets, restaurants and leisure facilities within easy access of the property. Fife Leisure Park offers additional amenities including a ten-screen cinema, various coffee shops and additional leisure facilities
- + Local primary schooling within walking distance and secondary schooling within Dunfermline with bus links available
- + Transport links include several local train stations, Park and Ride facilities at Halbeath and Inverkeithing and the M90 motorway connecting Edinburgh and the North
- + Driveway with parking for two cars
- + Entrance hall with WC. Front facing lounge leading through to kitchen
- + Contemporary kitchen with integrated appliances, excellent storage and room for a table and chair set. French Doors leading to the rear garden
- + Family bathroom with three-piece suite and shower over the bath
- + Two double bedrooms with built in wardrobes available in bedroom one
- + Garden to the rear, consisting of chips and patio area
- + Gas central heating and double glazing